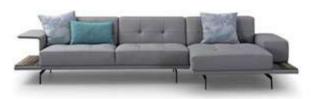

## SMOOTH

The back cushion can be placed freely according to your needs, allowing you to sit and lie as you like. The soft back cushion brings comfort and consideration to the waist, and highlights the atmosphere of modern life on the whole, making the space no longer depressing.

# CHIC

The seating system is composed of a variety of different seats combined with each other according to demand. These units are designed to provide a variety of combinations of living spaces for conversation, reading, and utilizing a variety of entertainment media devices.