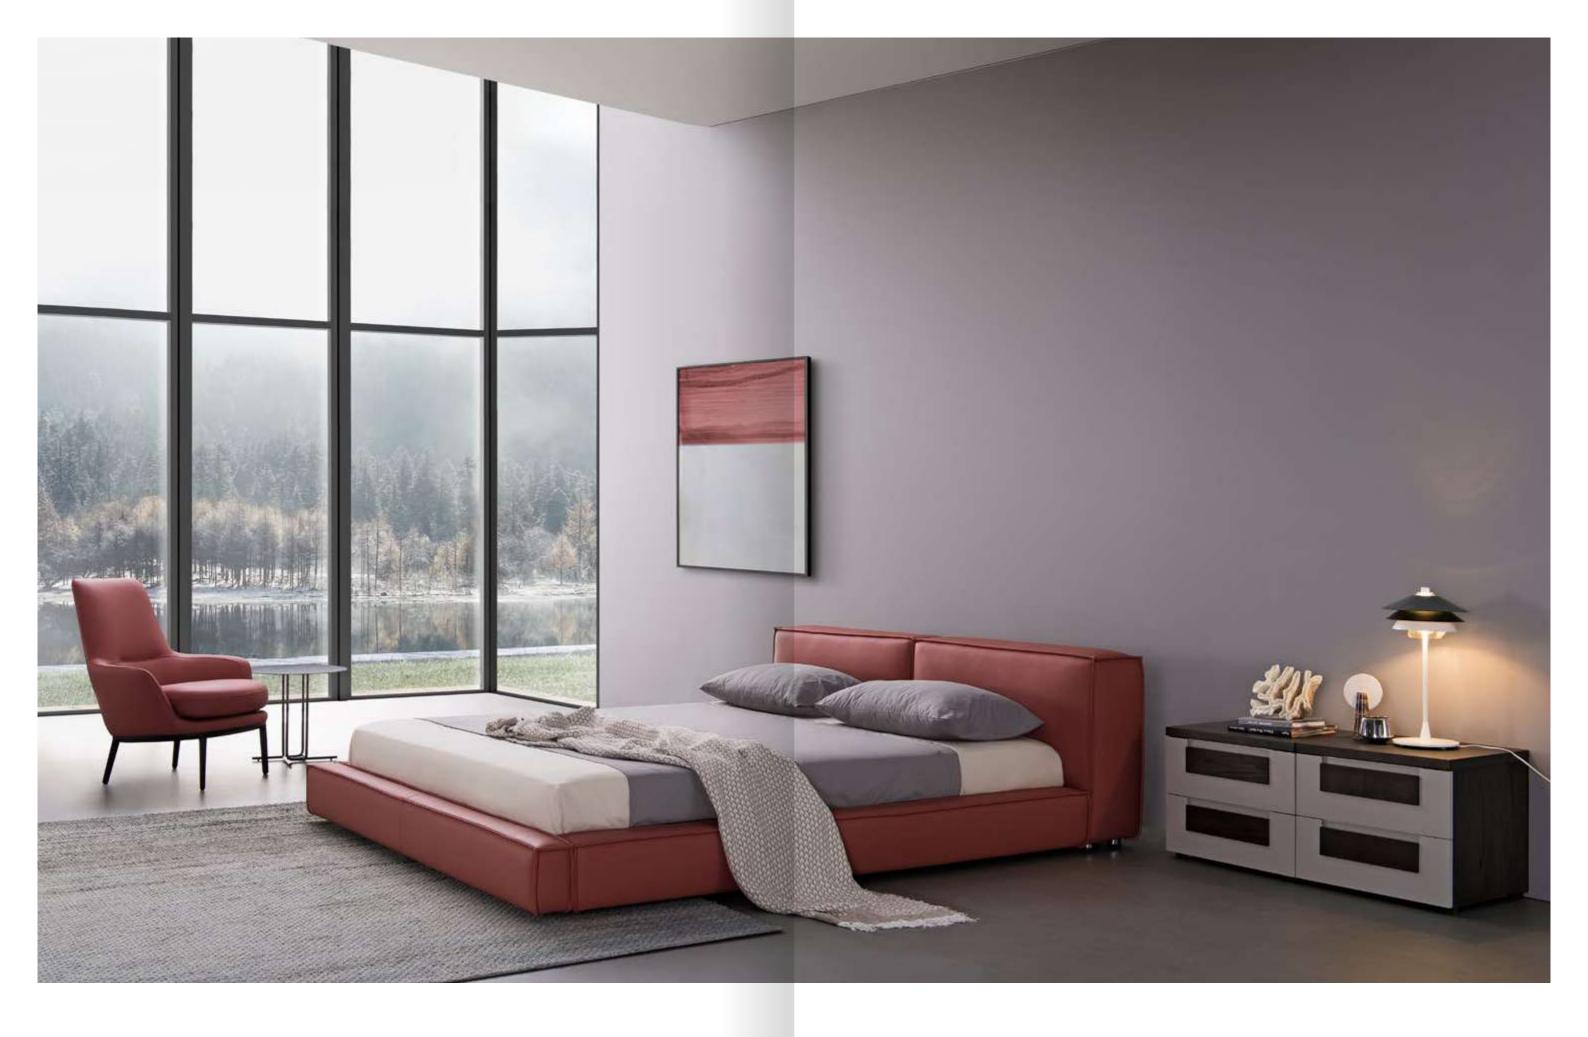

# days of bedding

It embodies the best combination of aesthetic and ergonomics. Our designers did extensive research work on topics related to slats, mattresses and overall design, all of which helped define the best quality of the furniture. The elegant linear look is represented by the upholstered base surround and headboard. The steel base structure features die-cast steel feet. This clever headrest cushions can be used as a support for sitting and standing backrest, thus appearing elegant and making a harmonious combination of generously distributed proportions and looking comfortable.

## SOFT

It is comfortable, sturdy and modern, with a warm and soft feel leather. The leather on the base and headboard is divided into several large squares, giving it character. All the bones of the bed are tightly wrapped in leather, gentle, subtle, and hidden.