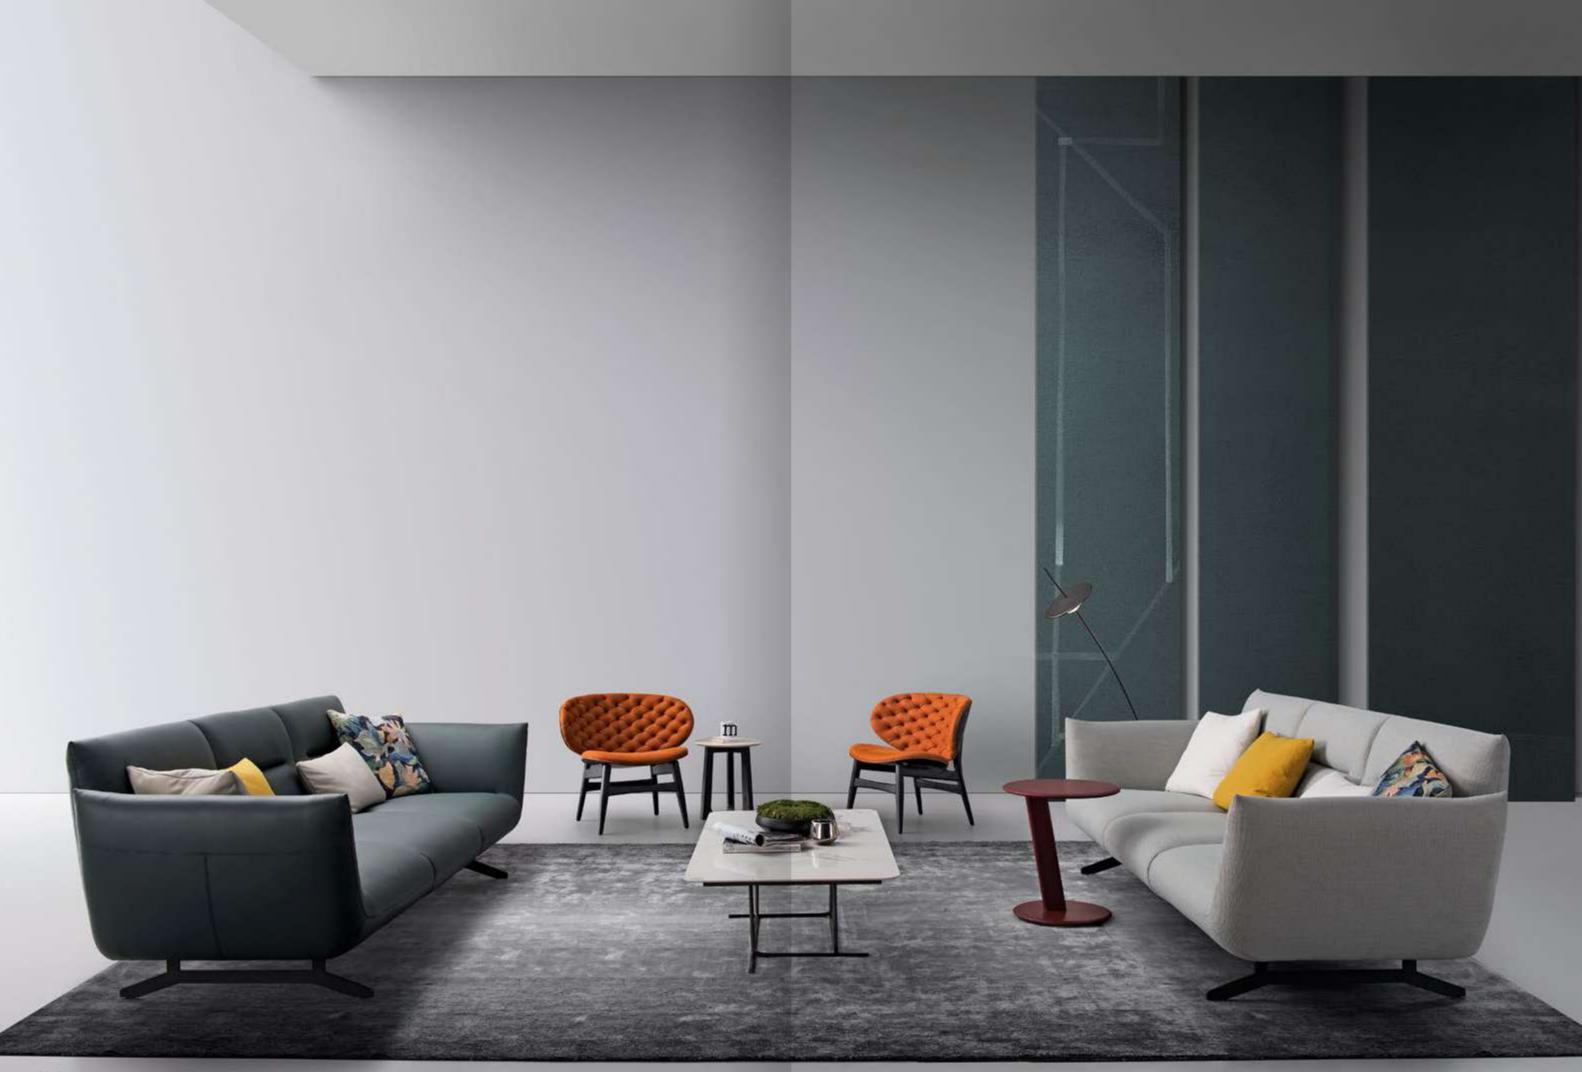

#### LIBERAL

It opens up as if it were an unfolded embrace. The relaxed and casual seat cushion is made by unique longitudinal stitching, soft and warm, comfortable and elegant.

#### **ENJOYABLE**

Mixing straight&curve lines and corners provide a variety of combinations to suit different living spaces.

# COZY

The timber armrest with storage function takes into account versatility and practicability.