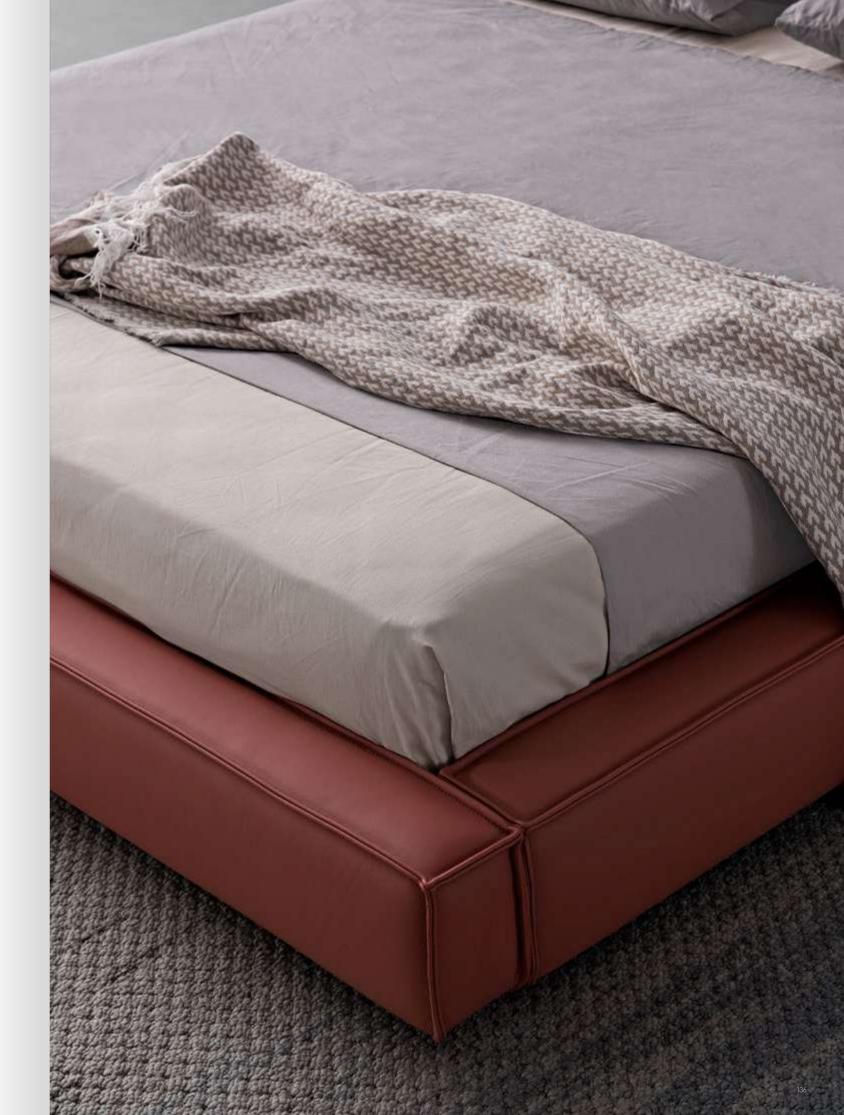

## SOFT

It is comfortable, sturdy and modern, with a warm and soft feel leather. The leather on the base and headboard is divided into several large squares, giving it character. All the bones of the bed are tightly wrapped in leather, gentle, subtle, and hidden.

#### WARM

The headboard has smooth lines and the bed is wrapped by elaborate leather, which feels warm and comfortable to the touch. The leather is tanned by special techniques to make it extra soft and comfortable. Every detail of the bed is made to stand the scrutiny of the years and to last for a long time.