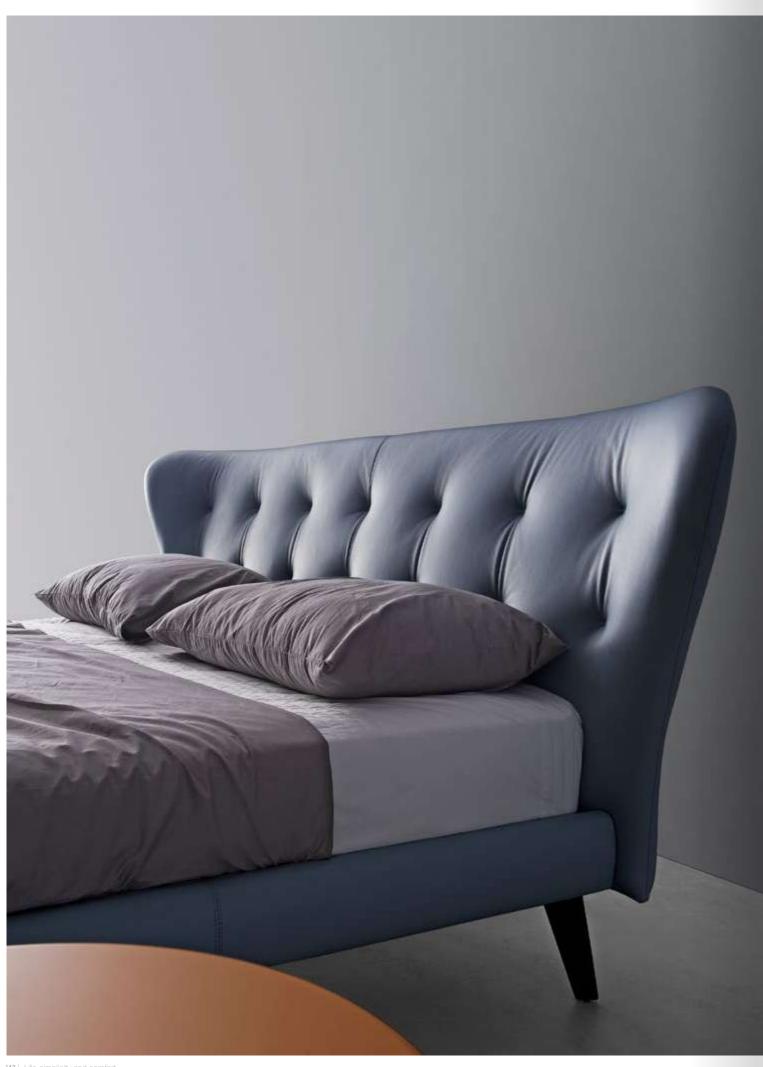

## COMFORT

The high-backed headboard brings a comfortable sitting experience, and the hollow, tapered legs shape a tall and straight posture.

## ELEGANT

This bed is chic and elegant, like a butterfly spreading its wings, graceful and light. The simple, wide, smooth and spacious design style gives a sense of noble texture.

The minimalist design conveys a feeling of elegance. The bed screen is slightly curved and has decorative elements to double the texture. The pull point design and craftsmanship of the bed screen is both comfortable and beautiful.

#### WARM

The headboard has smooth lines and the bed is wrapped by elaborate leather, which feels warm and comfortable to the touch. The leather is tanned by special techniques to make it extra soft and comfortable. Every detail of the bed is made to stand the scrutiny of the years and to last for a long time.