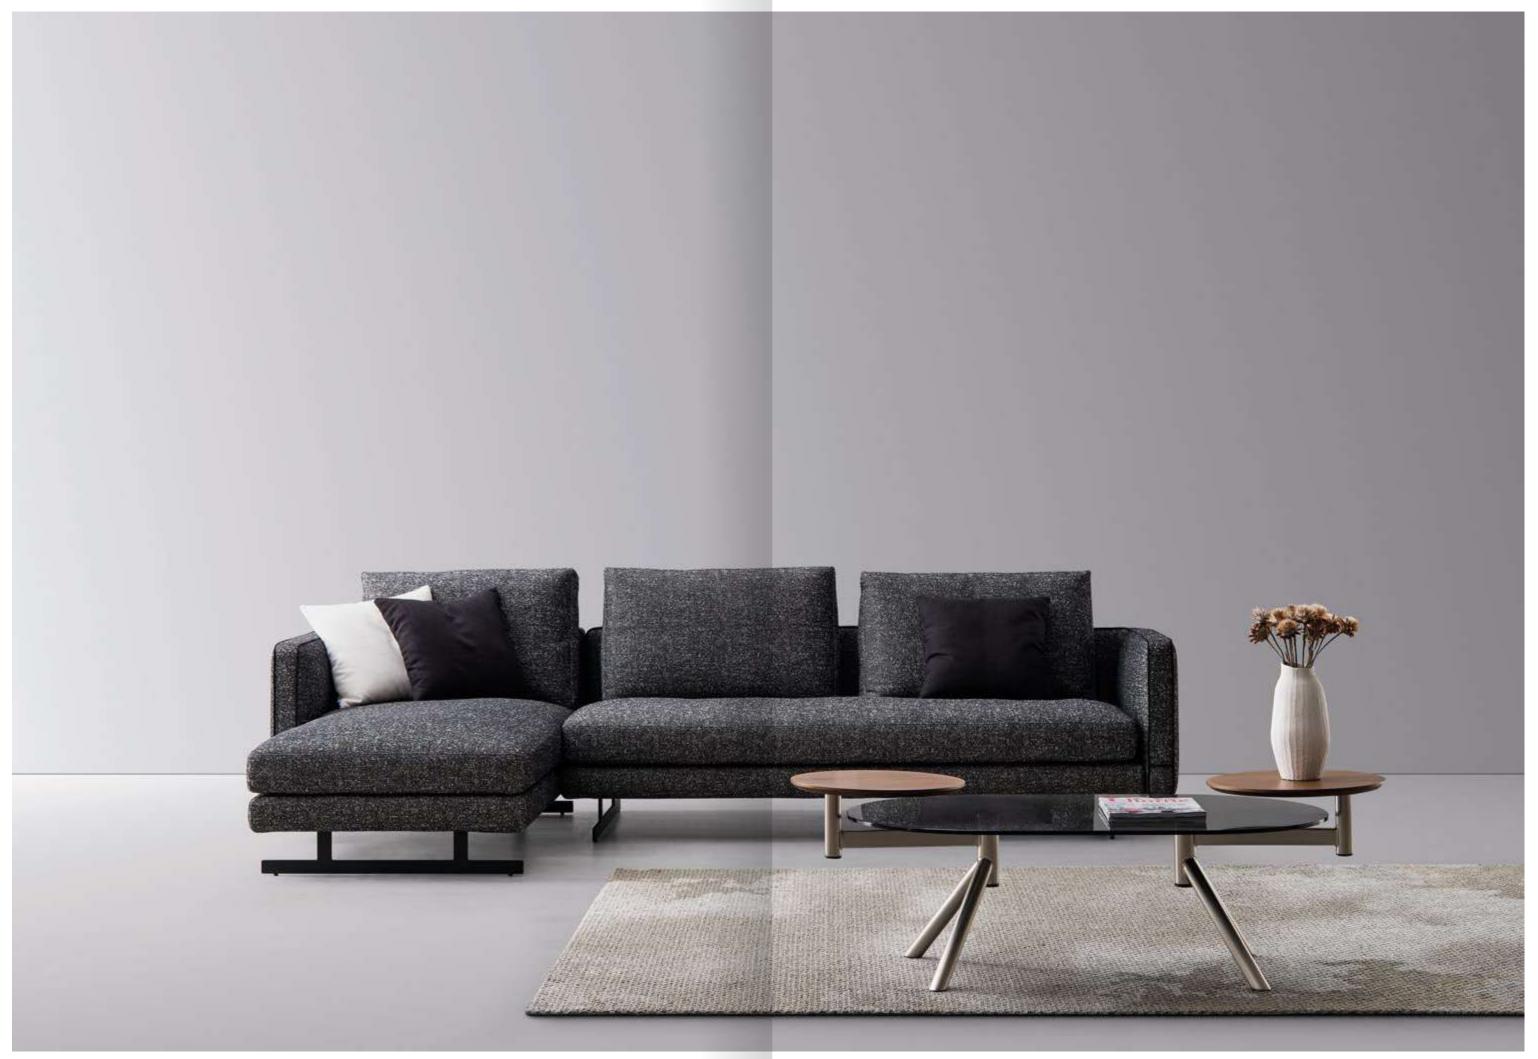

## SOFT

It is a modular sofa, consisting of geometrically shaped modular units. These units work as well alone as they do in combination. By changing the overall proportions, our designers have reduced the complexity to simplicity, creating an extremely popular and soft look.

## SIMPLE

It has a harmonious and balanced volume, and the delicate treatment of its seams highlights the simplicity and elegance.