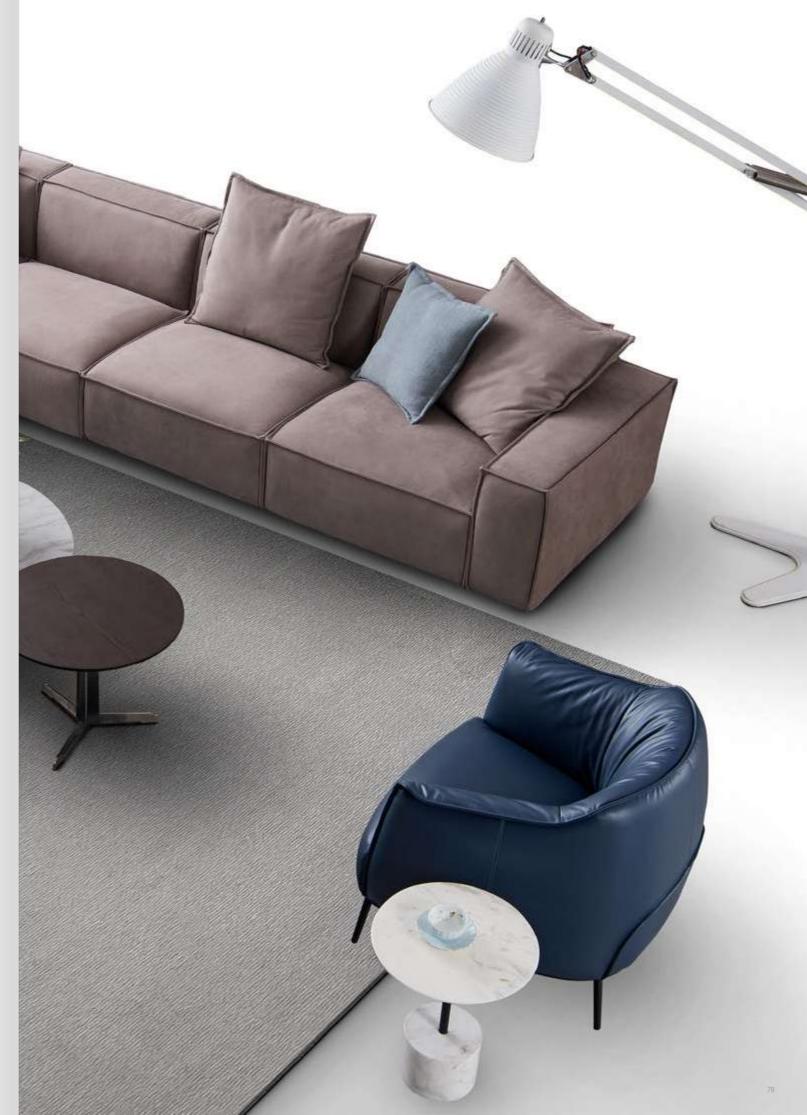

## SMOOTH

The back cushion can be placed freely according to your needs, allowing you to sit and lie as you like. The soft back cushion brings comfort and consideration to the waist, and highlights the atmosphere of modern life on the whole, making the space no longer depressing.

# CHIC

The seating system is composed of a variety of different seats combined with each other according to demand. These units are designed to provide a variety of combinations of living spaces for conversation, reading, and utilizing a variety of entertainment media devices.

#### LEISURE

With its lightweight construction, the sofa is soft and inviting, comfortable and elegant. The tilt-and-turn shape is versatile for those who love a natural and casual lifestyle, creating a warm and intimate living room atmosphere.