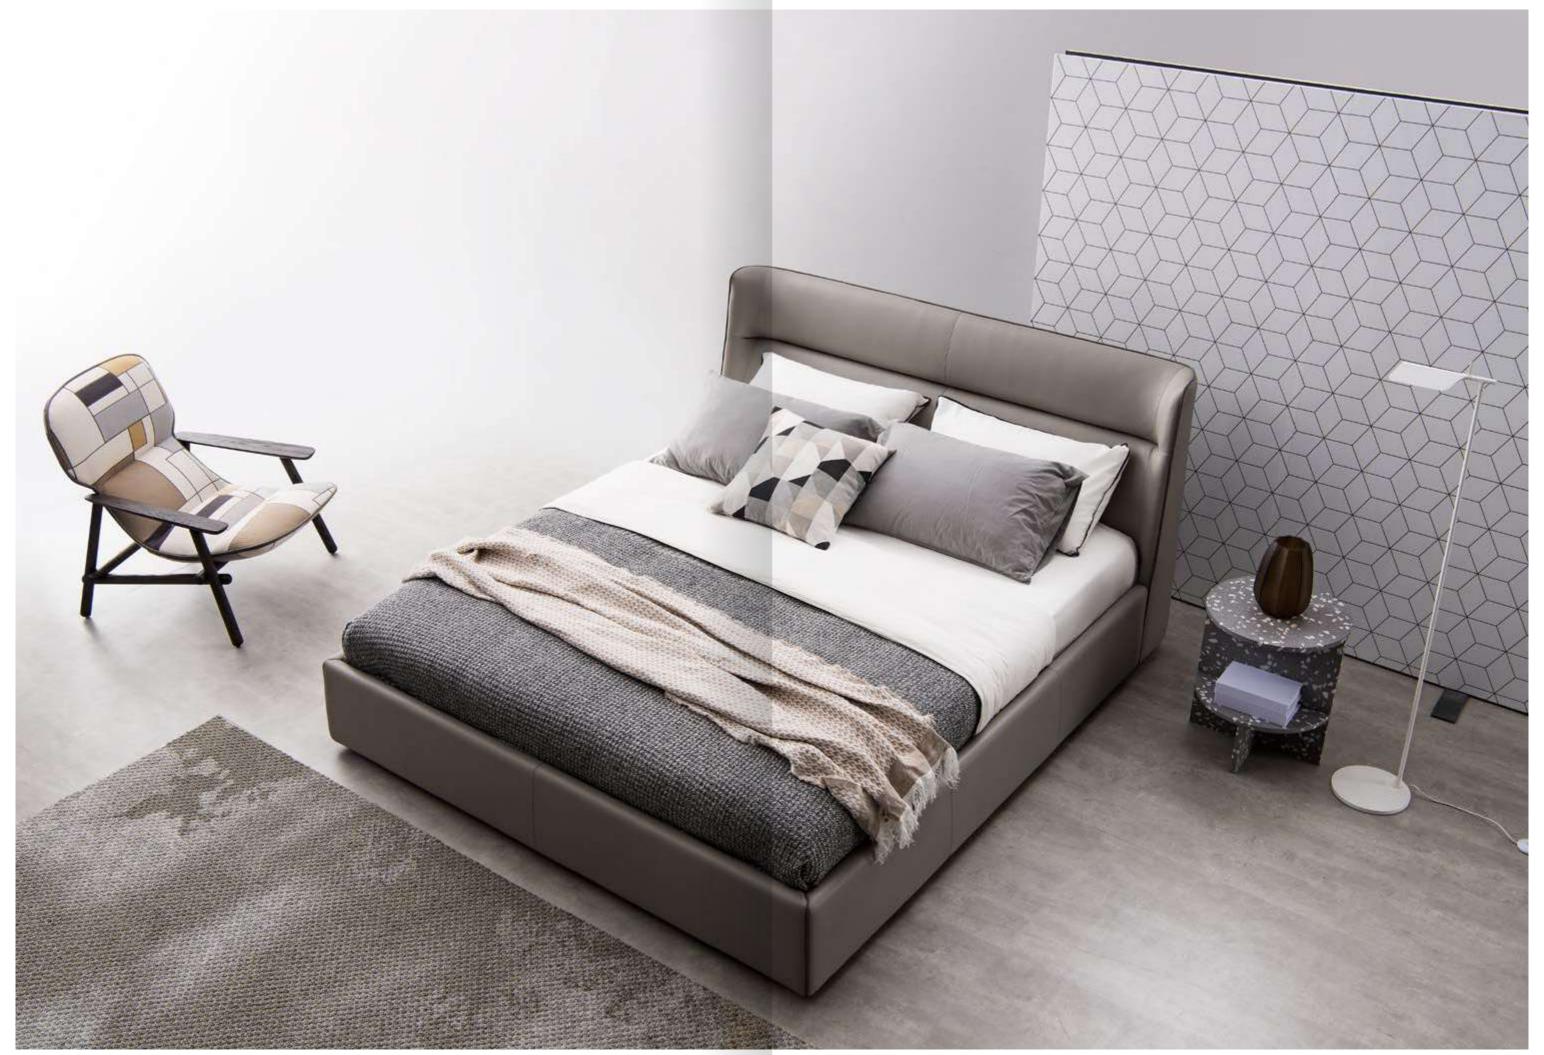

## COMFORT

The high-backed headboard brings a comfortable sitting experience, and the hollow, tapered legs shape a tall and straight posture.

## ELEGANT

This bed is chic and elegant, like a butterfly spreading its wings, graceful and light. The simple, wide, smooth and spacious design style gives a sense of noble texture.

The minimalist design conveys a feeling of elegance. The bed screen is slightly curved and has decorative elements to double the texture. The pull point design and craftsmanship of the bed screen is both comfortable and beautiful.

#### WARM

The headboard has smooth lines and the bed is wrapped by elaborate leather, which feels warm and comfortable to the touch. The leather is tanned by special techniques to make it extra soft and comfortable. Every detail of the bed is made to stand the scrutiny of the years and to last for a long time.