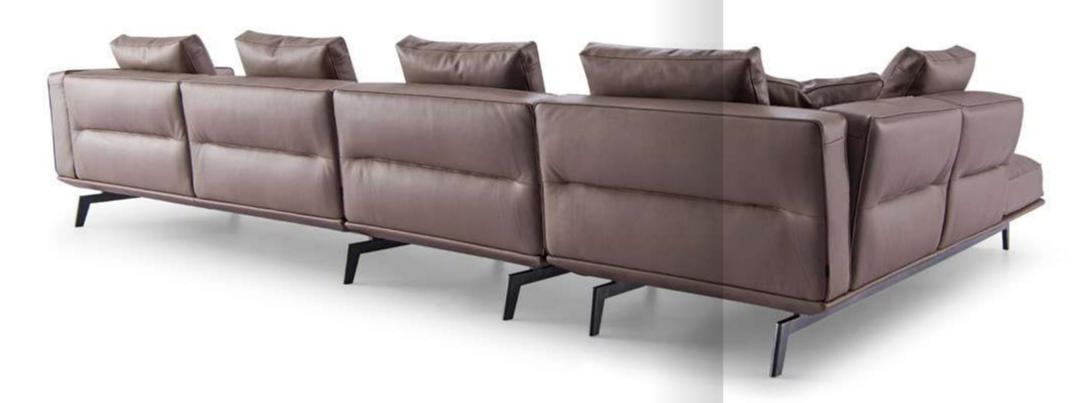

#### **EXCELLENT**

Our experienced master craftsmen strive for excellence in every detail of the stitching to ensure a precise and perfect fit.

# QUALITY

Our designers focus on the details of each product. The soft and open armrest design allows you to relax your arms comfortably. The high-quality carbon steel foot frame is sturdy and stable, with strong compression resistance. The minimalist design style will last for a long time.