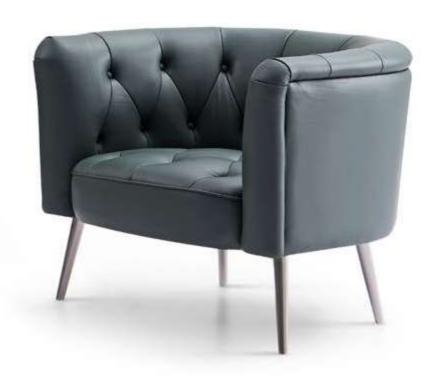

#### LEISURE

With its lightweight construction, the sofa is soft and inviting, comfortable and elegant. The tilt-and-turn shape is versatile for those who love a natural and casual lifestyle, creating a warm and intimate living room atmosphere.

# UNIQUE

The sofa cushions are made with a unique longitudinal stitching. The lines extend neatly and elegantly to the ends of the armrests, which are slightly open and form delicate curve of real cow leather, reminiscent of the art of origami.