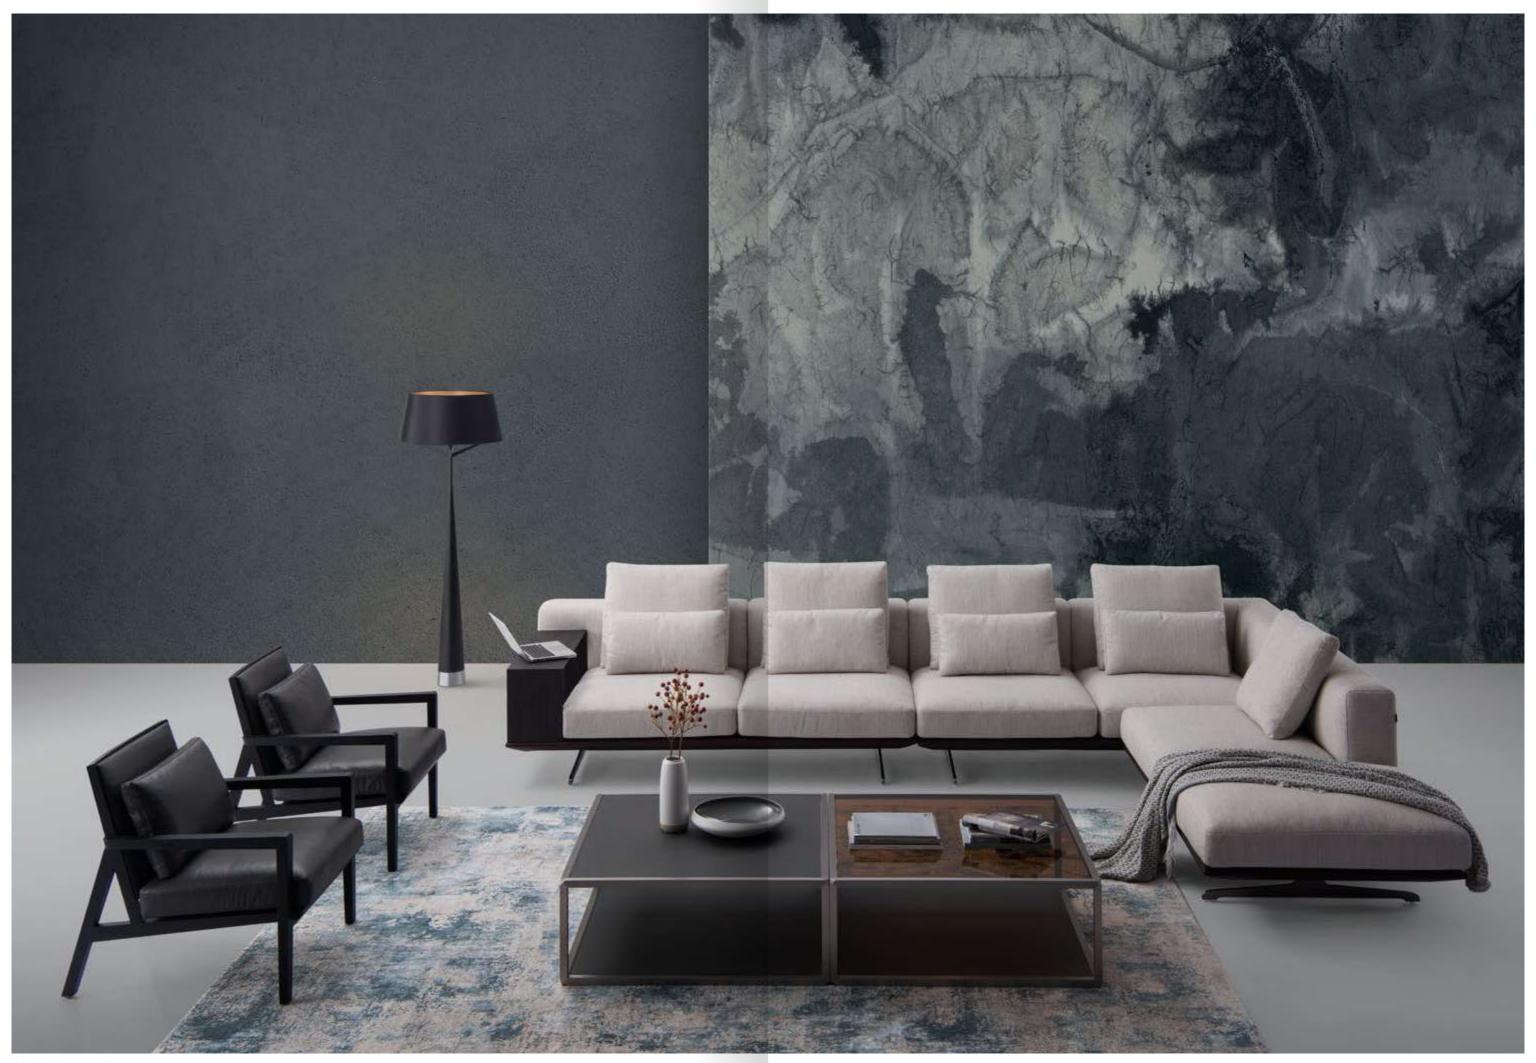

# QUALITY

Our designers focus on the details of each product. The soft and open armrest design allows you to relax your arms comfortably. The high-quality carbon steel foot frame is sturdy and stable, with strong compression resistance. The minimalist design style will last for a long time.

# WARM

The cushion has a light structure and ample.