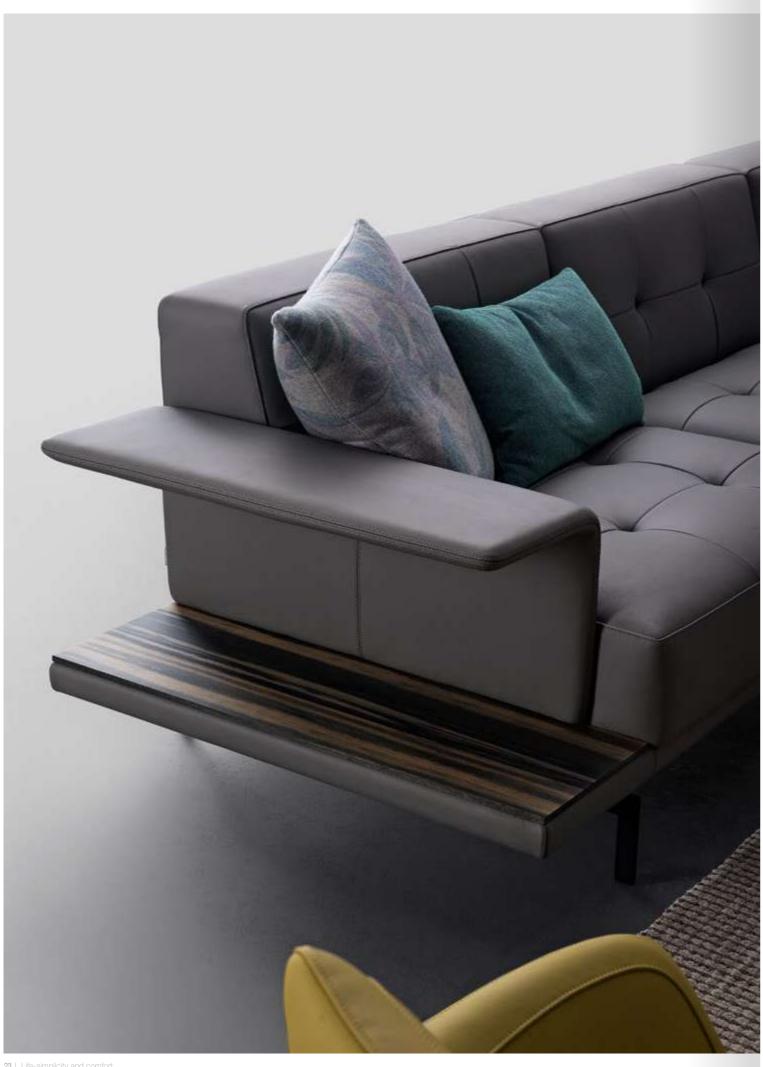

# COZY

The timber armrest with storage function takes into account versatility and practicability.

#### INTIMATE

Its armrest is actually an extension of the backrest, as touching as the warm embrace from a close friend, reflecting the harmony and unity of the rough and fine design style.