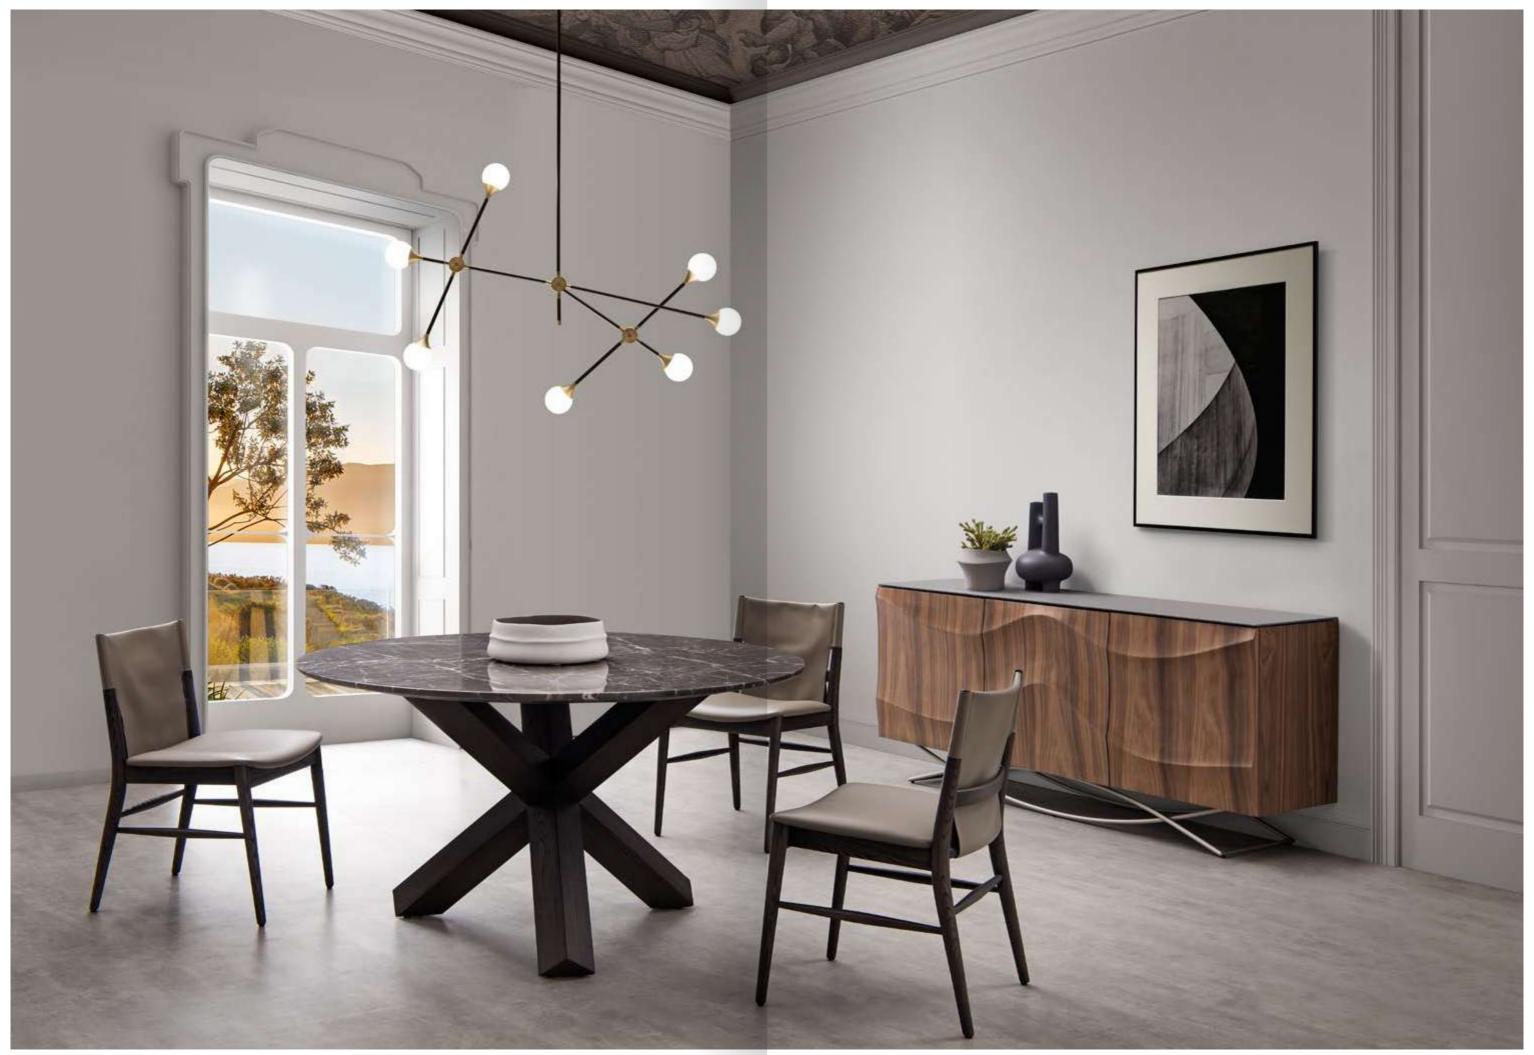

# days of dining

It is a versatile and excellent dining table with minimalist lines. It is designed for a variety of living spaces and has a table top with rounded corners. Elegant finish: solid wood construction, featuring exquisite solid wood carving. The top is a natural rock panel with a natural texture to accompany your dinner.

# SPECTACULAR

The Long arc-shaped metal tripod is matched with the Athens gray marble countertop. Such combination of lines and surfaces creates a sharp contrast and ultimate simplicity, allowing you to enjoy dinners in comfort.

### **PRETTY**

The table top is decorated with natural marble and the legs are three solid wood strips crossed together at right angles, whose invisible joints make the whole pretty and neat.

## LIGHTER

Inheriting oriental aesthetic features, the diamond-cut legs of the table seamlessly continue to the table top, combining with exquisite structural details to make the furniture lighter in form.