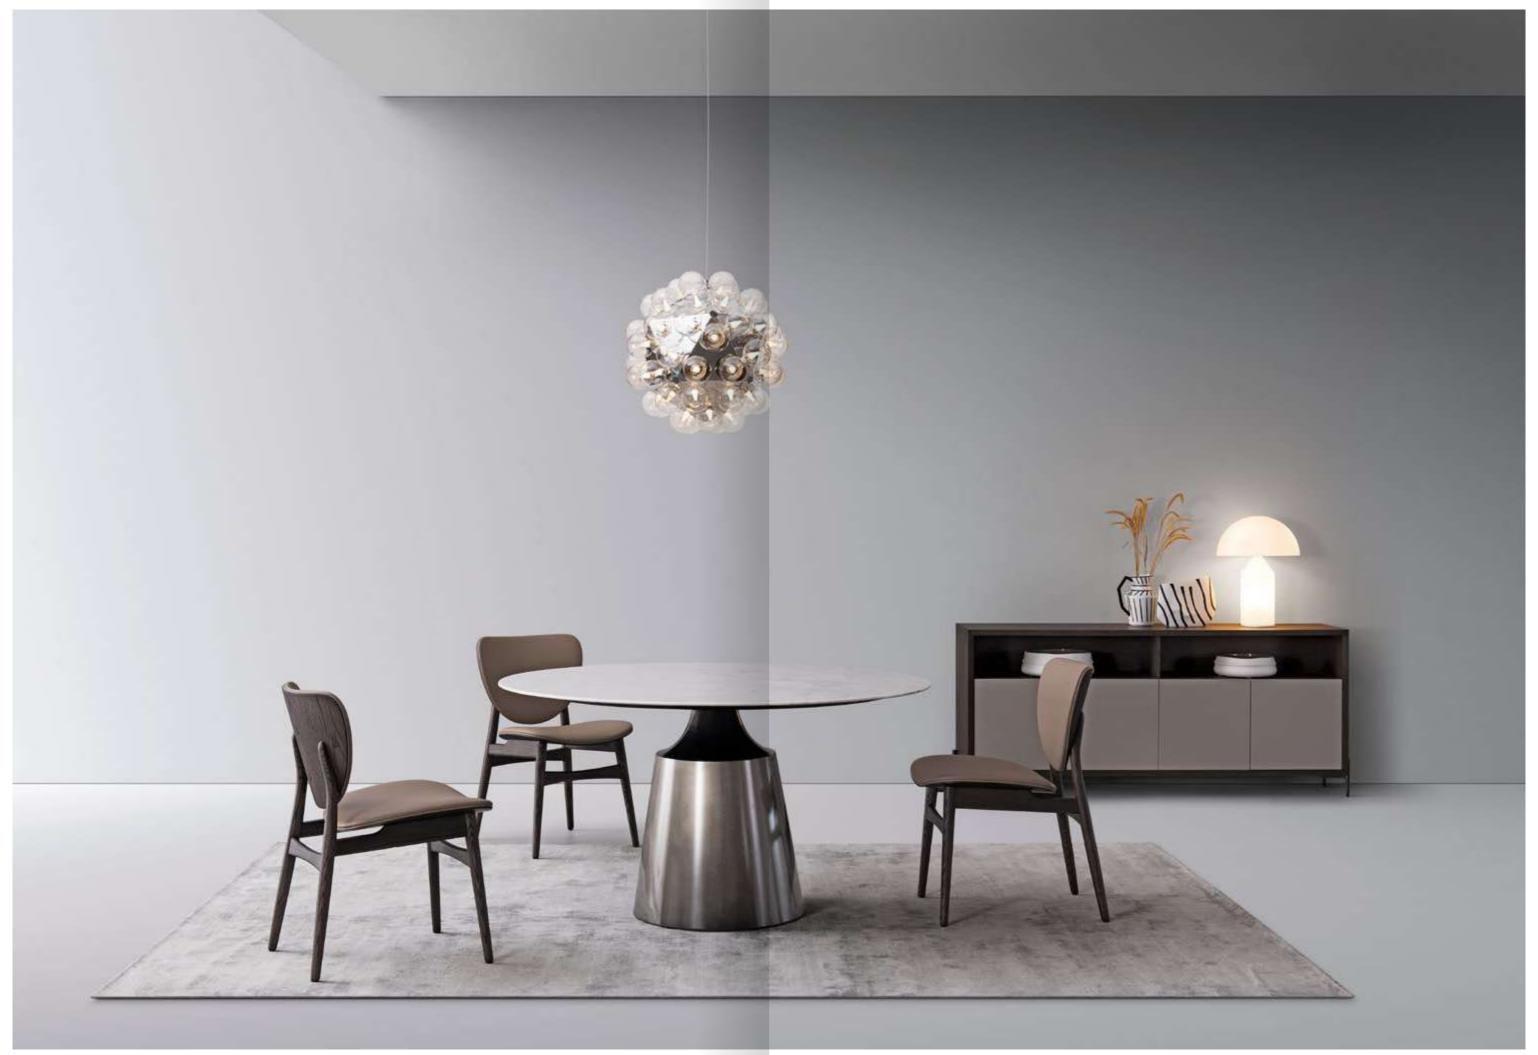

# days of dining

It is a versatile and excellent dining table with minimalist lines. It is designed for a variety of living spaces and has a table top with rounded corners. Elegant finish: solid wood construction, featuring exquisite solid wood carving. The top is a natural rock panel with a natural texture to accompany your dinner.

# ELEGANT

It has a minimalist linear design with rounded corners on the table top and an elegant finish featuring exquisite solid wood carving work.

## LIGHTER

Inheriting oriental aesthetic features, the diamond-cut legs of the table seamlessly continue to the table top, combining with exquisite structural details to make the furniture lighter in form.