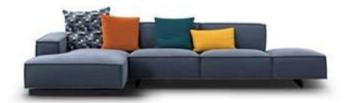

## VIBRANT

The irregular cutting surface and modular design make it possible to maintain individuality while allowing you to enjoy comfort and freedom. It makes the layout of the space vibrant, so that you are in the embrace of happiness every moment whether you sit or lie on it.

# COZY

The timber armrest with storage function takes into account versatility and practicability.