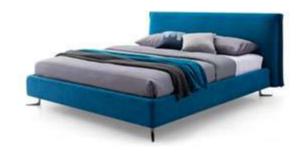

#### WARM

The headboard has smooth lines and the bed is wrapped by elaborate leather, which feels warm and comfortable to the touch. The leather is tanned by special techniques to make it extra soft and comfortable. Every detail of the bed is made to stand the scrutiny of the years and to last for a long time.

## METICULOUS

Large and subtly proportioned, with a light aesthetic and a meticulously simple carbon steel metal shape at the foot of the bed, it easily adapts to classic or contemporary settings, providing a personalized, relaxed and elegant atmosphere for any type of bedroom..