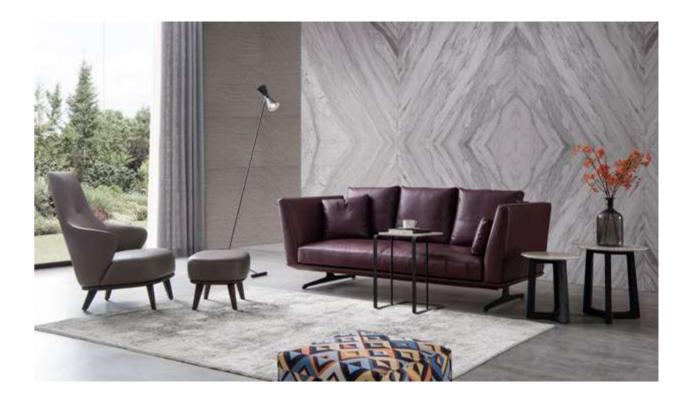

#### LEISURE

With its lightweight construction, the sofa is soft and inviting, comfortable and elegant. The tilt-and-turn shape is versatile for those who love a natural and casual lifestyle, creating a warm and intimate living room atmosphere.

# UNIQUE

The sofa cushions are made with a unique longitudinal stitching. The lines extend neatly and elegantly to the ends of the armrests, which are slightly open and form delicate curve of real cow leather, reminiscent of the art of origami.