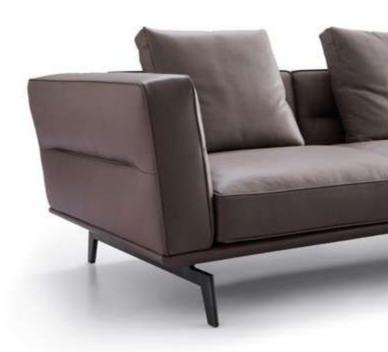

# COZY

The timber armrest with storage function takes into account versatility and practicability.

#### PERFECT

The sofa is modular and composed of geometric shapes and lines in a simple way. It is paired with more luid corners, horizontal and vertical, with the right perfect proportions.

# QUALITY

Our designers focus on the details of each product. The soft and open armrest design allows you to relax your arms comfortably. The high-quality carbon steel foot frame is sturdy and stable, with strong compression resistance. The minimalist design style will last for a long time.