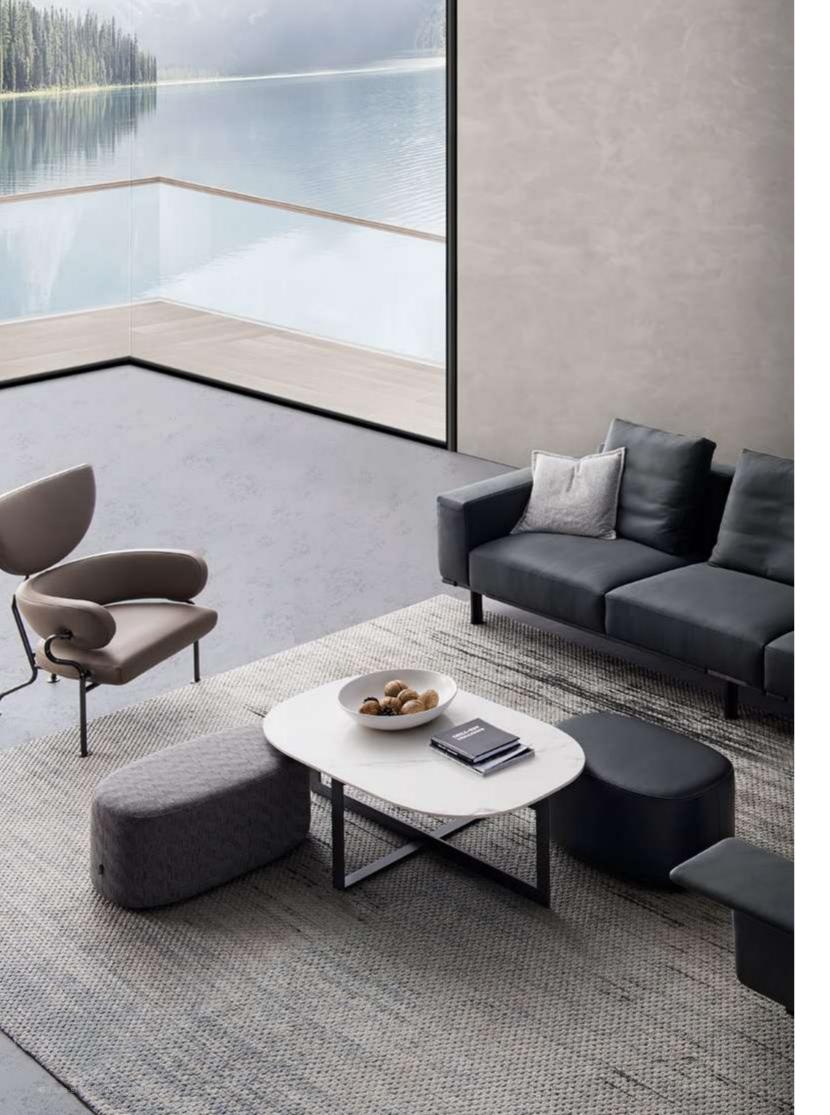

## SMOOTH

The back cushion can be placed freely according to your needs, allowing you to sit and lie as you like. The soft back cushion brings comfort and consideration to the waist, and highlights the atmosphere of modern life on the whole, making the space no longer depressing.

# CHIC

The seating system is composed of a variety of different seats combined with each other according to demand. These units are designed to provide a variety of combinations of living spaces for conversation, reading, and utilizing a variety of entertainment media devices.