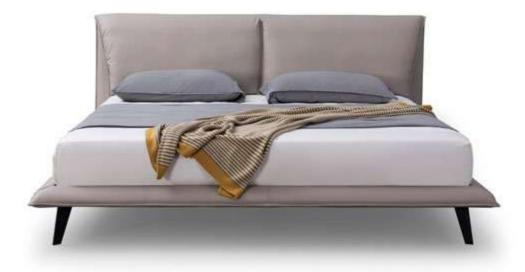

## ELEGANT

This bed is chic and elegant, like a butterfly spreading its wings, graceful and light. The simple, wide, smooth and spacious design style gives a sense of noble texture.

The minimalist design conveys a feeling of elegance. The bed screen is slightly curved and has decorative elements to double the texture. The pull point design and craftsmanship of the bed screen is both comfortable and beautiful.

#### WARM

The headboard has smooth lines and the bed is wrapped by elaborate leather, which feels warm and comfortable to the touch. The leather is tanned by special techniques to make it extra soft and comfortable. Every detail of the bed is made to stand the scrutiny of the years and to last for a long time.