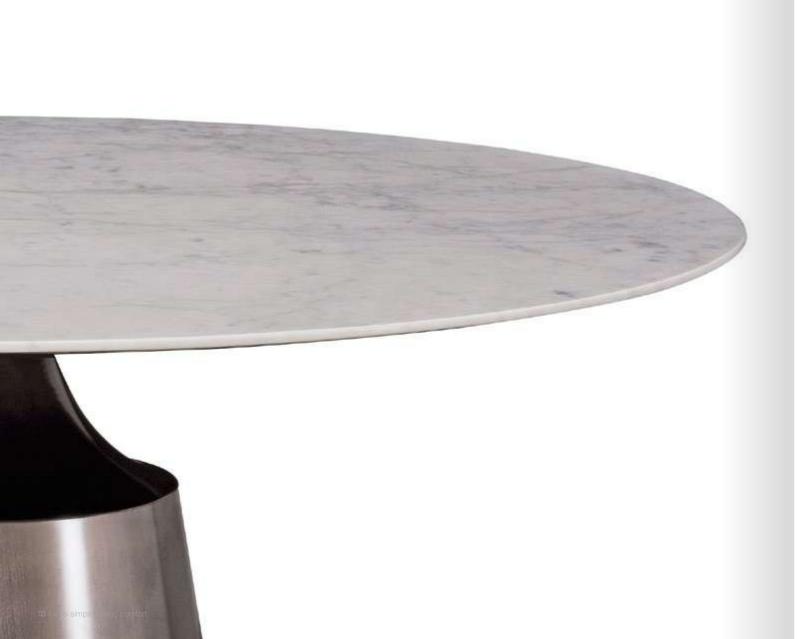

# days of dining

It is a versatile and excellent dining table with minimalist lines. It is designed for a variety of living spaces and has a table top with rounded corners. Elegant finish: solid wood construction, featuring exquisite solid wood carving. The top is a natural rock panel with a natural texture to accompany your dinner.

### DELICATE

The natural rock panel with a delicate texture to accompany your dinner.

## LIGHTER

Inheriting oriental aesthetic features, the diamond-cut legs of the table seamlessly continue to the table top, combining with exquisite structural details to make the furniture lighter in form.