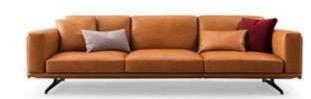

# COZY

The timber armrest with storage function takes into account versatility and practicability.

#### PERFECT

The sofa is modular and composed of geometric shapes and lines in a simple way. It is paired with more luid corners, horizontal and vertical, with the right perfect proportions.