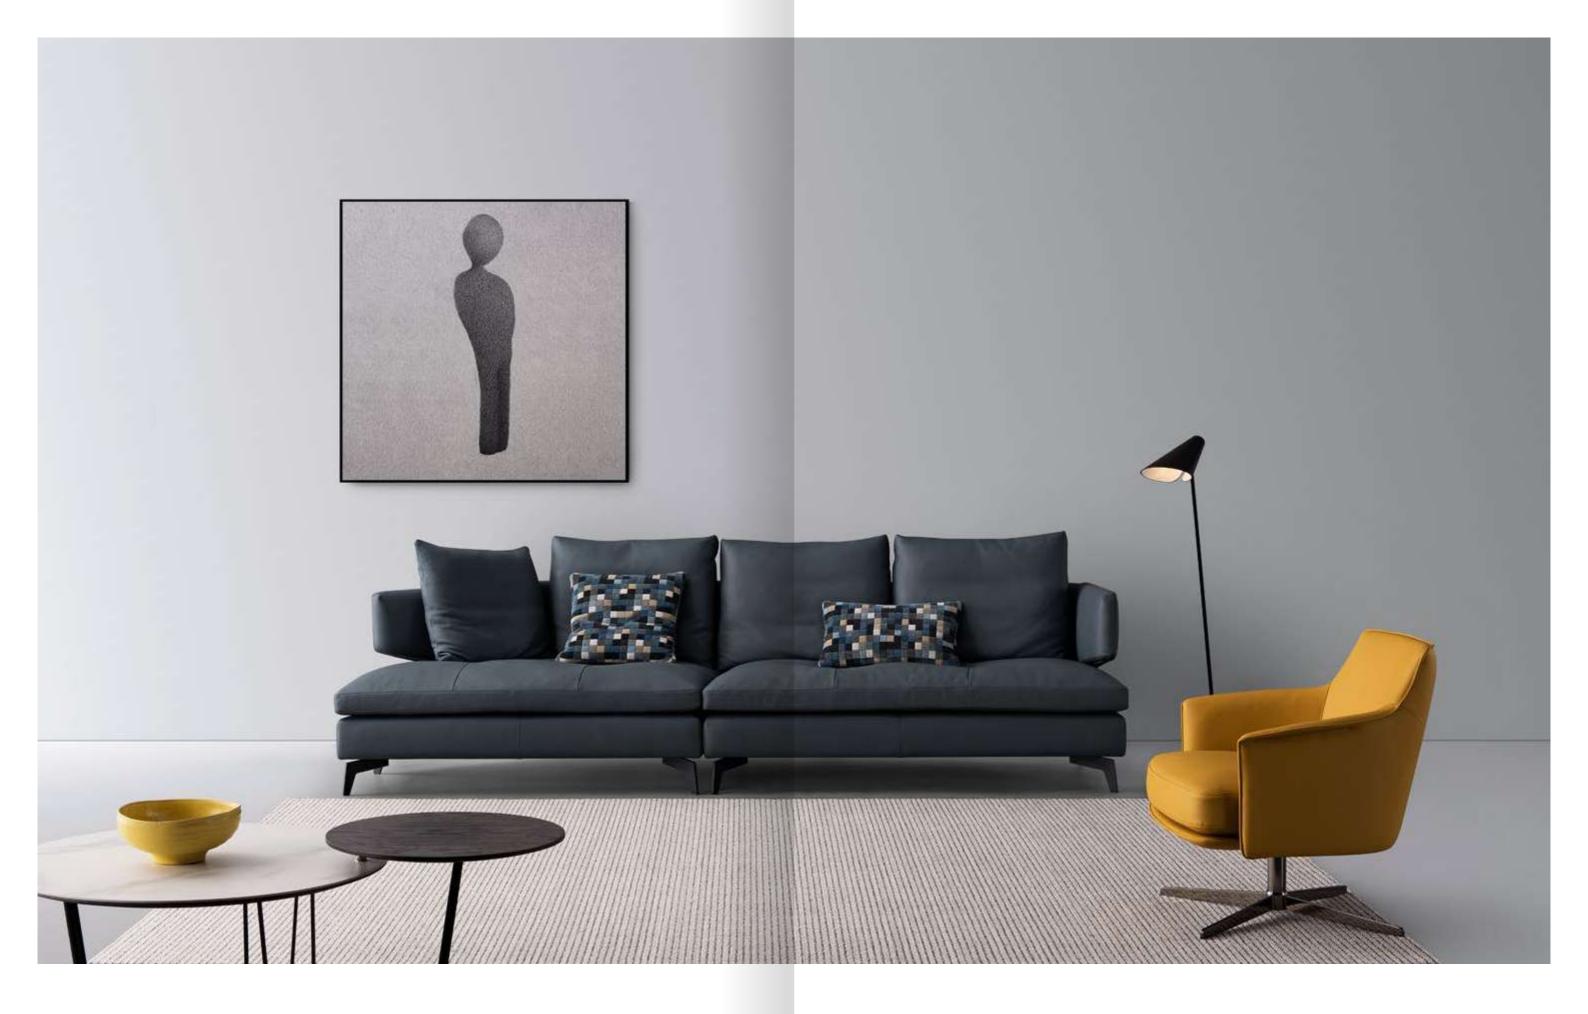

## SMOOTH

The back cushion can be placed freely according to your needs, allowing you to sit and lie as you like. The soft back cushion brings comfort and consideration to the waist, and highlights the atmosphere of modern life on the whole, making the space no longer depressing.

# CHIC

The seating system is composed of a variety of different seats combined with each other according to demand. These units are designed to provide a variety of combinations of living spaces for conversation, reading, and utilizing a variety of entertainment media devices.

#### LEISURE

With its lightweight construction, the sofa is soft and inviting, comfortable and elegant. The tilt-and-turn shape is versatile for those who love a natural and casual lifestyle, creating a warm and intimate living room atmosphere.