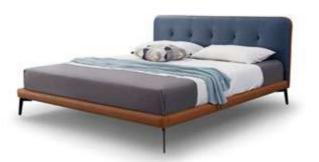

# days of bedding

It embodies the best combination of aesthetic and ergonomics. Our designers did extensive research work on topics related to slats, mattresses and overall design, all of which helped define the best quality of the furniture. The elegant linear look is represented by the upholstered base surround and headboard. The steel base structure features die-cast steel feet. This clever headrest cushions can be used as a support for sitting and standing backrest, thus appearing elegant and making a harmonious combination of generously distributed proportions and looking comfortable.

## HARMONIOUS

It has an elegant linear look, with clever headrest cushions that can be used as support for sitting and standing backrests, thus appearing elegant and making a harmonious combination of generously distributed proportions and looking comfortable