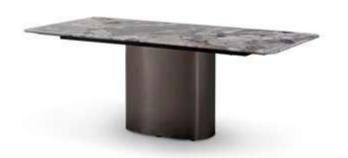

# SPECTACULAR

The Long arc-shaped metal tripod is matched with the Athens gray marble countertop. Such combination of lines and surfaces creates a sharp contrast and ultimate simplicity, allowing you to enjoy dinners in comfort.