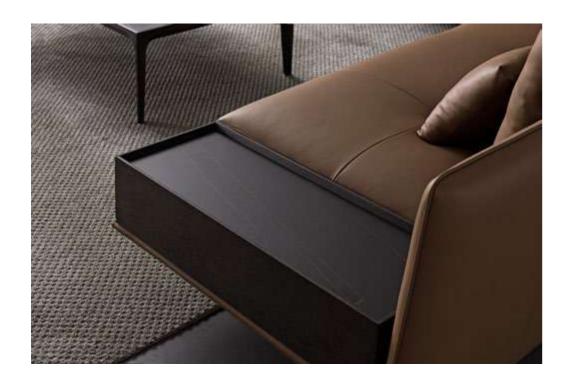

# COZY

The timber armrest with storage function takes into account versatility and practicability.

#### INTIMATE

Its armrest is actually an extension of the backrest, as touching as the warm embrace from a close friend, reflecting the harmony and unity of the rough and fine design style.