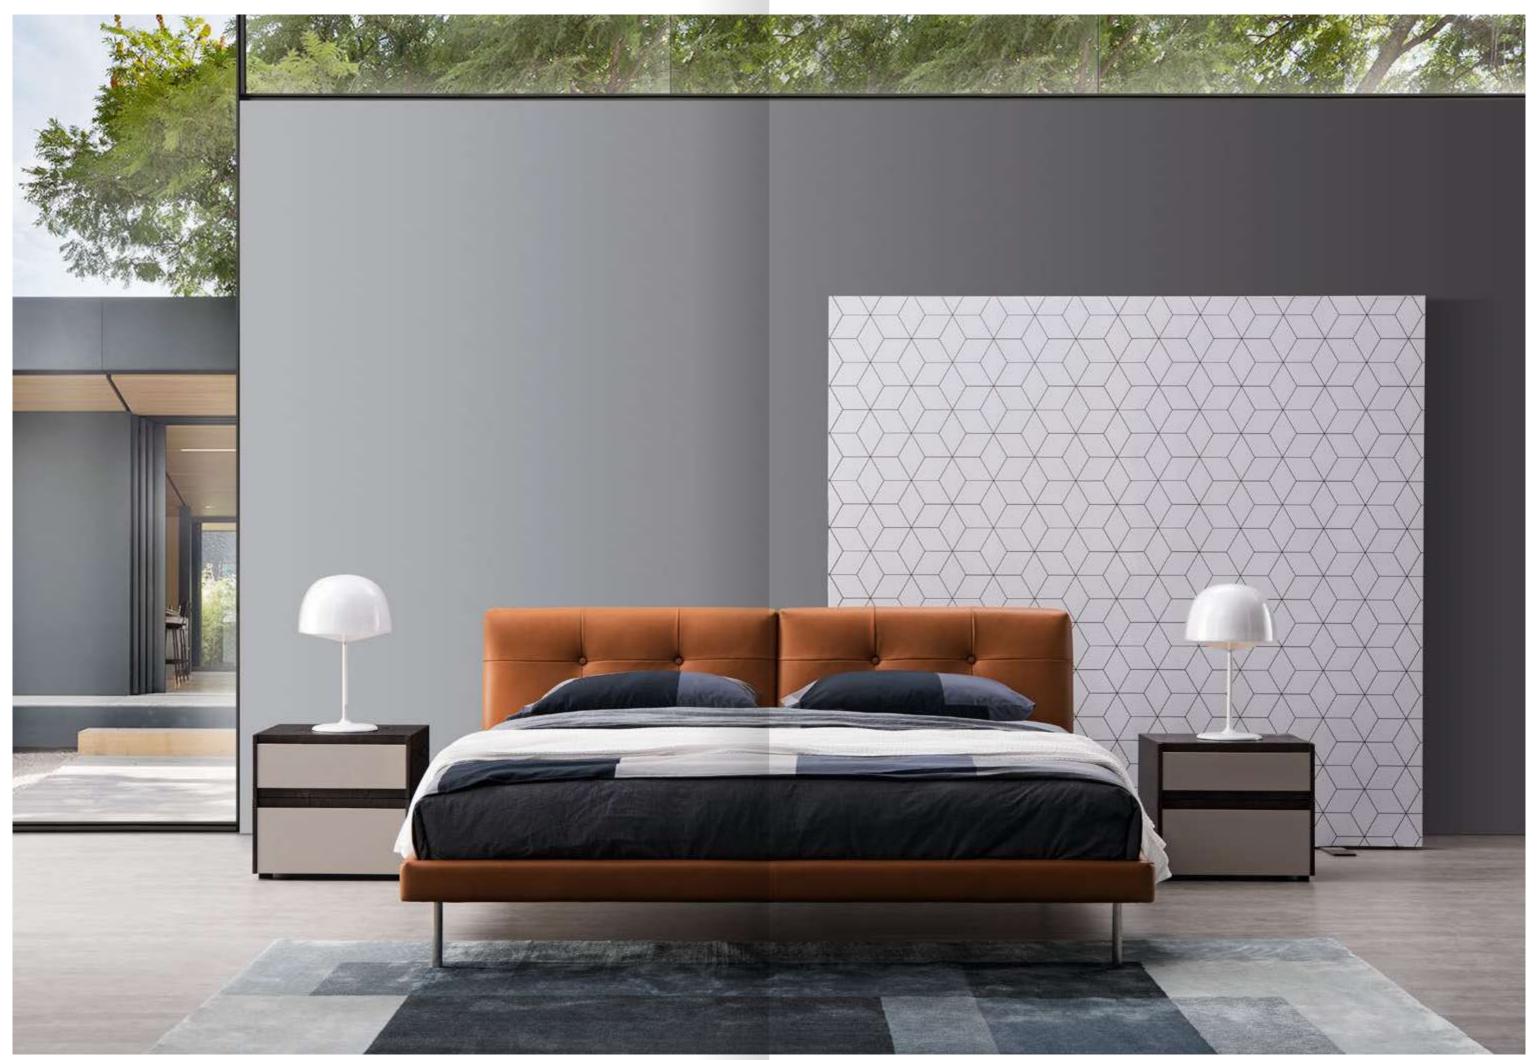

## COMFORTABLE

It is made of linen texture fabric, delicate and light, tight and strong, rich in technology and a sense of premium. The simple feeling is full of young temperament, solemn and competent. Sitting and lying on it makes you relax in every cell.

## BEAUTIFUL

With the integrated molding design, the bed has a simple and spacious shape, smooth lines, soft and thick, supporting every part of the body in a balanced way. The legs of the bed are triangular shaped to provide a stable boost to the main body, integrating both the beauty and ergonomics.

#### TRENDY

Combined with the new concept of minimalist design, the delicate and smooth lines bring harmony and balance of beauty. The leather is cut in elegant proportions to convey your charm and vigor. It is designed as a stylish semi-loop bed screen with a super full backrest that is both comfortable and aesthetically pleasing.