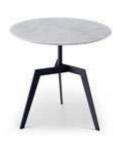

**HA813**# Sofa L2000 x W880 x H1000 MM

**HB851**# Sofa L2700 x W950 x H820 MM

**HB733**# Sofa L2050 x W820 x H710 MM

**HB733**# Sofa L820 x W820 x H710 MM

**H5-C17003A**# Coffee table L450 x W450 x W1840 MM

H5-C17011A# H5-C17011B#

Ø 520 x H435 MM Ø 900 x H375 MM

**H4-C2096**# Coffee table Ø 1100 x H360 MM

**H4-C2116**# Coffee table L1400 x W750 x W350 MM

**H4-C2165**# Coffee table L1350 x W700 x W400 MM

**H4-C2166**# Coffee table L1400 x W800 x W380 MM

H4-C2178# H4-C2179#

L1400 x W700 x W365 MM Ø500 x H420 MM

**H4-C2186**# Coffee table L1400 x W700 x W360 MM

H4-C2192-1# H4-C2192-2#

L1600 x W320 x W575 MM L1600 x W320 x W860 MM

**H4-C2193**# Coffee table L1200 x W700 x W390 MM