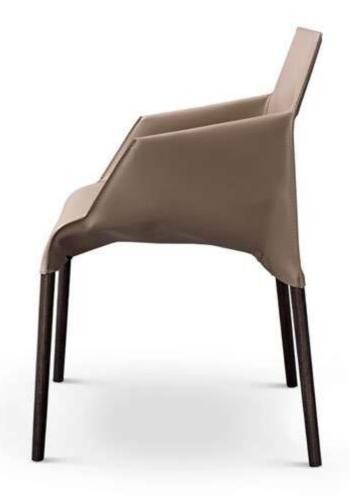

**H4-G2112A**# Sideboard L900 x W420 x W1105 MM

**H4-Y2062**# Dining chair L550 x W620 x W800 MM

**H4-Y2063**# Dining chair L510 x W530 x W840 MM

**H4-Y2136**# Dining chair L500 x W550 x W790 MM

**H4-Y2118**# Dining chair L550 x W600 x W790 MM