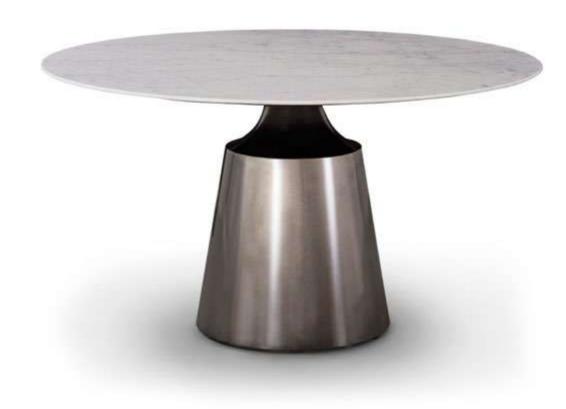

# SPECTACULAR

The Long arc-shaped metal tripod is matched with the Athens gray marble countertop. Such combination of lines and surfaces creates a sharp contrast and ultimate simplicity, allowing you to enjoy dinners in comfort.