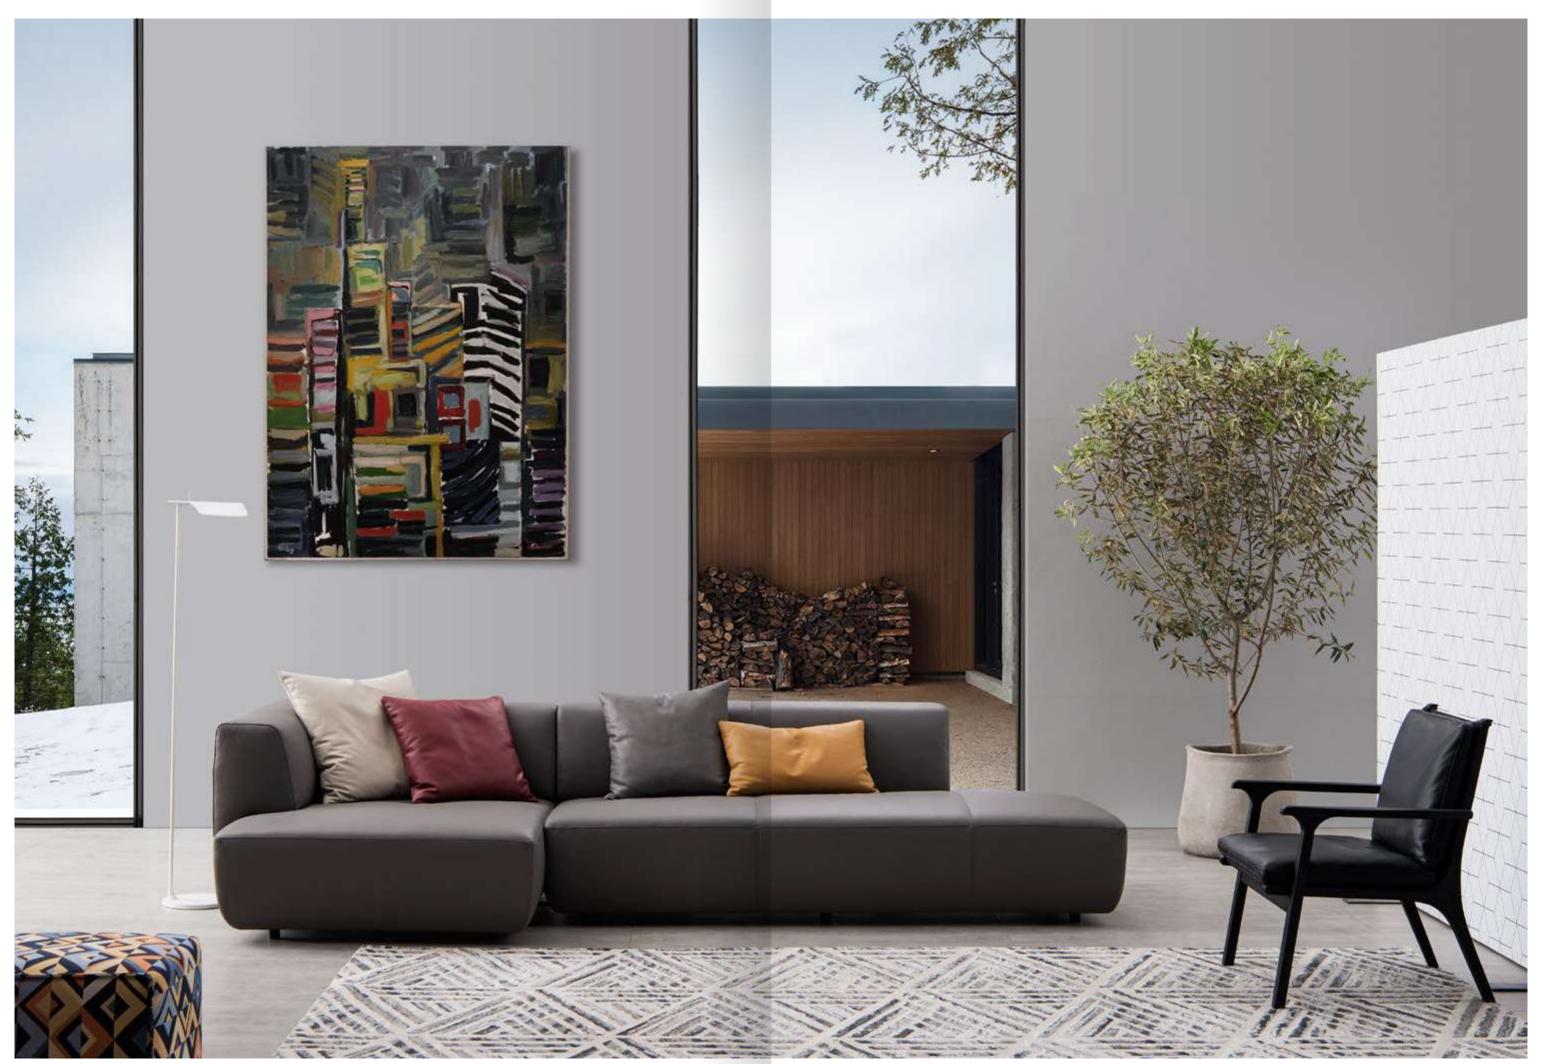

# UNIQUE

The sofa cushions are made with a unique longitudinal stitching. The lines extend neatly and elegantly to the ends of the armrests, which are slightly open and form delicate curve of real cow leather, reminiscent of the art of origami.

## VIBRANT

The irregular cutting surface and modular design make it possible to maintain individuality while allowing you to enjoy comfort and freedom. It makes the layout of the space vibrant, so that you are in the embrace of happiness every moment whether you sit or lie on it.