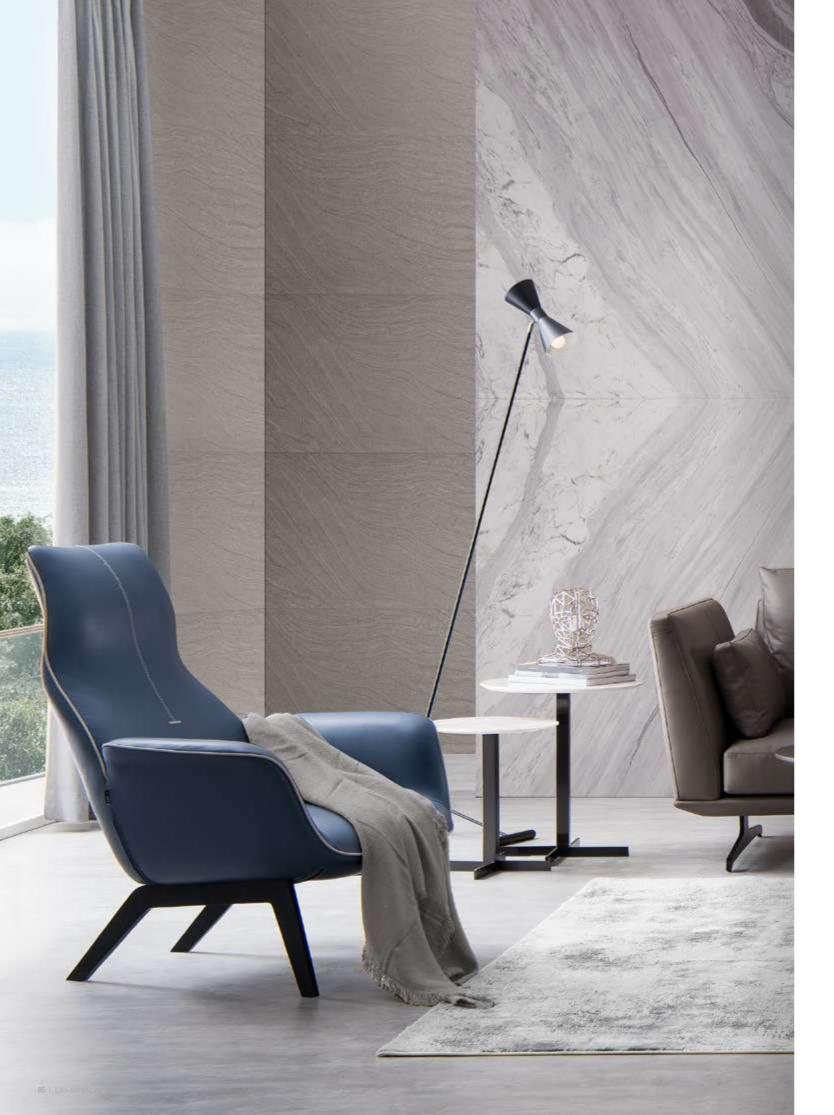

#### LEISURE

With its lightweight construction, the sofa is soft and inviting, comfortable and elegant. The tilt-and-turn shape is versatile for those who love a natural and casual lifestyle, creating a warm and intimate living room atmosphere.

# QUALITY

Our designers focus on the details of each product. The soft and open armrest design allows you to relax your arms comfortably. The high-quality carbon steel foot frame is sturdy and stable, with strong compression resistance. The minimalist design style will last for a long time.