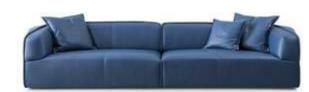

# UNIQUE

The sofa cushions are made with a unique longitudinal stitching. The lines extend neatly and elegantly to the ends of the armrests, which are slightly open and form delicate curve of real cow leather, reminiscent of the art of origami.