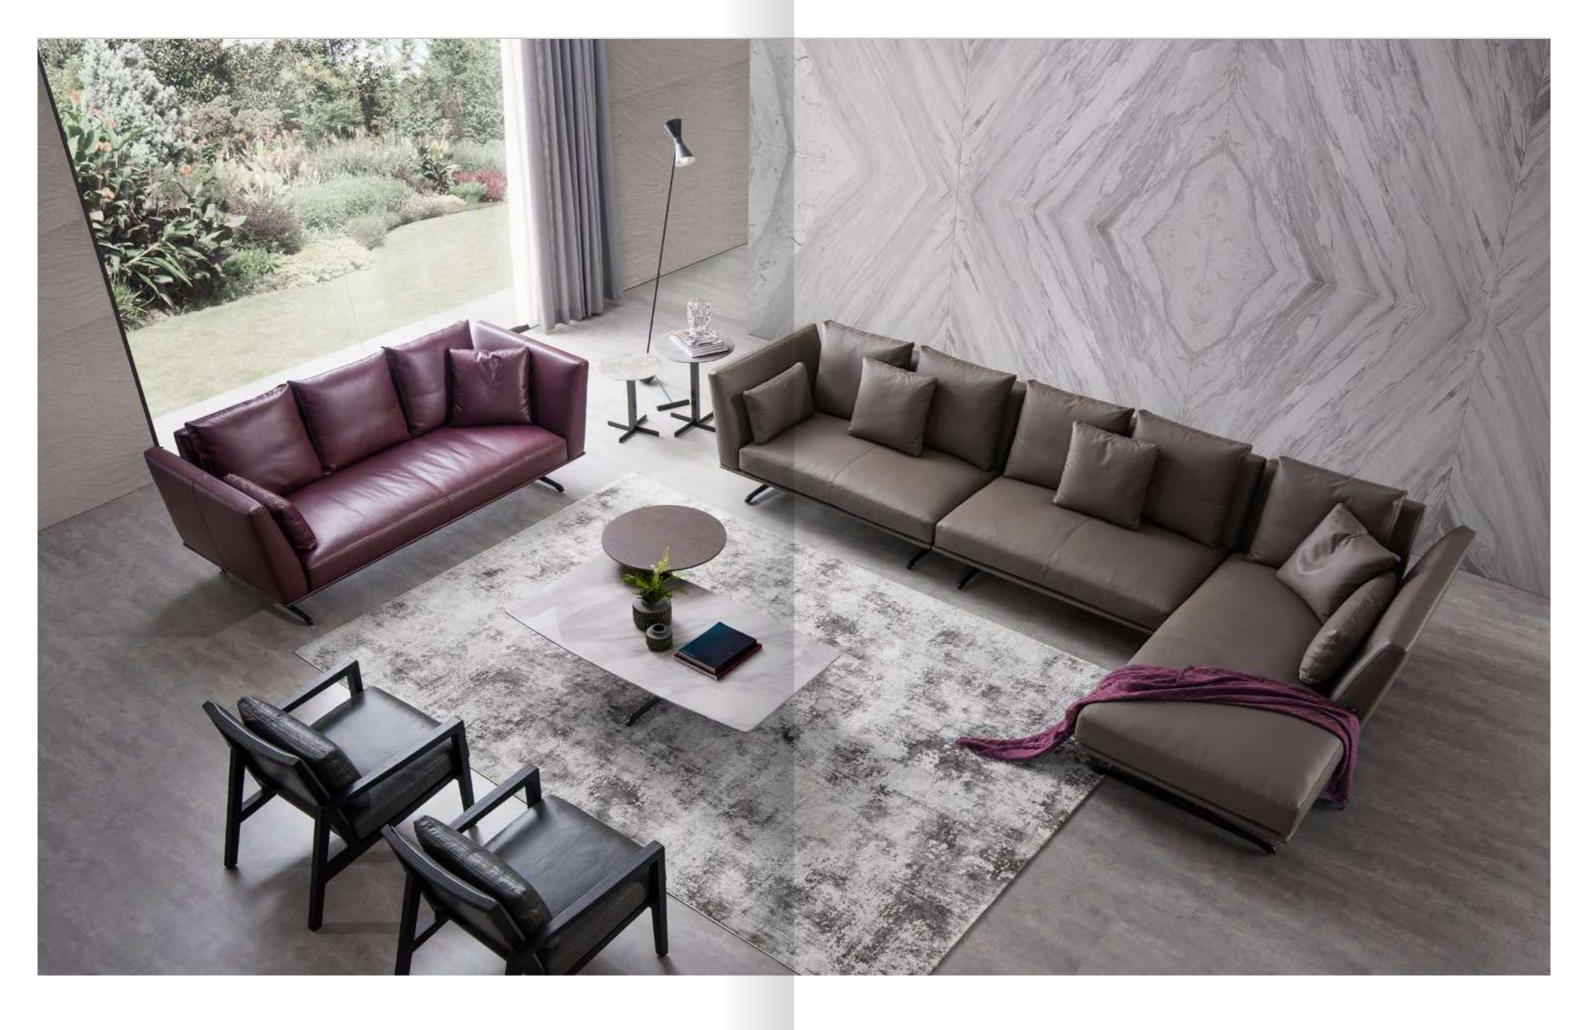

## SMOOTH

The back cushion can be placed freely according to your needs, allowing you to sit and lie as you like. The soft back cushion brings comfort and consideration to the waist, and highlights the atmosphere of modern life on the whole, making the space no longer depressing.

# CHIC

The seating system is composed of a variety of different seats combined with each other according to demand. These units are designed to provide a variety of combinations of living spaces for conversation, reading, and utilizing a variety of entertainment media devices.

#### LEISURE

With its lightweight construction, the sofa is soft and inviting, comfortable and elegant. The tilt-and-turn shape is versatile for those who love a natural and casual lifestyle, creating a warm and intimate living room atmosphere.

# UNIQUE

The sofa cushions are made with a unique longitudinal stitching. The lines extend neatly and elegantly to the ends of the armrests, which are slightly open and form delicate curve of real cow leather, reminiscent of the art of origami.

## VIBRANT

The irregular cutting surface and modular design make it possible to maintain individuality while allowing you to enjoy comfort and freedom. It makes the layout of the space vibrant, so that you are in the embrace of happiness every moment whether you sit or lie on it.