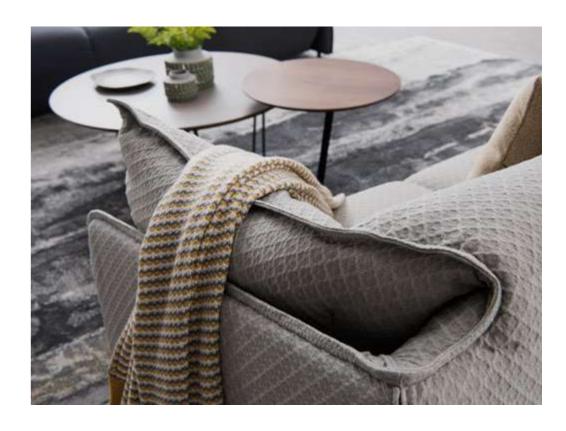

## SMOOTH

The back cushion can be placed freely according to your needs, allowing you to sit and lie as you like. The soft back cushion brings comfort and consideration to the waist, and highlights the atmosphere of modern life on the whole, making the space no longer depressing.

# UNIQUE

The sofa cushions are made with a unique longitudinal stitching. The lines extend neatly and elegantly to the ends of the armrests, which are slightly open and form delicate curve of real cow leather, reminiscent of the art of origami.