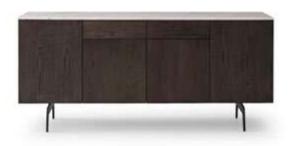

**H4-T2139**# Dining table Ø 1370 x H745 MM

**H4-C2157**# Bar table Ø600 x H1000 MM

**H4-G2201**# Sideboard L1800 x W450 x W790 MM

**H4-G2131**# Sideboard L1800 x W460 x W815 MM

**H4-G2106A**# Sideboard L1740 x W400 x W750 MM