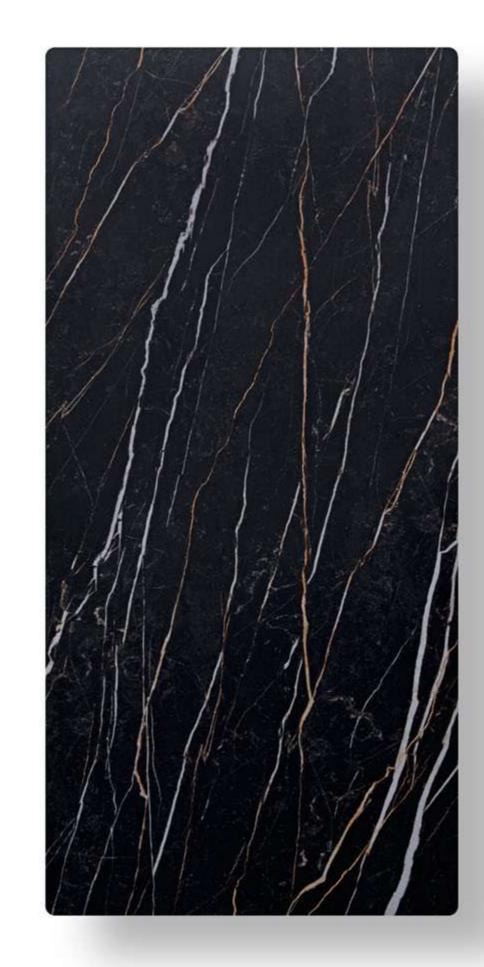

# days of dining

It is a versatile and excellent dining table with minimalist lines. It is designed for a variety of living spaces and has a table top with rounded corners. Elegant finish: solid wood construction, featuring exquisite solid wood carving. The top is a natural rock panel with a natural texture to accompany your dinner.

# SPECTACULAR

The Long arc-shaped metal tripod is matched with the Athens gray marble countertop. Such combination of lines and surfaces creates a sharp contrast and ultimate simplicity, allowing you to enjoy dinners in comfort.