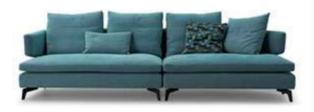

# CHIC

The seating system is composed of a variety of different seats combined with each other according to demand. These units are designed to provide a variety of combinations of living spaces for conversation, reading, and utilizing a variety of entertainment media devices.

## VIBRANT

The irregular cutting surface and modular design make it possible to maintain individuality while allowing you to enjoy comfort and freedom. It makes the layout of the space vibrant, so that you are in the embrace of happiness every moment whether you sit or lie on it.