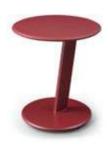

H5-G17001B# rack L450 x W450 x W1540 MM

H5-G17001C# rack L450 x W450 x W1840 MM

HA520# Ottoman L500 x W500 x W400 MM L430 x W430 x W400 MM

HB527# Ottoman Ø 670 x W360 MM

HB578# Ottoman 

HB578# Leisure chair

H4-2123# Leisure chair L670 x W760 x W760 MM

H4-2135# Leisure chair L800 x W640 x W710 MM

H4-2151# Leisure chair L770 x W900 x W850 MM

H4-2185# Leisure chair L640 x W700 x W770 MM

H4-2197# Leisure chair L640 x W640 x W750 MM

HB595# Leisure chair L750 x W830 x W910 MM

HB596# Leisure chair L730 x W770 x W980 MM

HB597# Leisure chair L720 x W720 x W740 MM

HB598# Leisure chair L750 x W750 x W730 MM

H4-G2132# Hall unit L3600 x W460 x W1700 MM