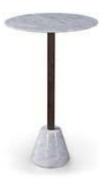

**H4-T2139**# Dining table Ø 1370 x H745 MM

**H4-C2157**# Bar table Ø600 x H1000 MM

**H4-G2201**# Sideboard L1800 x W450 x W790 MM

**H4-G2131**# Sideboard L1800 x W460 x W815 MM

**H4-G2106A**# Sideboard L1740 x W400 x W750 MM