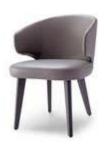

**H4-G2112A**# Sideboard L900 x W420 x W1105 MM

**H4-Y2062**# Dining chair L550 x W620 x W800 MM

**H4-Y2063**# Dining chair L510 x W530 x W840 MM

**H4-Y2136**# Dining chair L500 x W550 x W790 MM

**H4-Y2118**# Dining chair L550 x W600 x W790 MM

**H4-Y2172**# Dining chair L580 x W580 x W720 MM

**H4-Y2182**# Dining chair L450 x W580 x W800 MM

**H4-Y2183**# Dining chair L460 x W560 x W800 MM

**H4-Y2199**# Dining chair L450 x W550 x W790 MM

**H4-Y2207**# Dining chair L450 x W550 x W790 MM