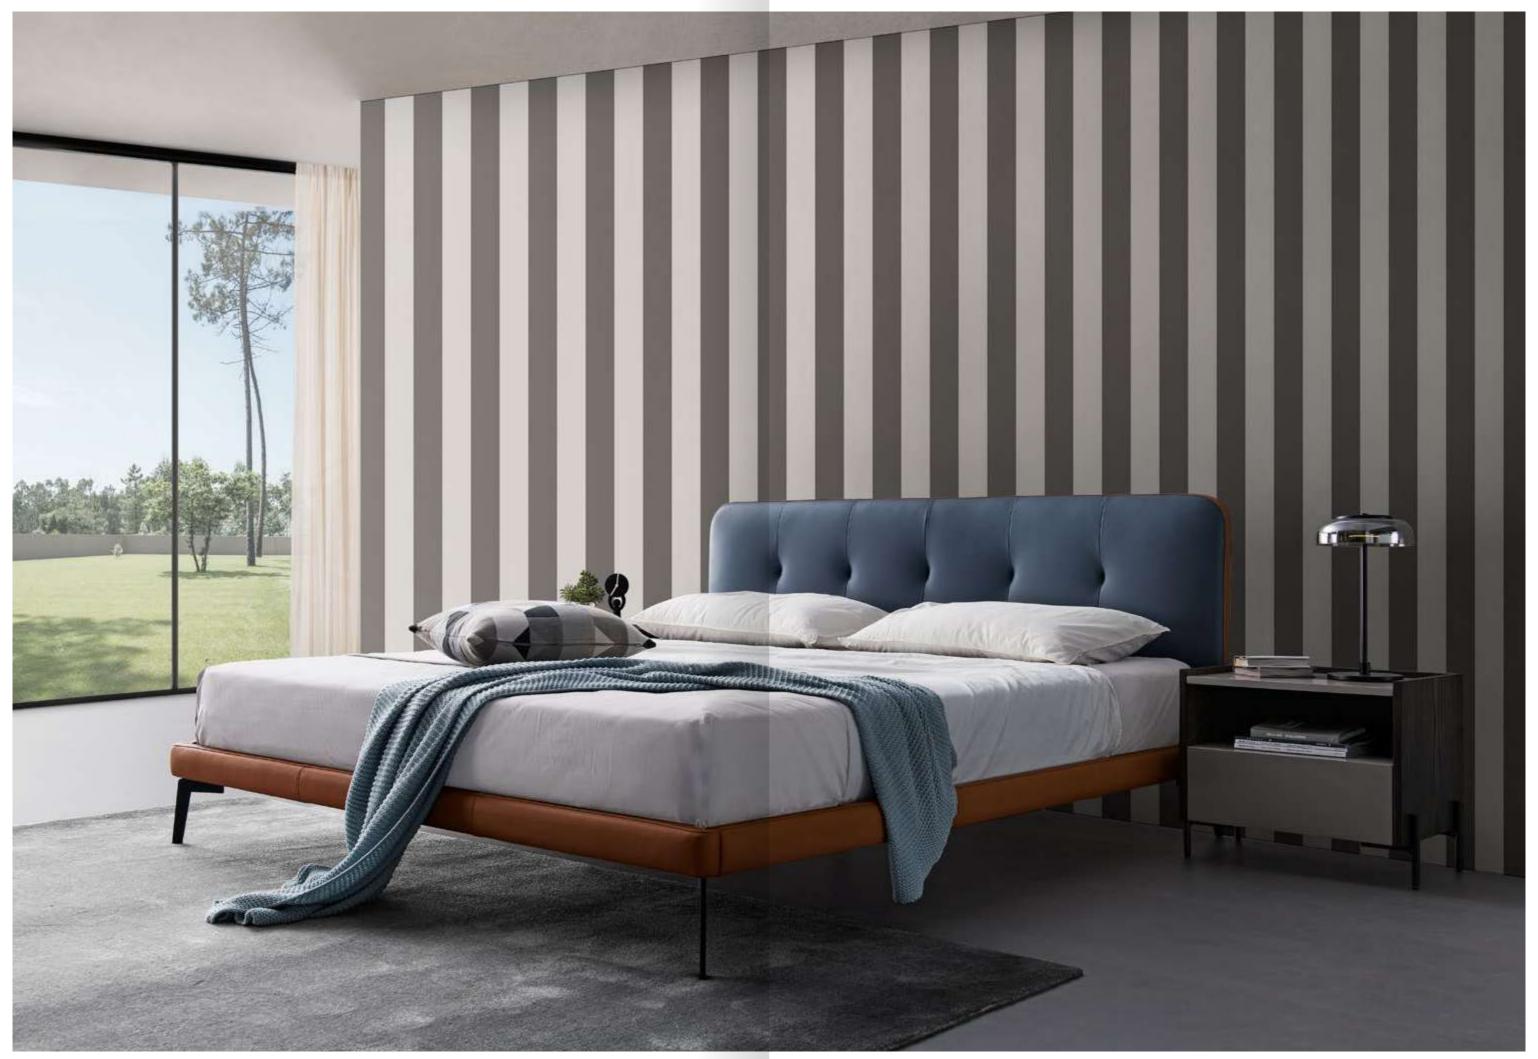

# days of bedding

It embodies the best combination of aesthetic and ergonomics. Our designers did extensive research work on topics related to slats, mattresses and overall design, all of which helped define the best quality of the furniture. The elegant linear look is represented by the upholstered base surround and headboard. The steel base structure features die-cast steel feet. This clever headrest cushions can be used as a support for sitting and standing backrest, thus appearing elegant and making a harmonious combination of generously distributed proportions and looking comfortable.

## HARMONIOUS

It has an elegant linear look, with clever headrest cushions that can be used as support for sitting and standing backrests, thus appearing elegant and making a harmonious combination of generously distributed proportions and looking comfortable

## ELEGANT

This bed is chic and elegant, like a butterfly spreading its wings, graceful and light. The simple, wide, smooth and spacious design style gives a sense of noble texture.

The minimalist design conveys a feeling of elegance. The bed screen is slightly curved and has decorative elements to double the texture. The pull point design and craftsmanship of the bed screen is both comfortable and beautiful.