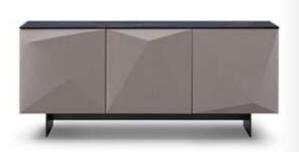

**H4-T2139**# Dining table Ø 1370 x H745 MM

**H4-C2157**# Bar table Ø600 x H1000 MM

**H4-G2201**# Sideboard L1800 x W450 x W790 MM

**H4-G2131**# Sideboard L1800 x W460 x W815 MM

**H4-G2106A**# Sideboard L1740 x W400 x W750 MM