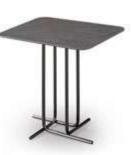

H4-G2161# TV stand L2400 x W450 x W485 MM

H4-T2127A# Dining table L1600 x W900 x W750 MM L1800 x W900 x W750 MM L2000 x W900 x W750 MM

H4-T2167# Dining table L1600 x W900 x W745 MM L1800 x W950 x W745 MM L2000 x W950 x W745 MM

#### LIVING ROOM DINING ROOM BEDROOM STUDY ROOM

**H4-T2205**# Dining table L1600 x W900 x W750 MM L1800 x W950 x W750 MM L2000 x W950 x W750 MM

**H4-T2203**# Dining table Ø 1370 x H750 MM

**H4-T2168**# Dining table L1160 x W1160 x W745 MM

**H4-T2139**# Dining table Ø 1370 x H745 MM

**H4-C2157**# Bar table Ø600 x H1000 MM

**H4-G2201**# Sideboard L1800 x W450 x W790 MM

**H4-G2131**# Sideboard L1800 x W460 x W815 MM

**H4-G2106A**# Sideboard L1740 x W400 x W750 MM