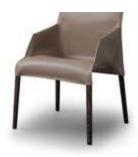

H4-2123# Leisure chair L670 x W760 x W760 MM

H4-2135# Leisure chair L800 x W640 x W710 MM

H4-2151# Leisure chair L770 x W900 x W850 MM

H4-2185# Leisure chair L640 x W700 x W770 MM

H4-2197# Leisure chair L640 x W640 x W750 MM

HB595# Leisure chair L750 x W830 x W910 MM

HB596# Leisure chair L730 x W770 x W980 MM

HB597# Leisure chair L720 x W720 x W740 MM

HB598# Leisure chair L750 x W750 x W730 MM

H4-G2132# Hall unit L3600 x W460 x W1700 MM