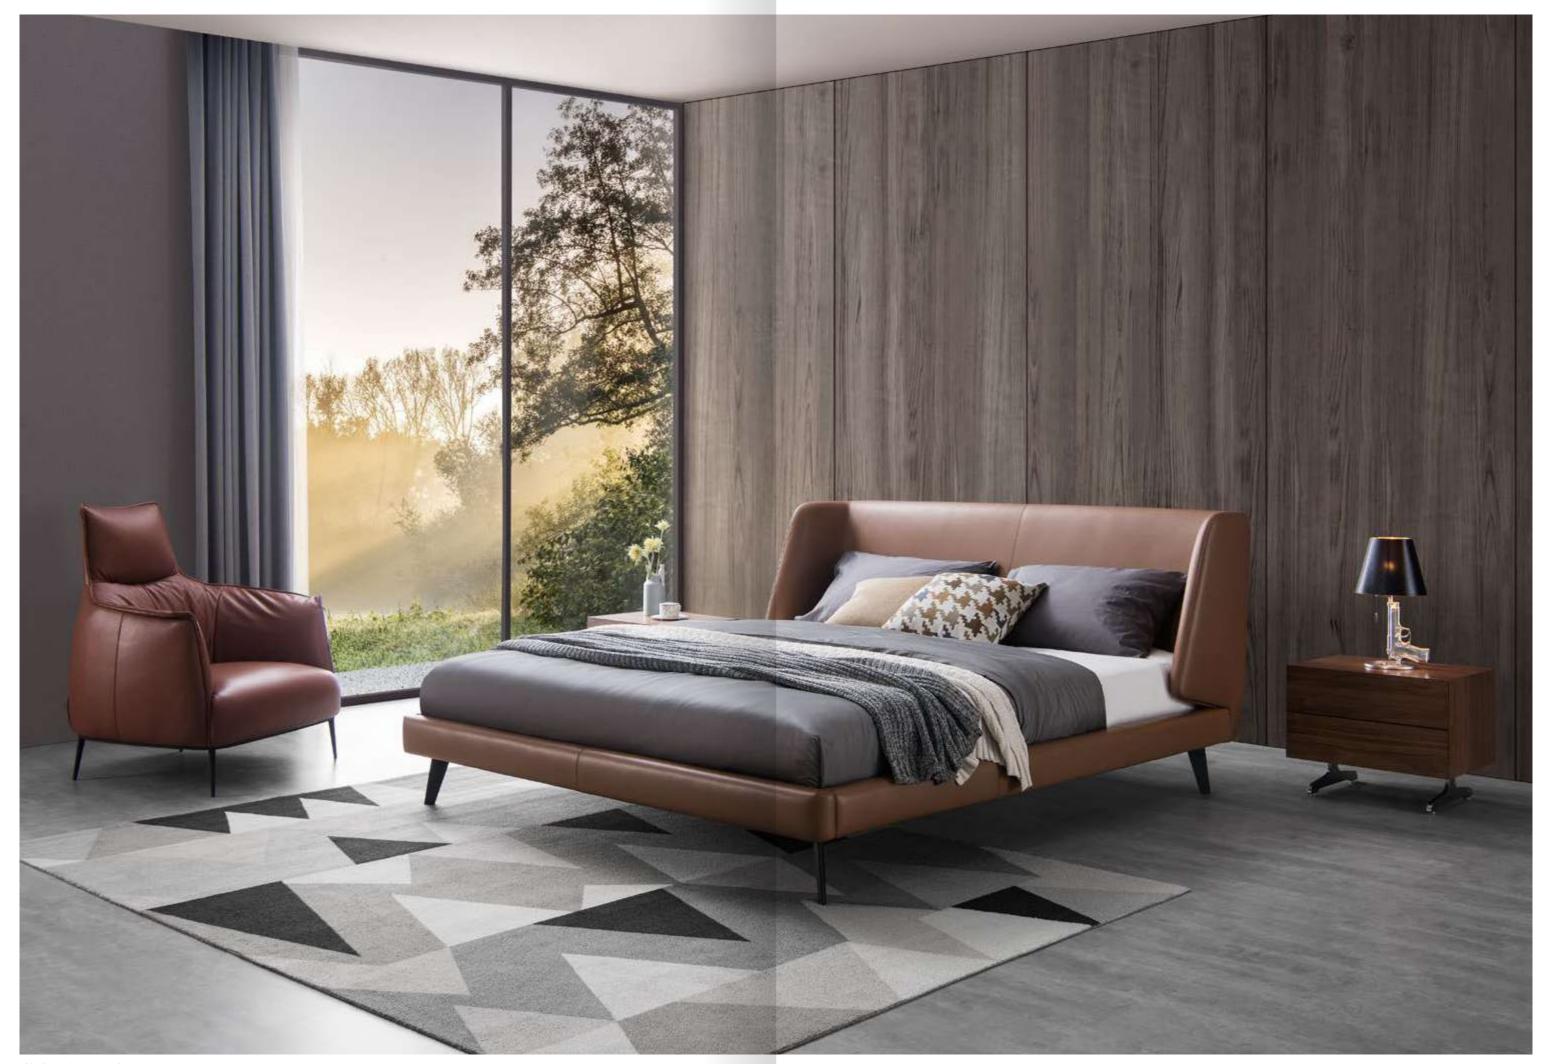

## ELEGANT

This bed is chic and elegant, like a butterfly spreading its wings, graceful and light. The simple, wide, smooth and spacious design style gives a sense of noble texture.

The minimalist design conveys a feeling of elegance. The bed screen is slightly curved and has decorative elements to double the texture. The pull point design and craftsmanship of the bed screen is both comfortable and beautiful.

#### WARM

The headboard has smooth lines and the bed is wrapped by elaborate leather, which feels warm and comfortable to the touch. The leather is tanned by special techniques to make it extra soft and comfortable. Every detail of the bed is made to stand the scrutiny of the years and to last for a long time.

## METICULOUS

Large and subtly proportioned, with a light aesthetic and a meticulously simple carbon steel metal shape at the foot of the bed, it easily adapts to classic or contemporary settings, providing a personalized, relaxed and elegant atmosphere for any type of bedroom..