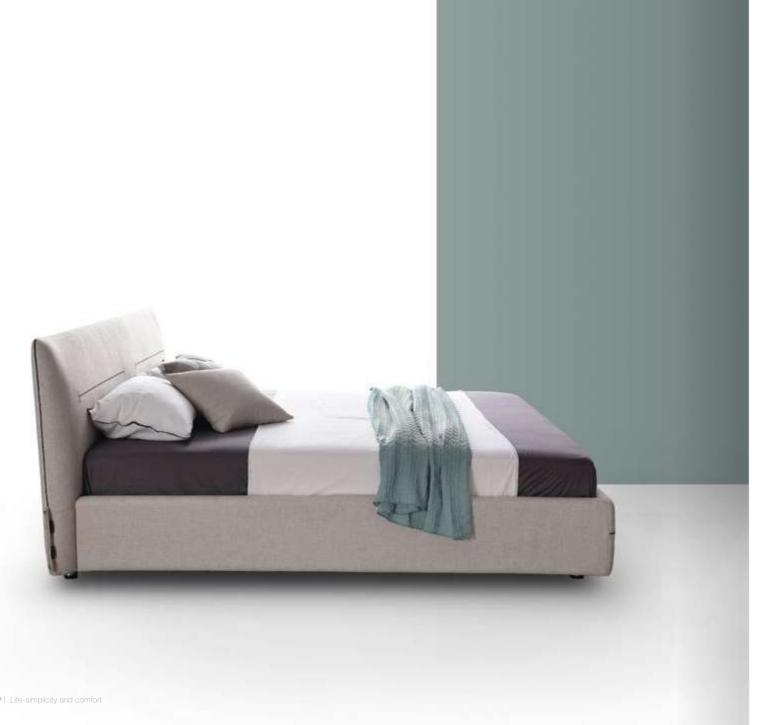

# days of bedding

It embodies the best combination of aesthetic and ergonomics. Our designers did extensive research work on topics related to slats, mattresses and overall design, all of which helped define the best quality of the furniture. The elegant linear look is represented by the upholstered base surround and headboard. The steel base structure features die-cast steel feet. This clever headrest cushions can be used as a support for sitting and standing backrest, thus appearing elegant and making a harmonious combination of generously distributed proportions and looking comfortable.

## HARMONIOUS

It has an elegant linear look, with clever headrest cushions that can be used as support for sitting and standing backrests, thus appearing elegant and making a harmonious combination of generously distributed proportions and looking comfortable