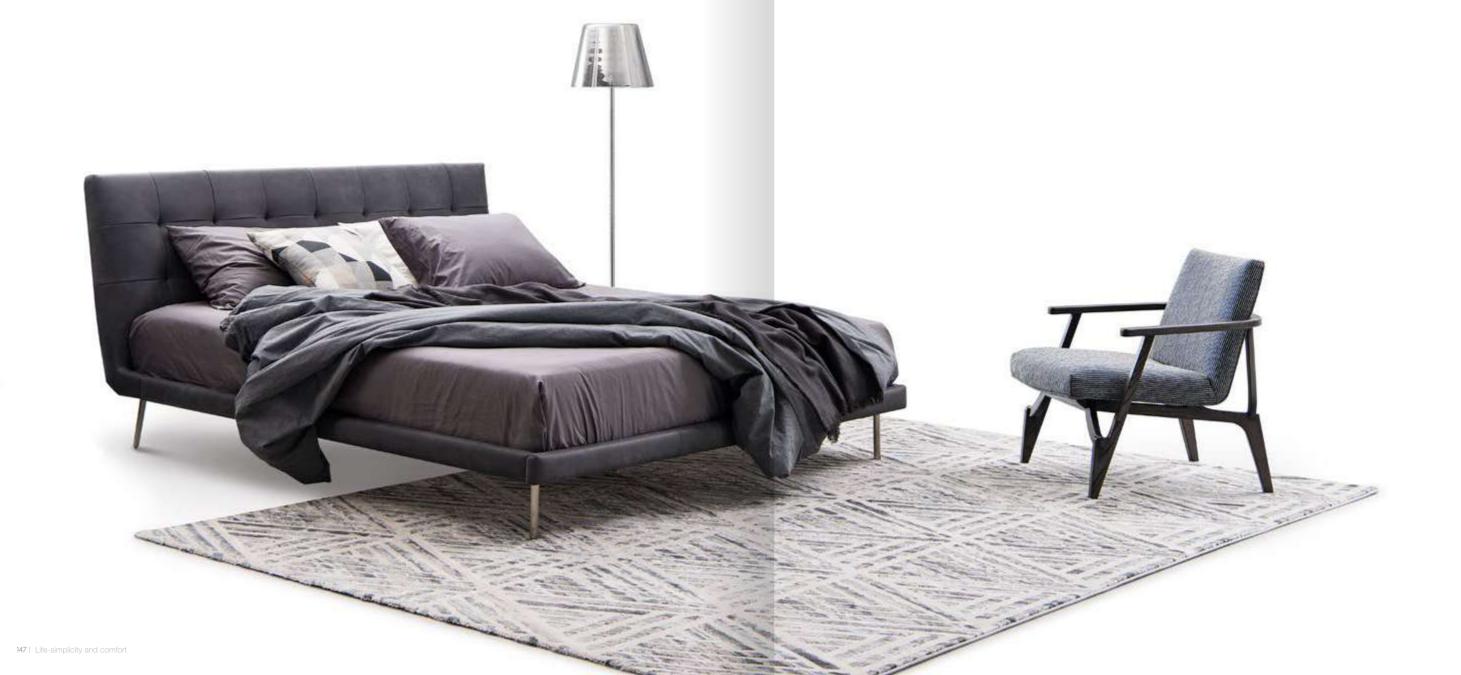

# days of bedding

It embodies the best combination of aesthetic and ergonomics. Our designers did extensive research work on topics related to slats, mattresses and overall design, all of which helped define the best quality of the furniture. The elegant linear look is represented by the upholstered base surround and headboard. The steel base structure features die-cast steel feet. This clever headrest cushions can be used as a support for sitting and standing backrest, thus appearing elegant and making a harmonious combination of generously distributed proportions and looking comfortable.

## HARMONIOUS

It has an elegant linear look, with clever headrest cushions that can be used as support for sitting and standing backrests, thus appearing elegant and making a harmonious combination of generously distributed proportions and looking comfortable

## SOFT

It is comfortable, sturdy and modern, with a warm and soft feel leather. The leather on the base and headboard is divided into several large squares, giving it character. All the bones of the bed are tightly wrapped in leather, gentle, subtle, and hidden.