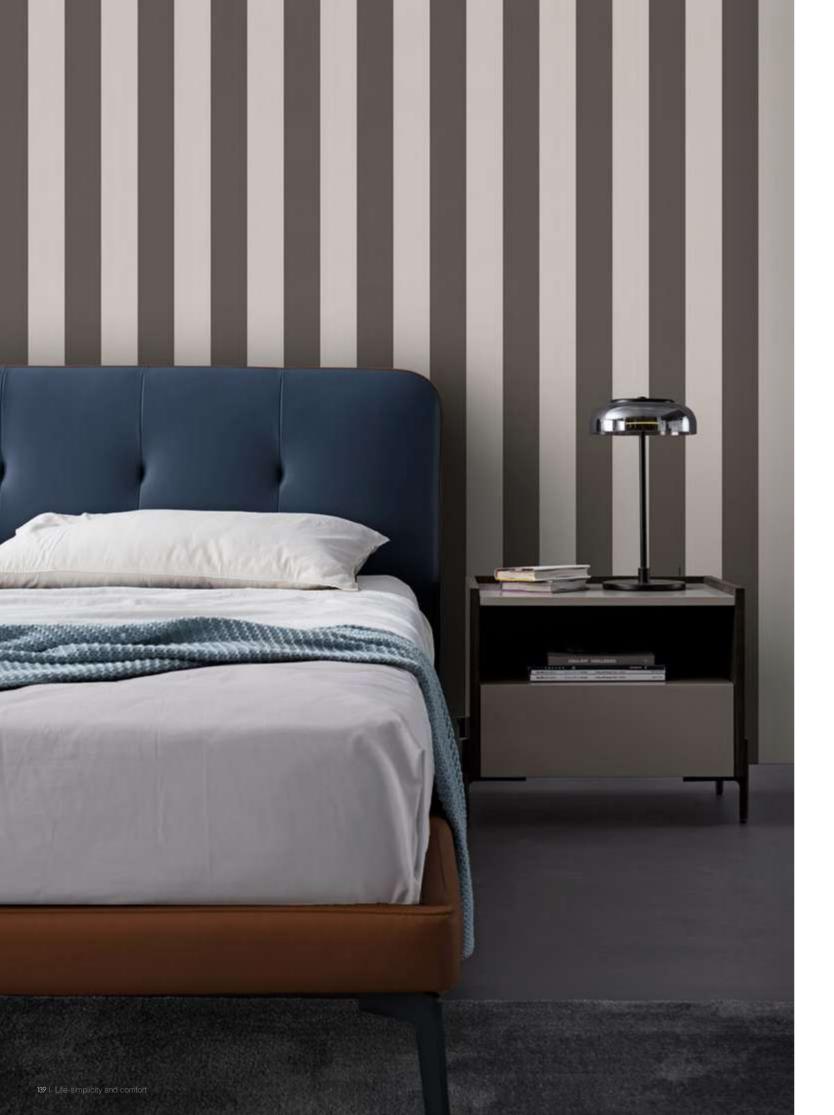

# days of bedding

It embodies the best combination of aesthetic and ergonomics. Our designers did extensive research work on topics related to slats, mattresses and overall design, all of which helped define the best quality of the furniture. The elegant linear look is represented by the upholstered base surround and headboard. The steel base structure features die-cast steel feet. This clever headrest cushions can be used as a support for sitting and standing backrest, thus appearing elegant and making a harmonious combination of generously distributed proportions and looking comfortable.

## HARMONIOUS

It has an elegant linear look, with clever headrest cushions that can be used as support for sitting and standing backrests, thus appearing elegant and making a harmonious combination of generously distributed proportions and looking comfortable