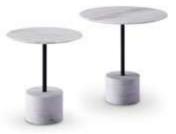

H4-C2180# Coffee table L1600 x W380 x W570 MM

H4-C2097-1# H4-C2097-2#

H2-C202# End table L400 x W370 x W540 MM L400 x W370 x W490 MM

H2-C210# End table L460 x W360 x W560 MM

H4-C2011-1# H4-C2011-2#

Ø400 x H460 MM Ø500 x H520 MM

H4-C2016-1# H4-C2016-2#

Ø 400 x H450 MM

Ø 500 x H520 MM

Ø400 x H460 MM Ø500 x H520 MM

H4-C2187# End table Ø 500 x H450 MM

H4-C2188# End table L500 x W380 x W500 MM

H4-C2077-1# H4-C2077-2#

Ø400 x H460 MM Ø500 x H530 MM

H4-C2076# End table Ø600 x H460 MM

H4-C2163# End table Ø 440 x H510 MM

H4-C2189# End table Ø 450 x H500 MM

H4-C2075# End table Ø 400 x H810 MM

H4-C2099# End table Ø 500 x H500 MM

H5-G17001A# rack L450 x W450 x W1240 MM