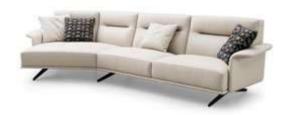

#### LEISURE

With its lightweight construction, the sofa is soft and inviting, comfortable and elegant. The tilt-and-turn shape is versatile for those who love a natural and casual lifestyle, creating a warm and intimate living room atmosphere.

# UNIQUE

The sofa cushions are made with a unique longitudinal stitching. The lines extend neatly and elegantly to the ends of the armrests, which are slightly open and form delicate curve of real cow leather, reminiscent of the art of origami.