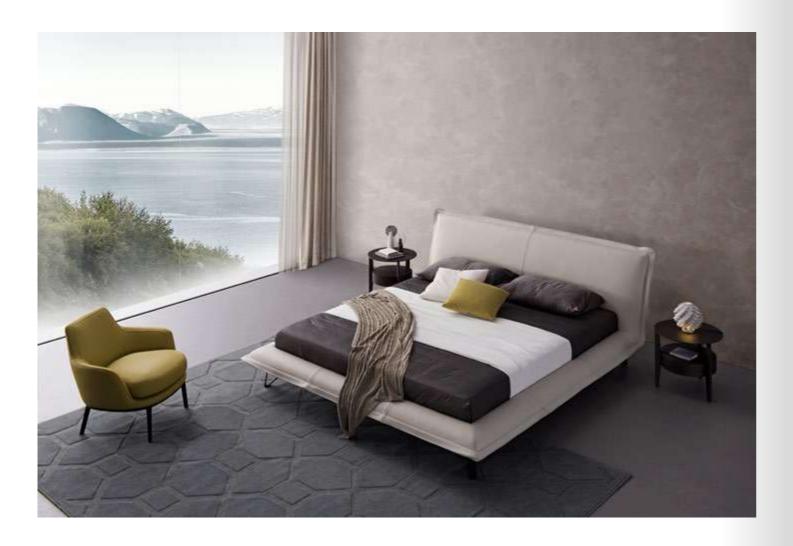

## ELEGANT

This bed is chic and elegant, like a butterfly spreading its wings, graceful and light. The simple, wide, smooth and spacious design style gives a sense of noble texture.

The minimalist design conveys a feeling of elegance. The bed screen is slightly curved and has decorative elements to double the texture. The pull point design and craftsmanship of the bed screen is both comfortable and beautiful.