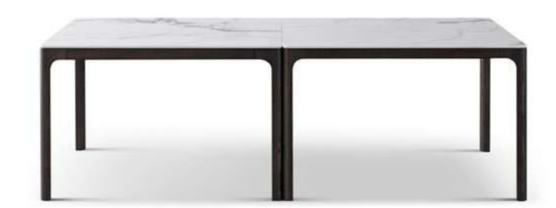

### MINIMAL

It's available in different sizes, shapes and material. The minimalist dining tables can be freely combined, showcasing clean, sharp lines in a selection of materials.

# SPECTACULAR

The Long arc-shaped metal tripod is matched with the Athens gray marble countertop. Such combination of lines and surfaces creates a sharp contrast and ultimate simplicity, allowing you to enjoy dinners in comfort.