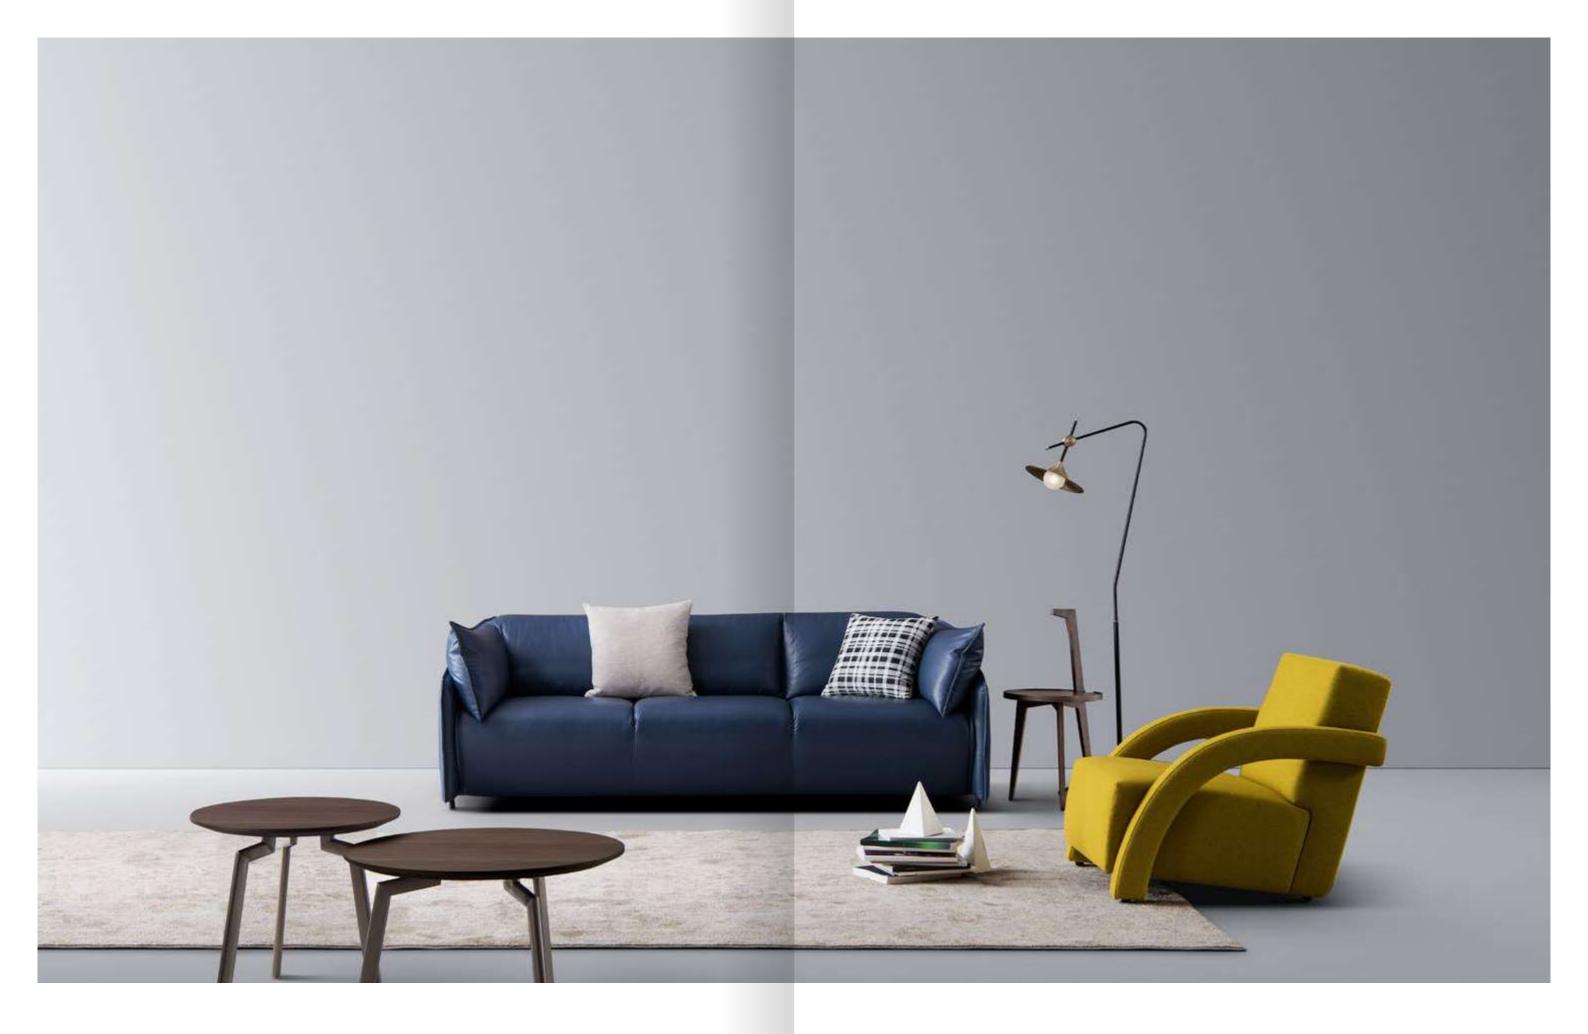

#### LEISURE

With its lightweight construction, the sofa is soft and inviting, comfortable and elegant. The tilt-and-turn shape is versatile for those who love a natural and casual lifestyle, creating a warm and intimate living room atmosphere.

# QUALITY

Our designers focus on the details of each product. The soft and open armrest design allows you to relax your arms comfortably. The high-quality carbon steel foot frame is sturdy and stable, with strong compression resistance. The minimalist design style will last for a long time.