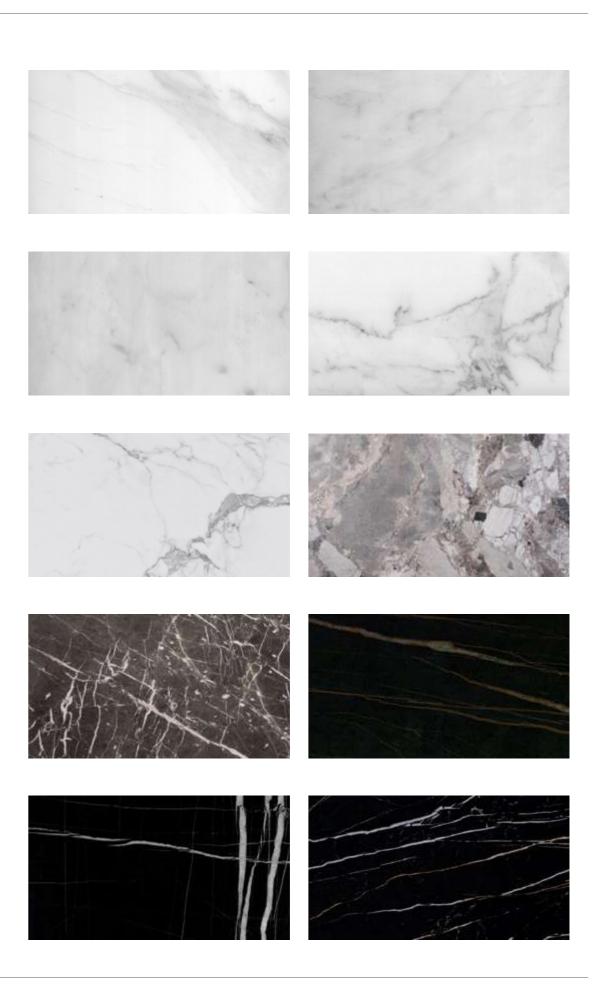

# days of dining

It is a versatile and excellent dining table with minimalist lines. It is designed for a variety of living spaces and has a table top with rounded corners. Elegant finish: solid wood construction, featuring exquisite solid wood carving. The top is a natural rock panel with a natural texture to accompany your dinner.

# SPECTACULAR

The Long arc-shaped metal tripod is matched with the Athens gray marble countertop. Such combination of lines and surfaces creates a sharp contrast and ultimate simplicity, allowing you to enjoy dinners in comfort.

### **PRETTY**

The table top is decorated with natural marble and the legs are three solid wood strips crossed together at right angles, whose invisible joints make the whole pretty and neat.