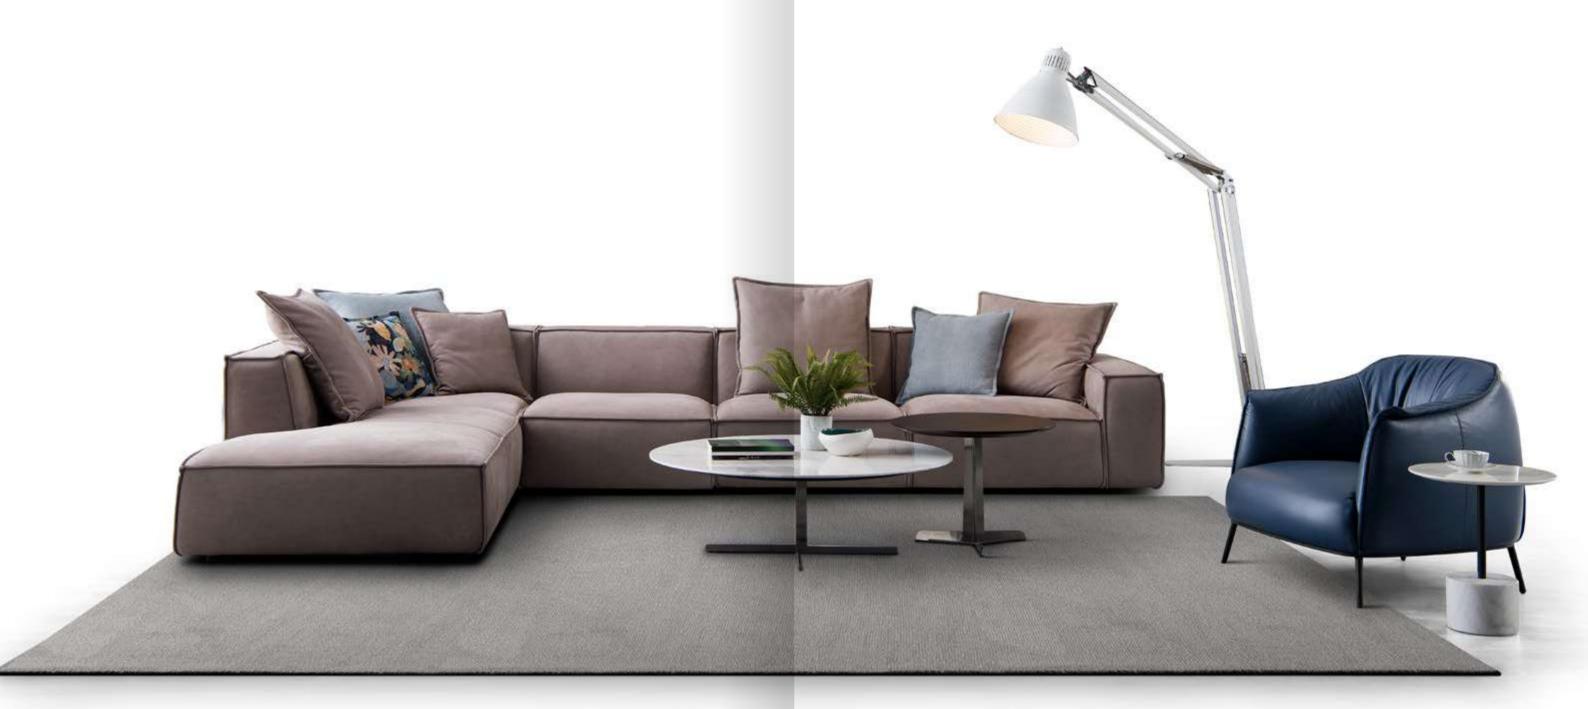

# CHIC

The seating system is composed of a variety of different seats combined with each other according to demand. These units are designed to provide a variety of combinations of living spaces for conversation, reading, and utilizing a variety of entertainment media devices.

## VIBRANT

The irregular cutting surface and modular design make it possible to maintain individuality while allowing you to enjoy comfort and freedom. It makes the layout of the space vibrant, so that you are in the embrace of happiness every moment whether you sit or lie on it.

## SOFT

It is a modular sofa, consisting of geometrically shaped modular units. These units work as well alone as they do in combination. By changing the overall proportions, our designers have reduced the complexity to simplicity, creating an extremely popular and soft look.