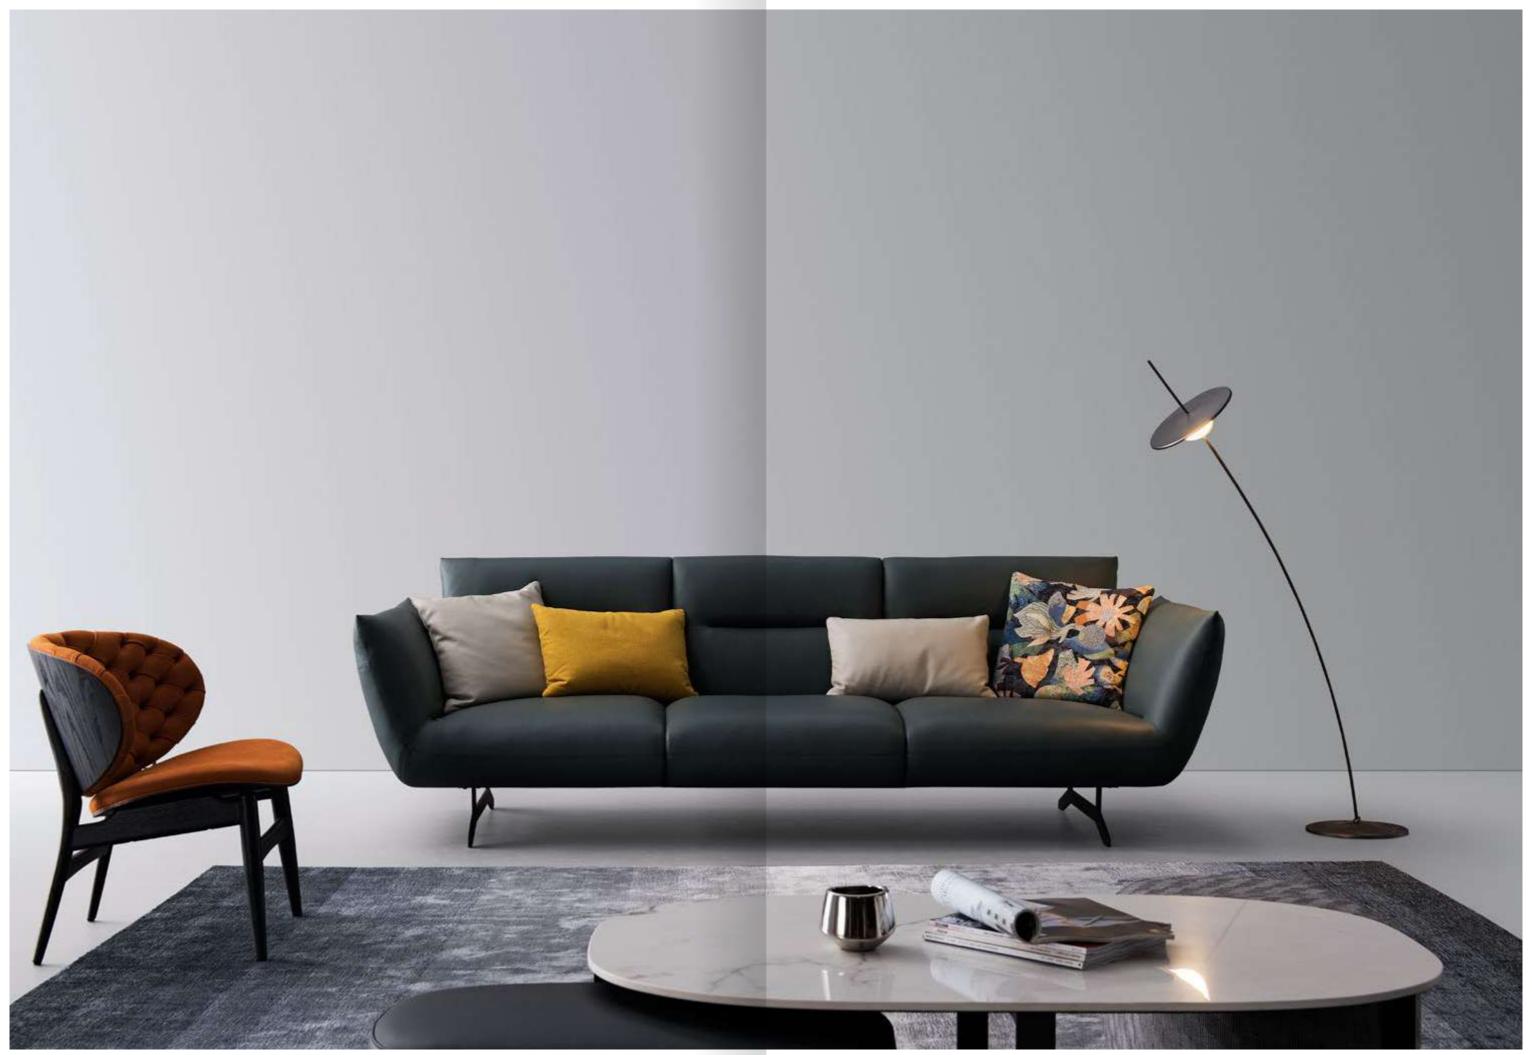

## SMOOTH

The back cushion can be placed freely according to your needs, allowing you to sit and lie as you like. The soft back cushion brings comfort and consideration to the waist, and highlights the atmosphere of modern life on the whole, making the space no longer depressing.

# CHIC

The seating system is composed of a variety of different seats combined with each other according to demand. These units are designed to provide a variety of combinations of living spaces for conversation, reading, and utilizing a variety of entertainment media devices.

#### LEISURE

With its lightweight construction, the sofa is soft and inviting, comfortable and elegant. The tilt-and-turn shape is versatile for those who love a natural and casual lifestyle, creating a warm and intimate living room atmosphere.

# UNIQUE

The sofa cushions are made with a unique longitudinal stitching. The lines extend neatly and elegantly to the ends of the armrests, which are slightly open and form delicate curve of real cow leather, reminiscent of the art of origami.