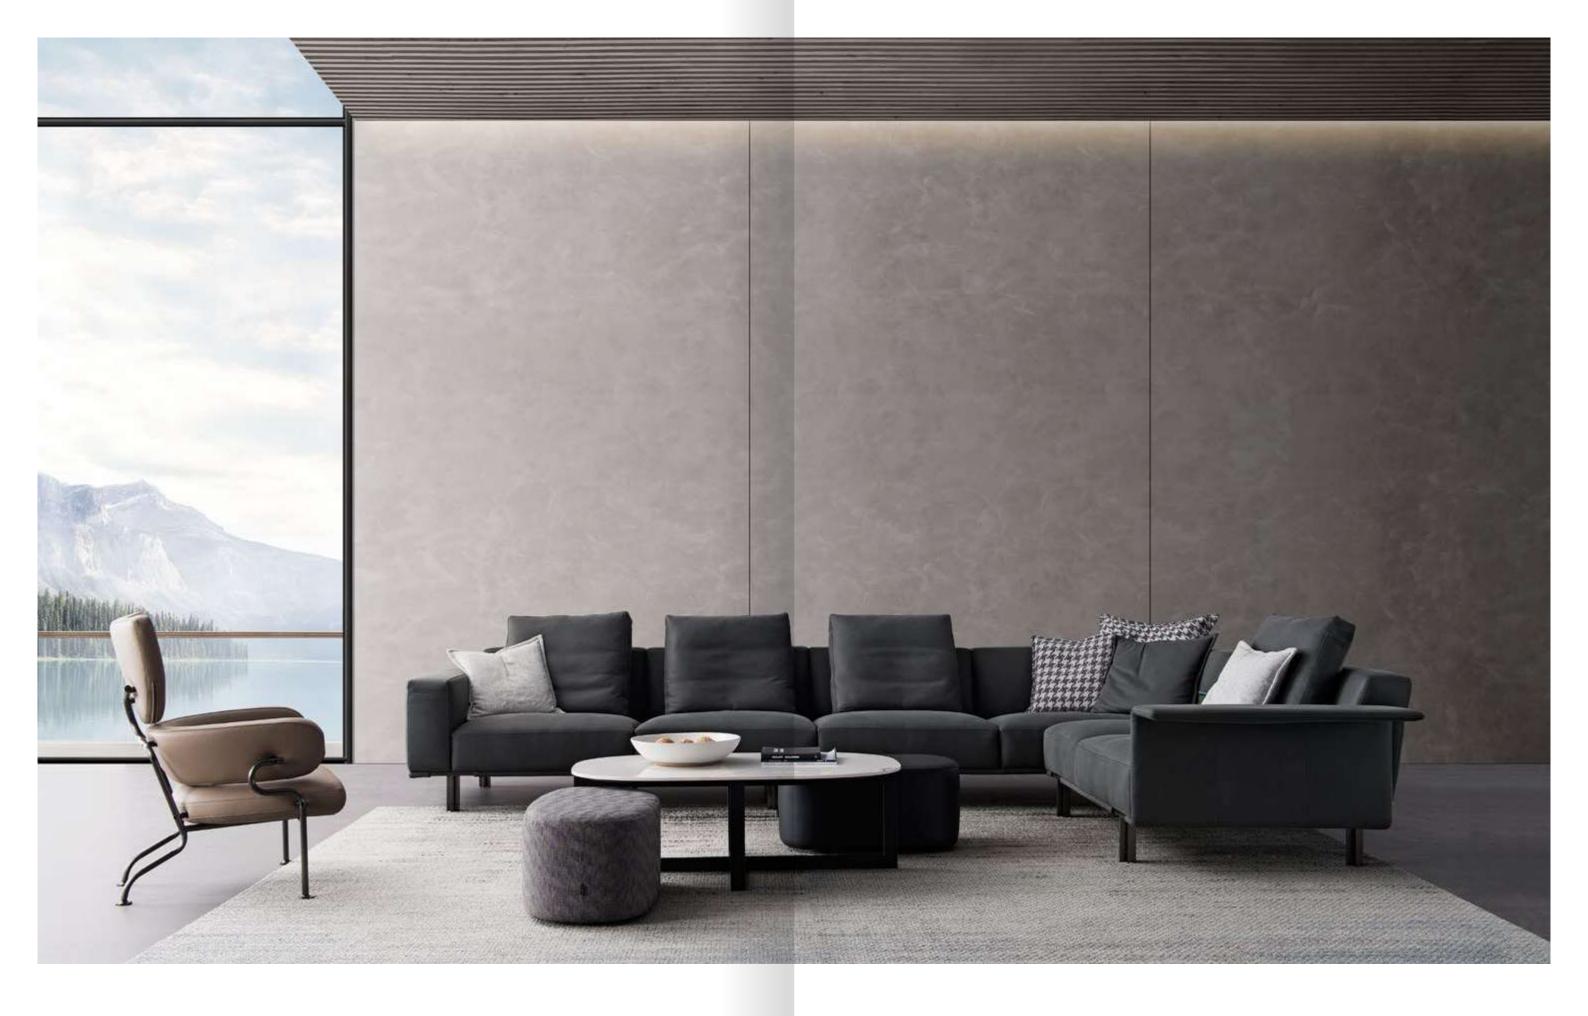

## SMOOTH

The back cushion can be placed freely according to your needs, allowing you to sit and lie as you like. The soft back cushion brings comfort and consideration to the waist, and highlights the atmosphere of modern life on the whole, making the space no longer depressing.

# CHIC

The seating system is composed of a variety of different seats combined with each other according to demand. These units are designed to provide a variety of combinations of living spaces for conversation, reading, and utilizing a variety of entertainment media devices.

#### LEISURE

With its lightweight construction, the sofa is soft and inviting, comfortable and elegant. The tilt-and-turn shape is versatile for those who love a natural and casual lifestyle, creating a warm and intimate living room atmosphere.