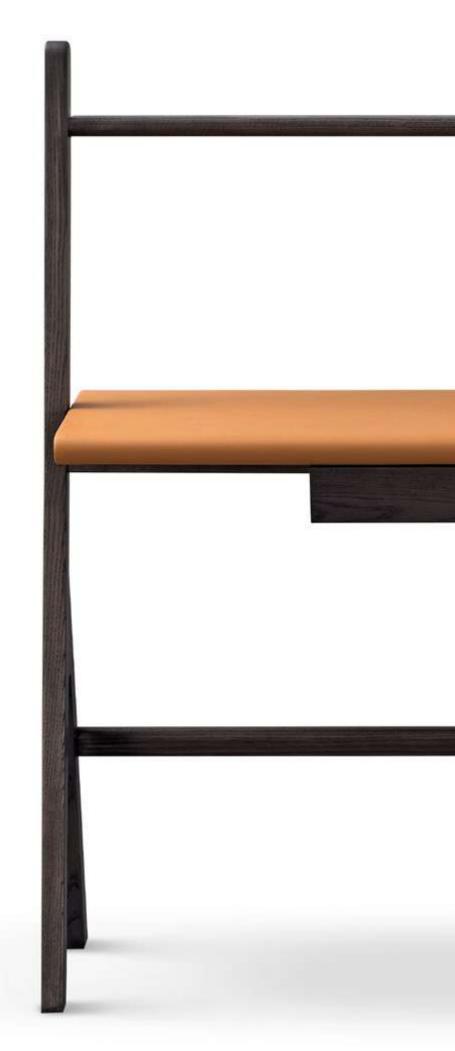

## **GENEROUS**

To create a simple office home environment, it is equipped with an solid wood frame, elegant and generous leather wrapped desktop, elaborate and sophisticated materials and finishes. The minimalist design makes it possible to set up in the bedroom space as a small dressing.