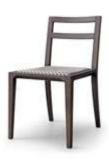

**H4-G2112A**# Sideboard L900 x W420 x W1105 MM

**H4-Y2062**# Dining chair L550 x W620 x W800 MM

**H4-Y2063**# Dining chair L510 x W530 x W840 MM

**H4-Y2136**# Dining chair L500 x W550 x W790 MM

**H4-Y2118**# Dining chair L550 x W600 x W790 MM

**H4-Y2172**# Dining chair L580 x W580 x W720 MM

**H4-Y2182**# Dining chair L450 x W580 x W800 MM

**H4-Y2183**# Dining chair L460 x W560 x W800 MM

**H4-Y2199**# Dining chair L450 x W550 x W790 MM

**H4-Y2207**# Dining chair L450 x W550 x W790 MM