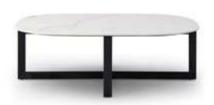

### **PRETTY**

The table top is decorated with natural marble and the legs are three solid wood strips crossed together at right angles, whose invisible joints make the whole pretty and neat.