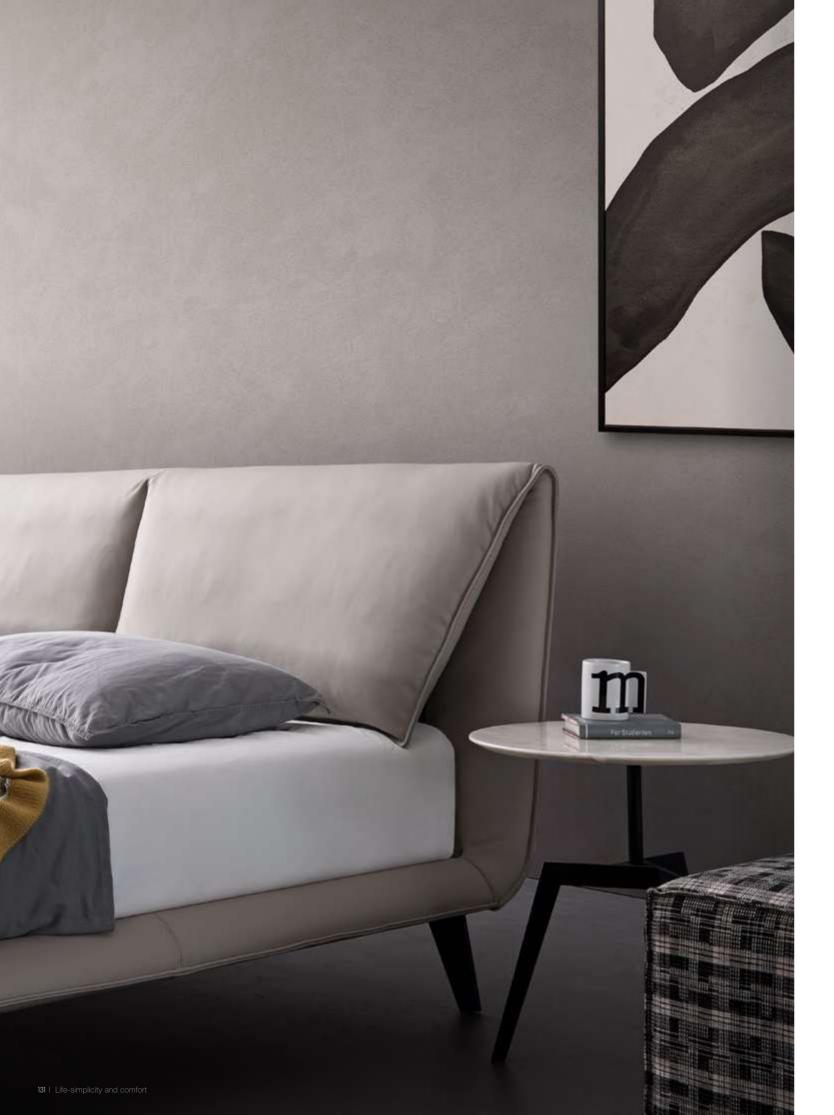

# days of bedding

It embodies the best combination of aesthetic and ergonomics. Our designers did extensive research work on topics related to slats, mattresses and overall design, all of which helped define the best quality of the furniture. The elegant linear look is represented by the upholstered base surround and headboard. The steel base structure features die-cast steel feet. This clever headrest cushions can be used as a support for sitting and standing backrest, thus appearing elegant and making a harmonious combination of generously distributed proportions and looking comfortable.

## HARMONIOUS

It has an elegant linear look, with clever headrest cushions that can be used as support for sitting and standing backrests, thus appearing elegant and making a harmonious combination of generously distributed proportions and looking comfortable

## COMFORT

The high-backed headboard brings a comfortable sitting experience, and the hollow, tapered legs shape a tall and straight posture.