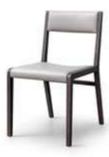

**H4-G2112A**# Sideboard L900 x W420 x W1105 MM

**H4-Y2062**# Dining chair L550 x W620 x W800 MM

**H4-Y2063**# Dining chair L510 x W530 x W840 MM

**H4-Y2136**# Dining chair L500 x W550 x W790 MM

**H4-Y2118**# Dining chair L550 x W600 x W790 MM

**H4-Y2172**# Dining chair L580 x W580 x W720 MM

**H4-Y2182**# Dining chair L450 x W580 x W800 MM

**H4-Y2183**# Dining chair L460 x W560 x W800 MM

**H4-Y2199**# Dining chair L450 x W550 x W790 MM

**H4-Y2207**# Dining chair L450 x W550 x W790 MM