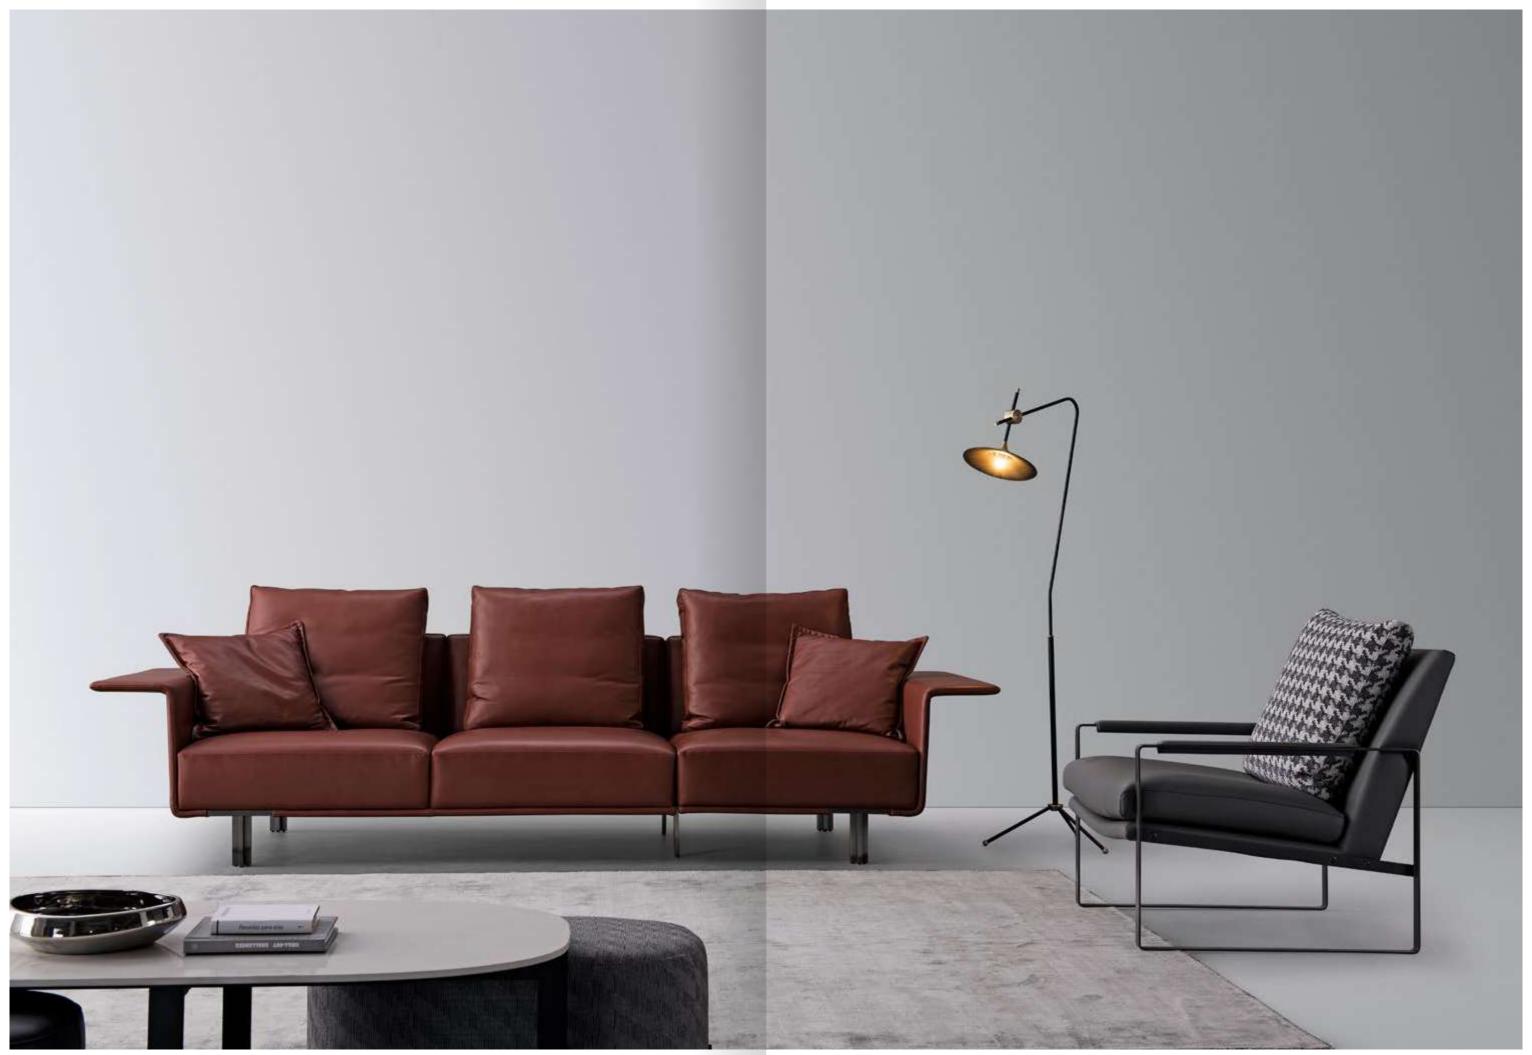

# UNIQUE

The sofa cushions are made with a unique longitudinal stitching. The lines extend neatly and elegantly to the ends of the armrests, which are slightly open and form delicate curve of real cow leather, reminiscent of the art of origami.

#### LIBERAL

It opens up as if it were an unfolded embrace. The relaxed and casual seat cushion is made by unique longitudinal stitching, soft and warm, comfortable and elegant.