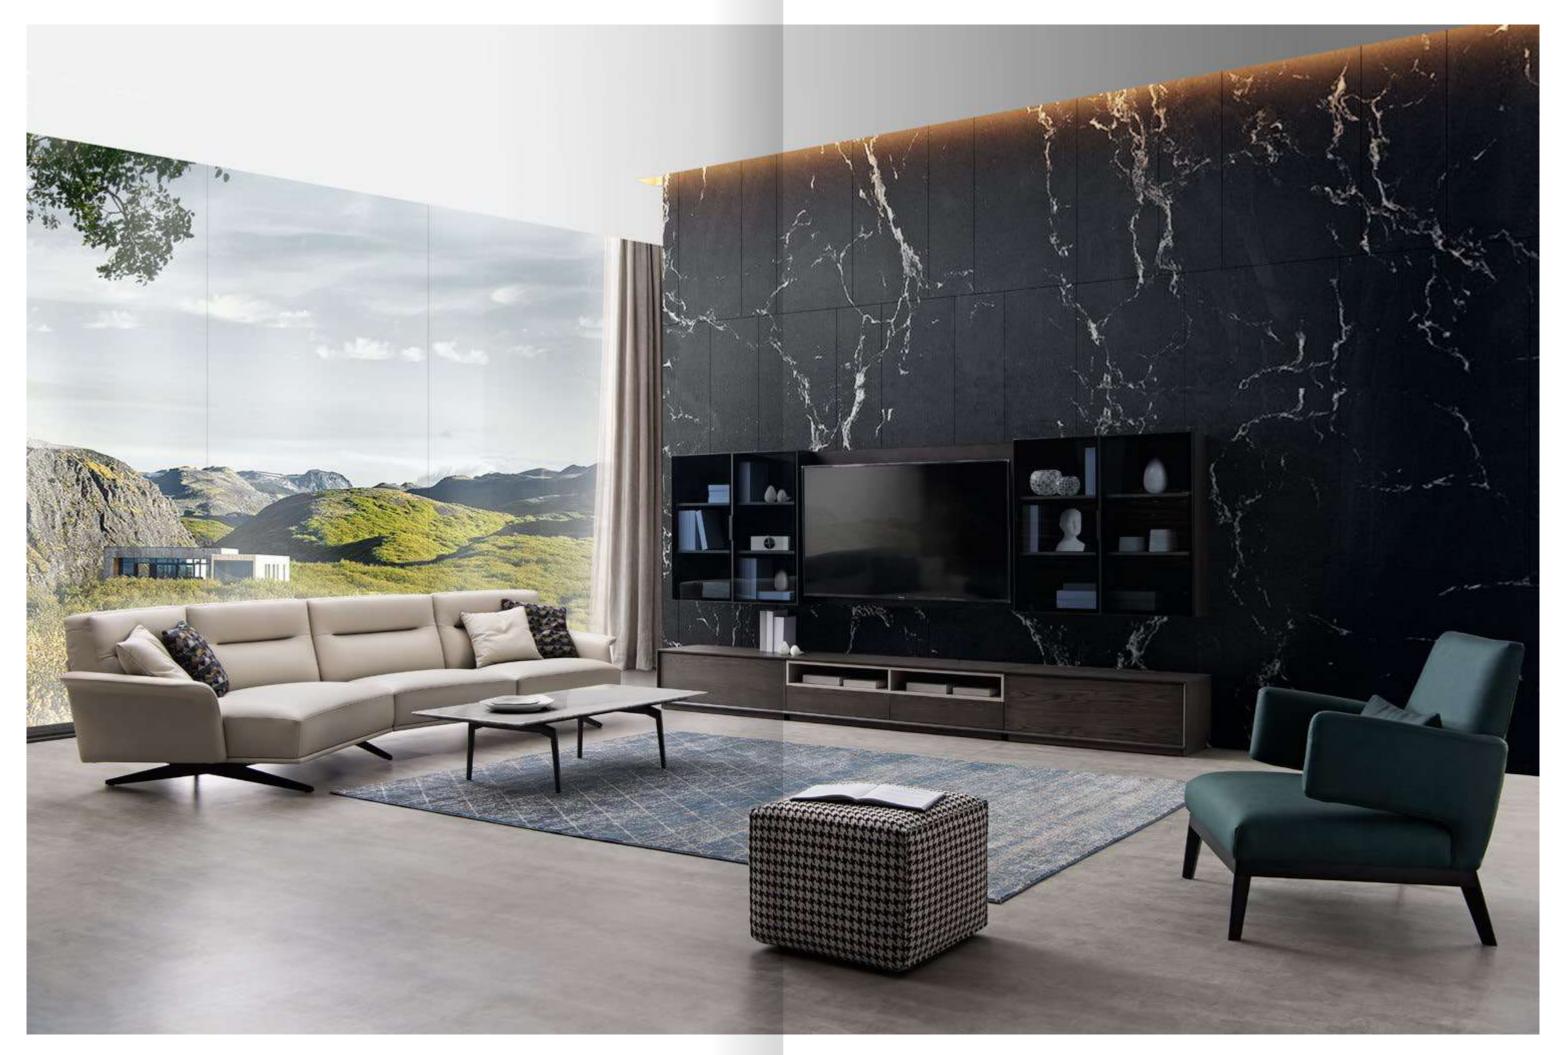

# days of dining

It is a versatile and excellent dining table with minimalist lines. It is designed for a variety of living spaces and has a table top with rounded corners. Elegant finish: solid wood construction, featuring exquisite solid wood carving. The top is a natural rock panel with a natural texture to accompany your dinner.

# SPECTACULAR

The Long arc-shaped metal tripod is matched with the Athens gray marble countertop. Such combination of lines and surfaces creates a sharp contrast and ultimate simplicity, allowing you to enjoy dinners in comfort.