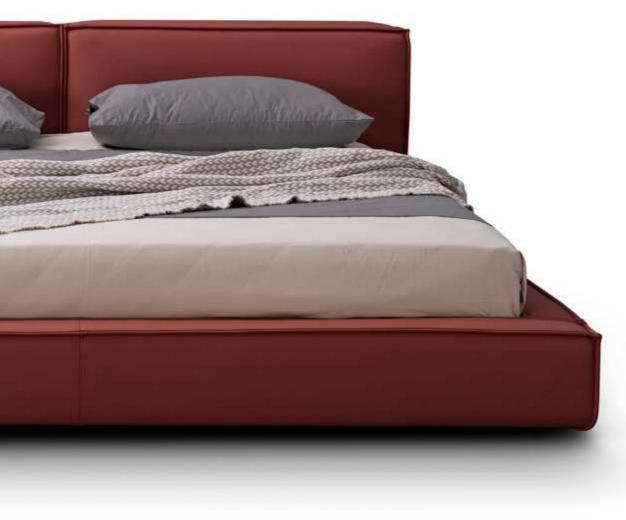

## SOFT

It is comfortable, sturdy and modern, with a warm and soft feel leather. The leather on the base and headboard is divided into several large squares, giving it character. All the bones of the bed are tightly wrapped in leather, gentle, subtle, and hidden.

#### WARM

The headboard has smooth lines and the bed is wrapped by elaborate leather, which feels warm and comfortable to the touch. The leather is tanned by special techniques to make it extra soft and comfortable. Every detail of the bed is made to stand the scrutiny of the years and to last for a long time.