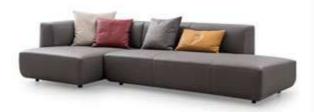

## SMOOTH

The back cushion can be placed freely according to your needs, allowing you to sit and lie as you like. The soft back cushion brings comfort and consideration to the waist, and highlights the atmosphere of modern life on the whole, making the space no longer depressing.

# CHIC

The seating system is composed of a variety of different seats combined with each other according to demand. These units are designed to provide a variety of combinations of living spaces for conversation, reading, and utilizing a variety of entertainment media devices.