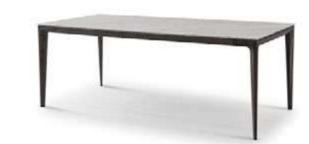

# days of dining

It is a versatile and excellent dining table with minimalist lines. It is designed for a variety of living spaces and has a table top with rounded corners. Elegant finish: solid wood construction, featuring exquisite solid wood carving. The top is a natural rock panel with a natural texture to accompany your dinner.

# SPECTACULAR

The Long arc-shaped metal tripod is matched with the Athens gray marble countertop. Such combination of lines and surfaces creates a sharp contrast and ultimate simplicity, allowing you to enjoy dinners in comfort.