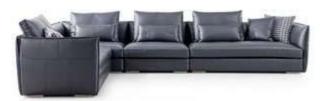

# UNIQUE

The sofa cushions are made with a unique longitudinal stitching. The lines extend neatly and elegantly to the ends of the armrests, which are slightly open and form delicate curve of real cow leather, reminiscent of the art of origami.

#### **EXCELLENT**

Our experienced master craftsmen strive for excellence in every detail of the stitching to ensure a precise and perfect fit.