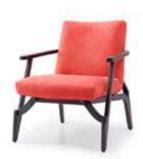

H4-2123# Leisure chair L670 x W760 x W760 MM

H4-2135# Leisure chair L800 x W640 x W710 MM

H4-2151# Leisure chair L770 x W900 x W850 MM

H4-2185# Leisure chair L640 x W700 x W770 MM

H4-2197# Leisure chair L640 x W640 x W750 MM

HB595# Leisure chair L750 x W830 x W910 MM

HB596# Leisure chair L730 x W770 x W980 MM

HB597# Leisure chair L720 x W720 x W740 MM

HB598# Leisure chair L750 x W750 x W730 MM

H4-G2132# Hall unit L3600 x W460 x W1700 MM