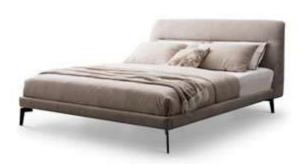

## COMFORT

The high-backed headboard brings a comfortable sitting experience, and the hollow, tapered legs shape a tall and straight posture.

## ELEGANT

This bed is chic and elegant, like a butterfly spreading its wings, graceful and light. The simple, wide, smooth and spacious design style gives a sense of noble texture.

The minimalist design conveys a feeling of elegance. The bed screen is slightly curved and has decorative elements to double the texture. The pull point design and craftsmanship of the bed screen is both comfortable and beautiful.

#### WARM

The headboard has smooth lines and the bed is wrapped by elaborate leather, which feels warm and comfortable to the touch. The leather is tanned by special techniques to make it extra soft and comfortable. Every detail of the bed is made to stand the scrutiny of the years and to last for a long time.