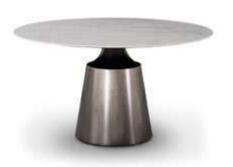

## LIGHTER

Inheriting oriental aesthetic features, the diamond-cut legs of the table seamlessly continue to the table top, combining with exquisite structural details to make the furniture lighter in form.