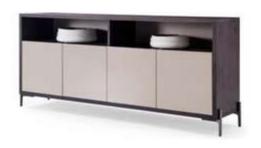

H4-G2161# TV stand L2400 x W450 x W485 MM

H4-T2127A# Dining table L1600 x W900 x W750 MM L1800 x W900 x W750 MM L2000 x W900 x W750 MM

H4-T2167# Dining table L1600 x W900 x W745 MM L1800 x W950 x W745 MM L2000 x W950 x W745 MM

#### LIVING ROOM DINING ROOM BEDROOM STUDY ROOM

**H4-T2205**# Dining table L1600 x W900 x W750 MM L1800 x W950 x W750 MM L2000 x W950 x W750 MM

**H4-T2203**# Dining table Ø 1370 x H750 MM

**H4-T2168**# Dining table L1160 x W1160 x W745 MM

**H4-T2139**# Dining table Ø 1370 x H745 MM

**H4-C2157**# Bar table Ø600 x H1000 MM

**H4-G2201**# Sideboard L1800 x W450 x W790 MM

**H4-G2131**# Sideboard L1800 x W460 x W815 MM

**H4-G2106A**# Sideboard L1740 x W400 x W750 MM