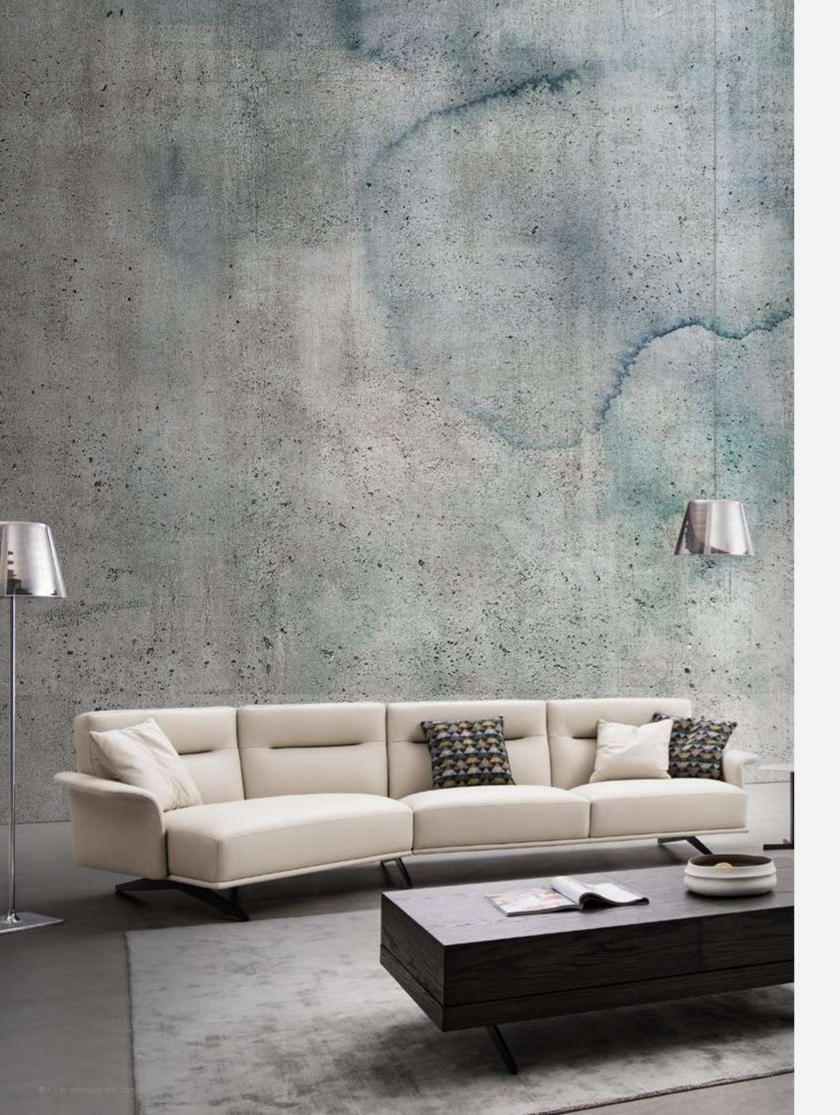

## VIBRANT

The irregular cutting surface and modular design make it possible to maintain individuality while allowing you to enjoy comfort and freedom. It makes the layout of the space vibrant, so that you are in the embrace of happiness every moment whether you sit or lie on it.

#### LIBERAL

It opens up as if it were an unfolded embrace. The relaxed and casual seat cushion is made by unique longitudinal stitching, soft and warm, comfortable and elegant.

#### **ENJOYABLE**

Mixing straight&curve lines and corners provide a variety of combinations to suit different living spaces.