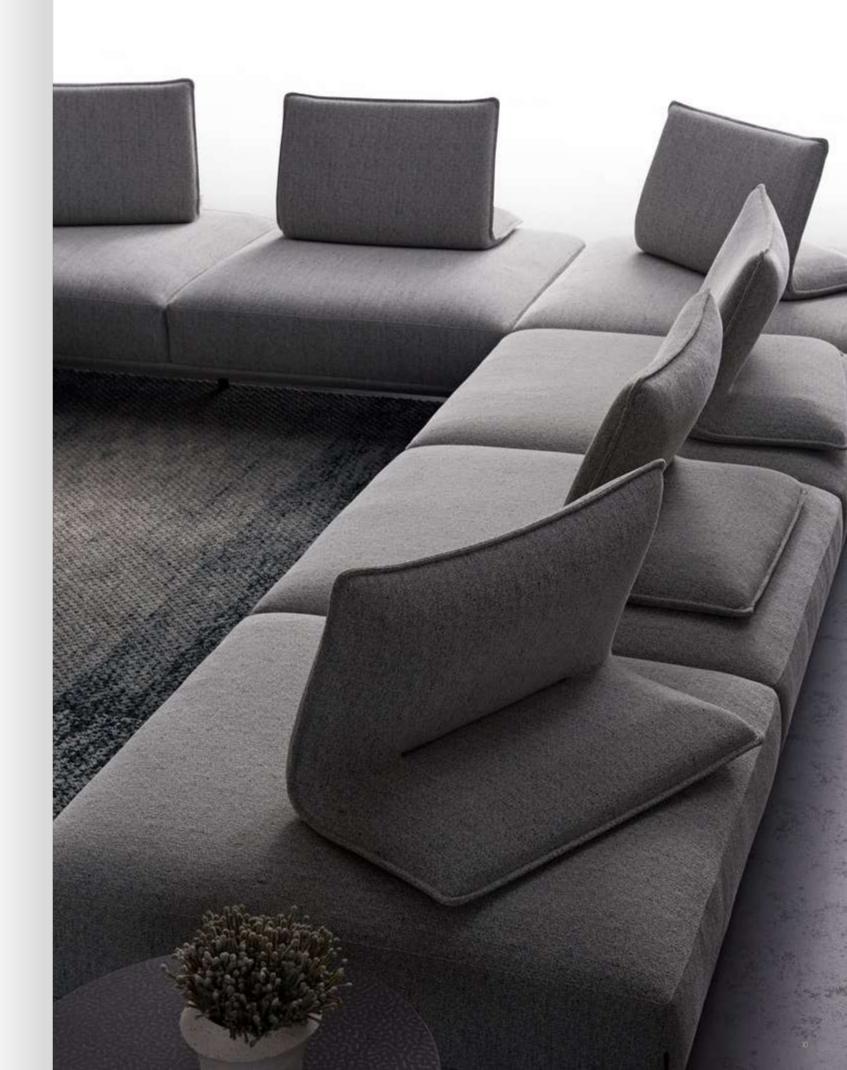

## SMOOTH

The back cushion can be placed freely according to your needs, allowing you to sit and lie as you like. The soft back cushion brings comfort and consideration to the waist, and highlights the atmosphere of modern life on the whole, making the space no longer depressing.

# CHIC

The seating system is composed of a variety of different seats combined with each other according to demand. These units are designed to provide a variety of combinations of living spaces for conversation, reading, and utilizing a variety of entertainment media devices.