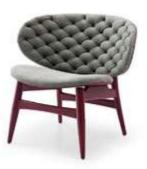

H4-2123# Leisure chair L670 x W760 x W760 MM

H4-2135# Leisure chair L800 x W640 x W710 MM

H4-2151# Leisure chair L770 x W900 x W850 MM

H4-2185# Leisure chair L640 x W700 x W770 MM

H4-2197# Leisure chair L640 x W640 x W750 MM

HB595# Leisure chair L750 x W830 x W910 MM

HB596# Leisure chair L730 x W770 x W980 MM

HB597# Leisure chair L720 x W720 x W740 MM

HB598# Leisure chair L750 x W750 x W730 MM

H4-G2132# Hall unit L3600 x W460 x W1700 MM