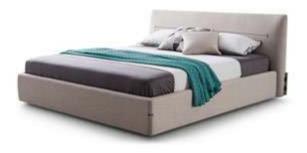

## HARMONIOUS

It has an elegant linear look, with clever headrest cushions that can be used as support for sitting and standing backrests, thus appearing elegant and making a harmonious combination of generously distributed proportions and looking comfortable