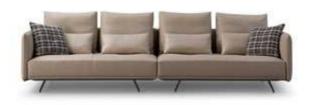

## SMOOTH

The back cushion can be placed freely according to your needs, allowing you to sit and lie as you like. The soft back cushion brings comfort and consideration to the waist, and highlights the atmosphere of modern life on the whole, making the space no longer depressing.