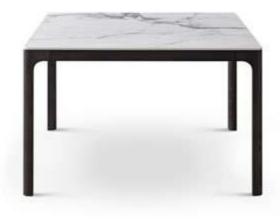

# SPECTACULAR

The Long arc-shaped metal tripod is matched with the Athens gray marble countertop. Such combination of lines and surfaces creates a sharp contrast and ultimate simplicity, allowing you to enjoy dinners in comfort.