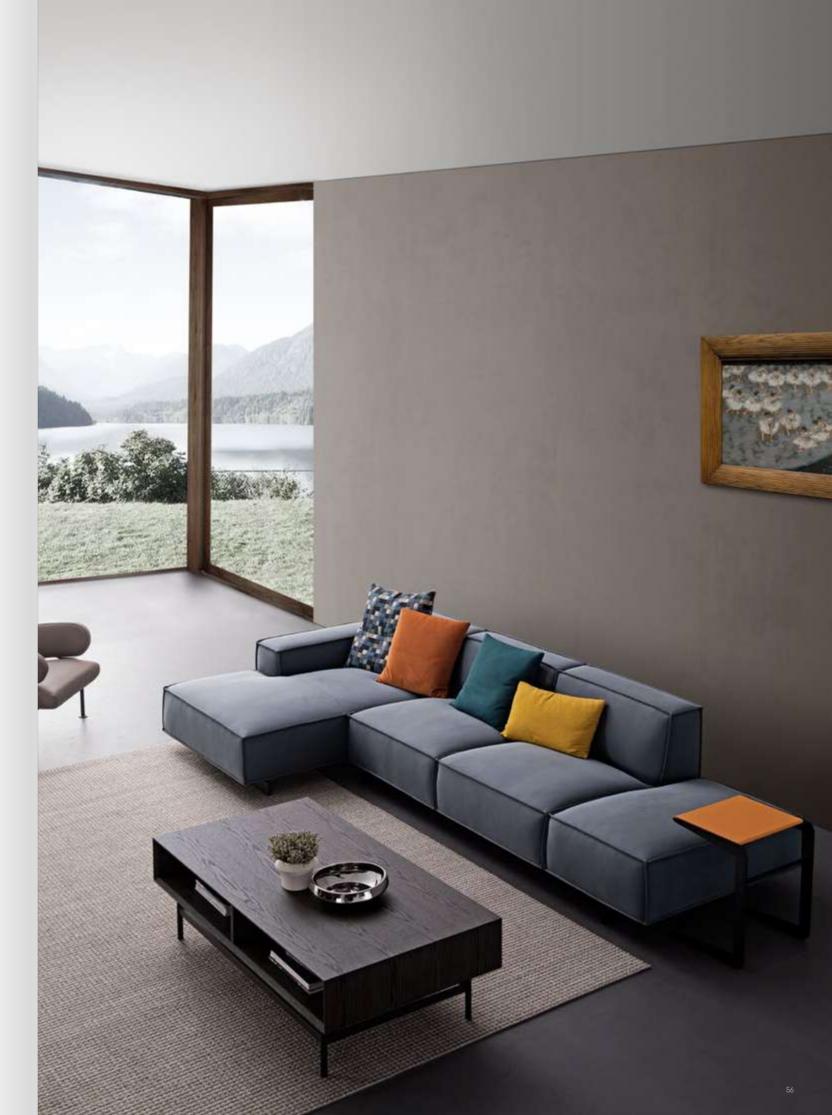

# CHIC

The seating system is composed of a variety of different seats combined with each other according to demand. These units are designed to provide a variety of combinations of living spaces for conversation, reading, and utilizing a variety of entertainment media devices.

## VIBRANT

The irregular cutting surface and modular design make it possible to maintain individuality while allowing you to enjoy comfort and freedom. It makes the layout of the space vibrant, so that you are in the embrace of happiness every moment whether you sit or lie on it.