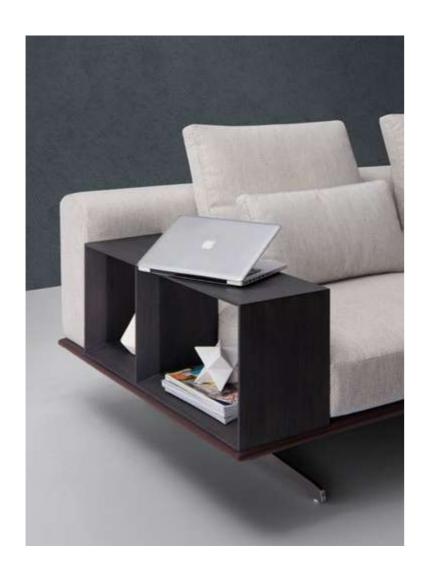

# COZY

The timber armrest with storage function takes into account versatility and practicability.