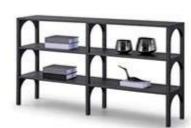

**H4-X2160**# Desk L1165 x W370 x W1210 MM

**H4-G2137**# Bookshelf L990 x W400 x W1990 MM

**H4-G2138**# Bookshelf L1100 x W370 x W1870 MM

2T

5T

7T HG05W-7T92 HG05W-7T103 HG05W-7TS88 HG05W-7TS89 H13-03 H13-06 H13-07 H13-10 H13-11 7006 7007 7013 7014 7016 7031 7035 7036 7038 7039 HF HF-M102 HF-M103 HF-M109 HF-M114 HF-M117 HF-M118 HF-M145 HF-M148 HF-M150 HF-M152 HG 9T HG05W-9T128 HG05W-9T140 HG05W-12T138