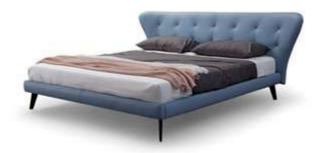

## ELEGANT

This bed is chic and elegant, like a butterfly spreading its wings, graceful and light. The simple, wide, smooth and spacious design style gives a sense of noble texture.

The minimalist design conveys a feeling of elegance. The bed screen is slightly curved and has decorative elements to double the texture. The pull point design and craftsmanship of the bed screen is both comfortable and beautiful.