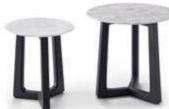

H5-C17011A# H5-C17011B#

Ø 520 x H435 MM Ø 900 x H375 MM

**H4-C2096**# Coffee table Ø 1100 x H360 MM

**H4-C2116**# Coffee table L1400 x W750 x W350 MM

**H4-C2165**# Coffee table L1350 x W700 x W400 MM

**H4-C2166**# Coffee table L1400 x W800 x W380 MM