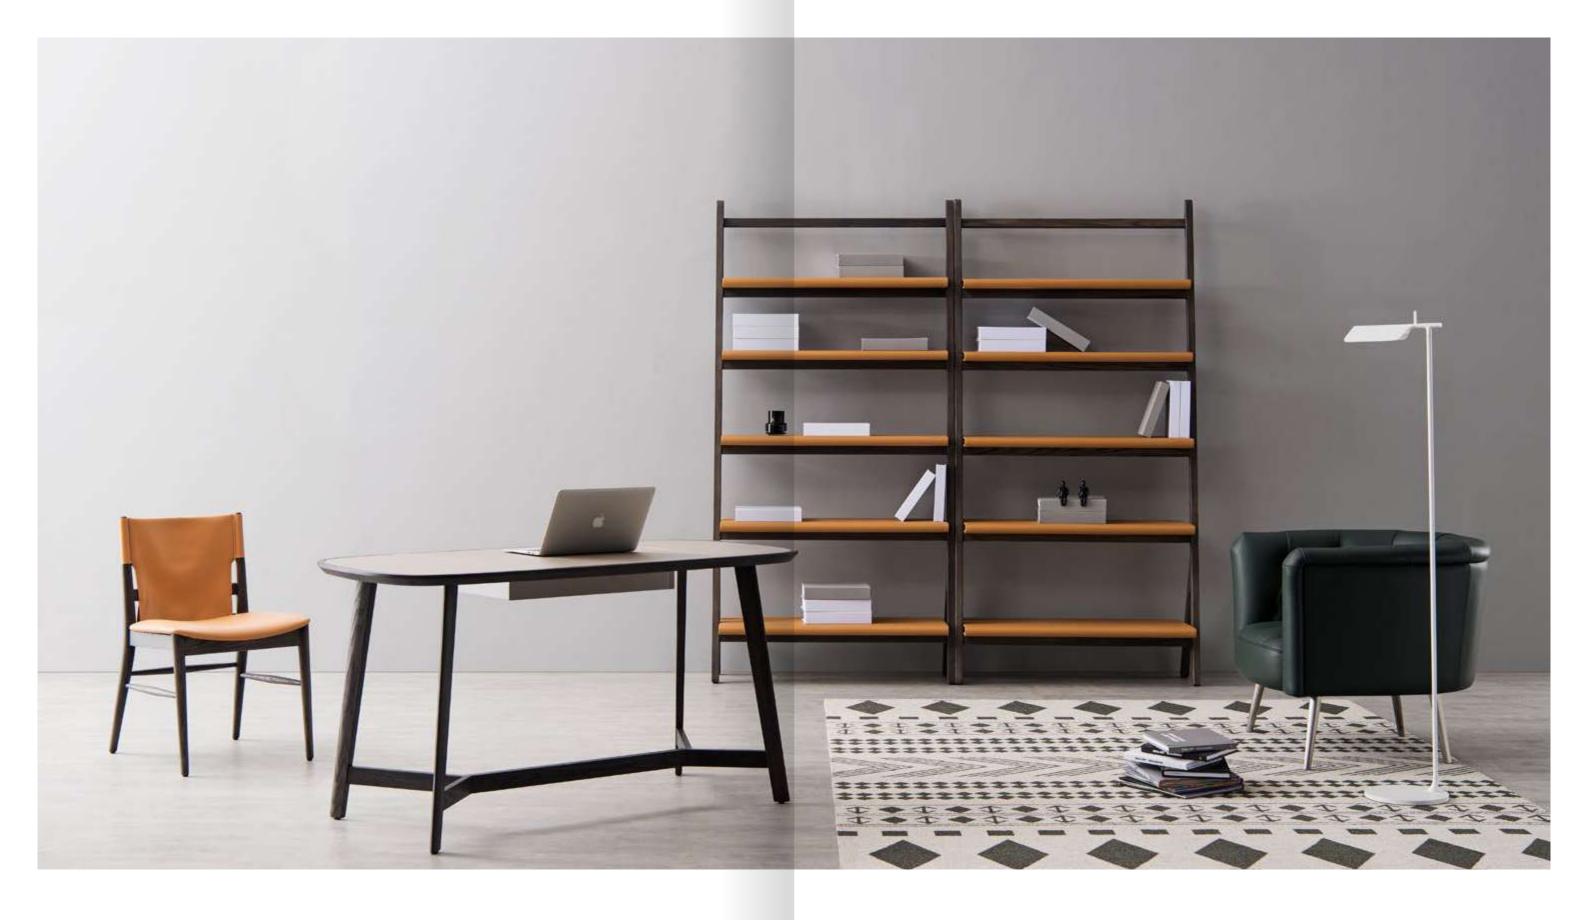

#### P177 STUDY ROOM

Desk Office chair Book shelves

## **GENEROUS**

To create a simple office home environment, it is equipped with an solid wood frame, elegant and generous leather wrapped desktop, elaborate and sophisticated materials and finishes. The minimalist design makes it possible to set up in the bedroom space as a small dressing.