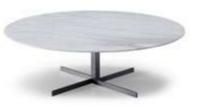

# SPECTACULAR

The Long arc-shaped metal tripod is matched with the Athens gray marble countertop. Such combination of lines and surfaces creates a sharp contrast and ultimate simplicity, allowing you to enjoy dinners in comfort.