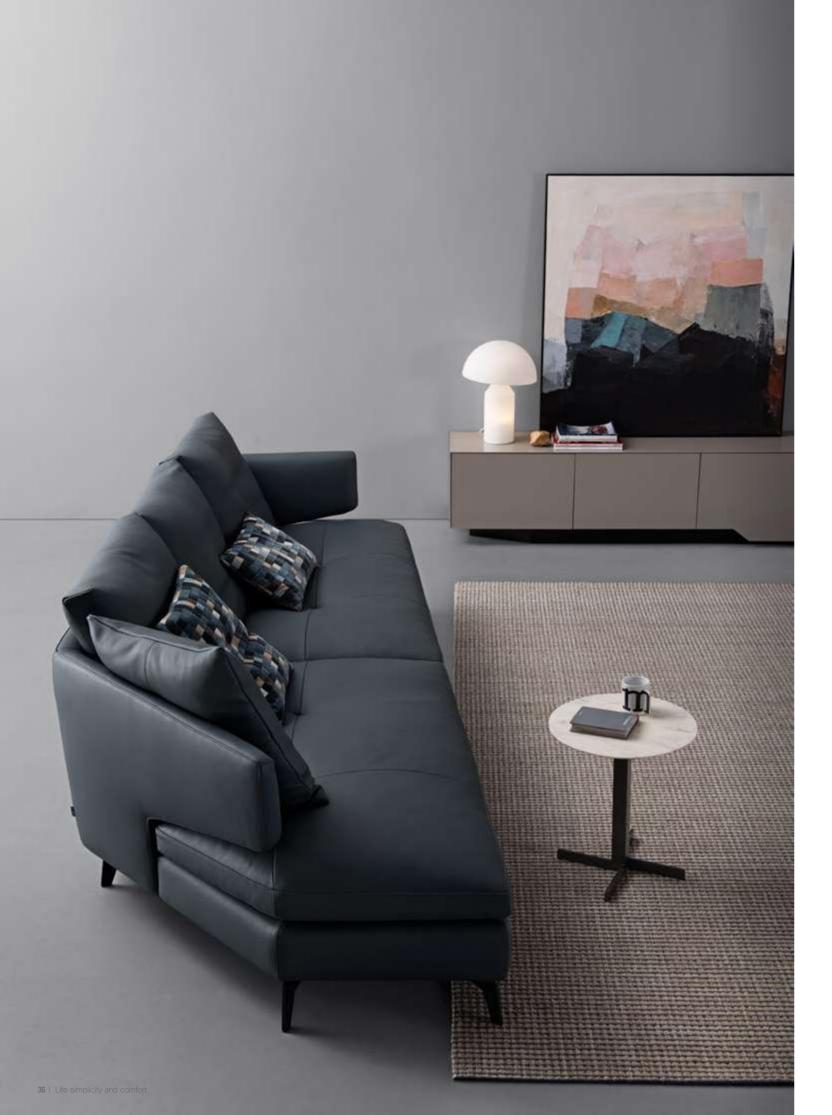

# UNIQUE

The sofa cushions are made with a unique longitudinal stitching. The lines extend neatly and elegantly to the ends of the armrests, which are slightly open and form delicate curve of real cow leather, reminiscent of the art of origami.

## VIBRANT

The irregular cutting surface and modular design make it possible to maintain individuality while allowing you to enjoy comfort and freedom. It makes the layout of the space vibrant, so that you are in the embrace of happiness every moment whether you sit or lie on it.