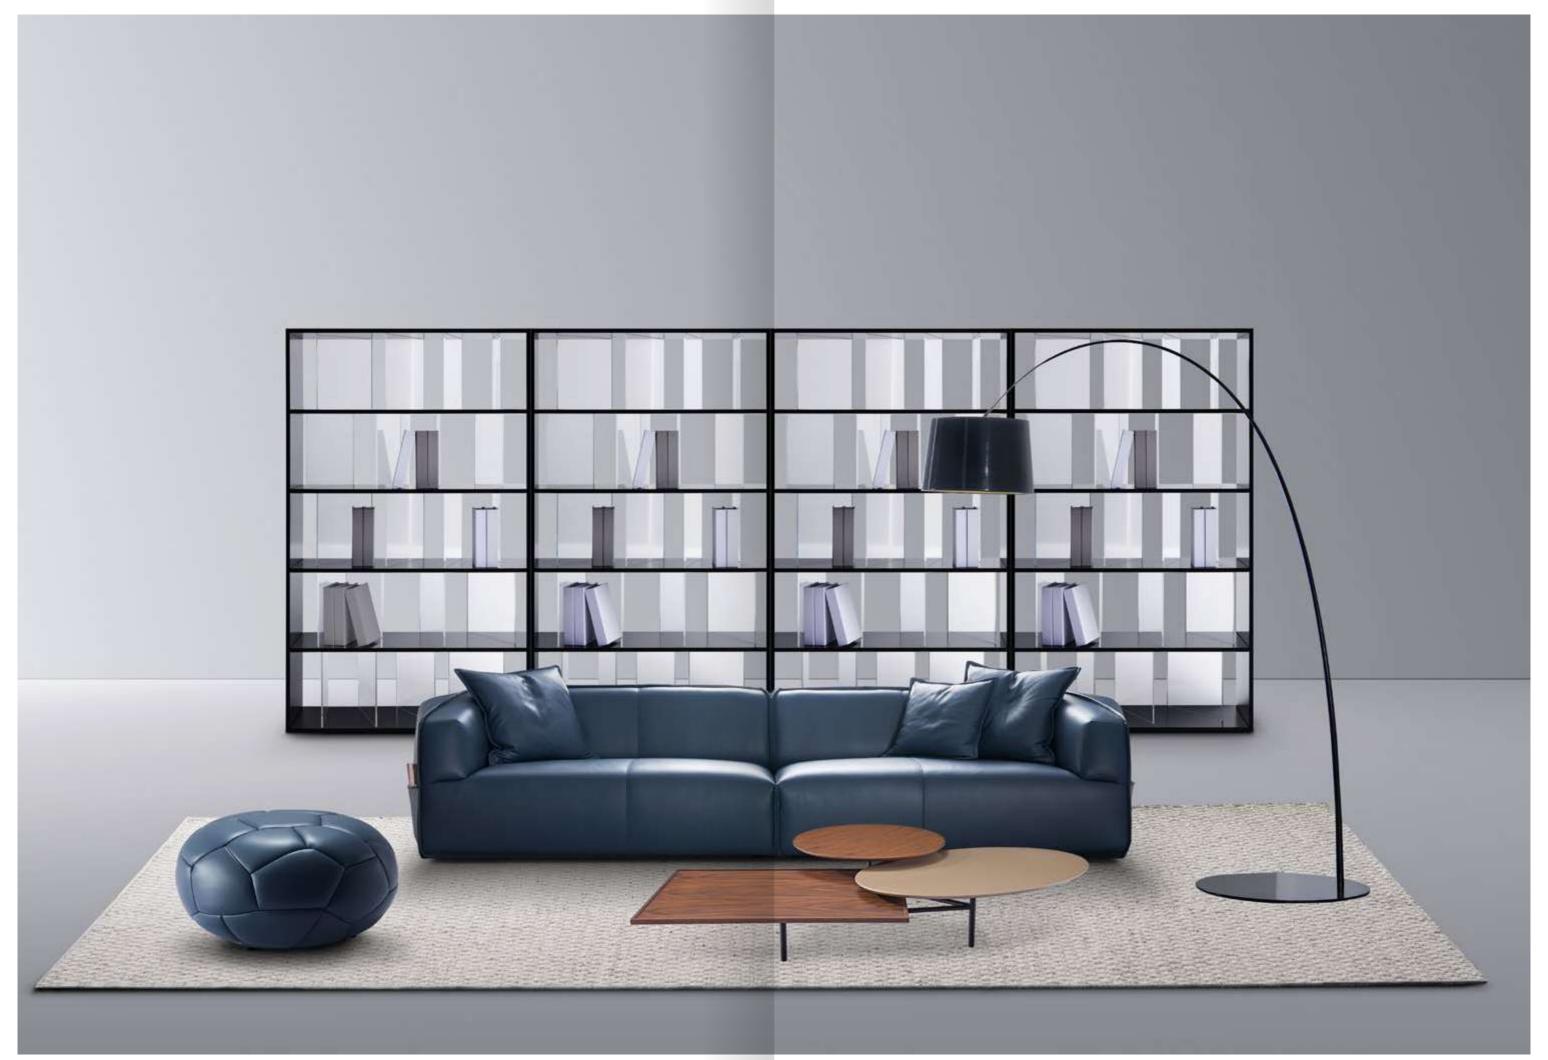

## SOFT

It is a modular sofa, consisting of geometrically shaped modular units. These units work as well alone as they do in combination. By changing the overall proportions, our designers have reduced the complexity to simplicity, creating an extremely popular and soft look.

## SIMPLE

It has a harmonious and balanced volume, and the delicate treatment of its seams highlights the simplicity and elegance.