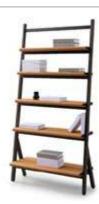

**H4-X2160**# Desk L1165 x W370 x W1210 MM

**H4-G2137**# Bookshelf L990 x W400 x W1990 MM

**H4-G2138**# Bookshelf L1100 x W370 x W1870 MM

2T

5T

7T HG05W-7T92 HG05W-7T103 HG05W-7TS88 HG05W-7TS89 H13-03 H13-06 H13-07 H13-10 H13-11 7006 7007 7013 7014 7016 7031 7035 7036 7038 7039 HF HF-M102 HF-M103 HF-M109 HF-M114 HF-M117 HF-M118 HF-M145 HF-M148 HF-M150 HF-M152 HG 9T HG05W-9T128 HG05W-9T140 HG05W-12T138