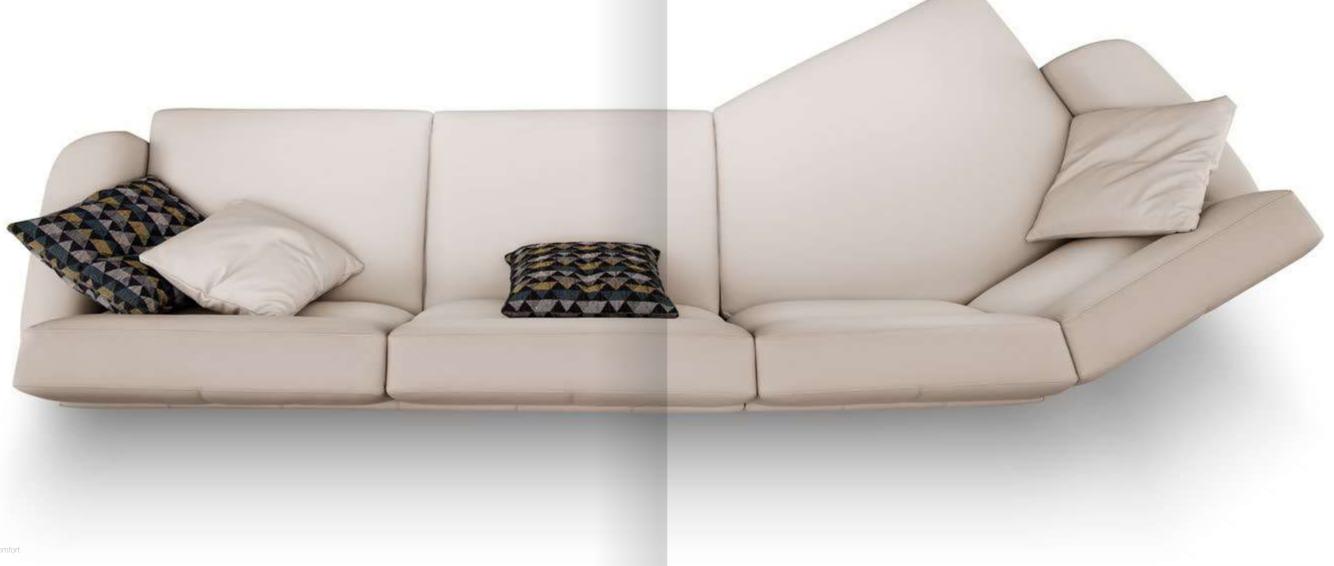

## SMOOTH

The back cushion can be placed freely according to your needs, allowing you to sit and lie as you like. The soft back cushion brings comfort and consideration to the waist, and highlights the atmosphere of modern life on the whole, making the space no longer depressing.

# CHIC

The seating system is composed of a variety of different seats combined with each other according to demand. These units are designed to provide a variety of combinations of living spaces for conversation, reading, and utilizing a variety of entertainment media devices.

## VIBRANT

The irregular cutting surface and modular design make it possible to maintain individuality while allowing you to enjoy comfort and freedom. It makes the layout of the space vibrant, so that you are in the embrace of happiness every moment whether you sit or lie on it.