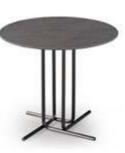

H5-C17011A# H5-C17011B#

Ø 520 x H435 MM Ø 900 x H375 MM

**H4-C2096**# Coffee table Ø 1100 x H360 MM

**H4-C2116**# Coffee table L1400 x W750 x W350 MM

**H4-C2165**# Coffee table L1350 x W700 x W400 MM

**H4-C2166**# Coffee table L1400 x W800 x W380 MM