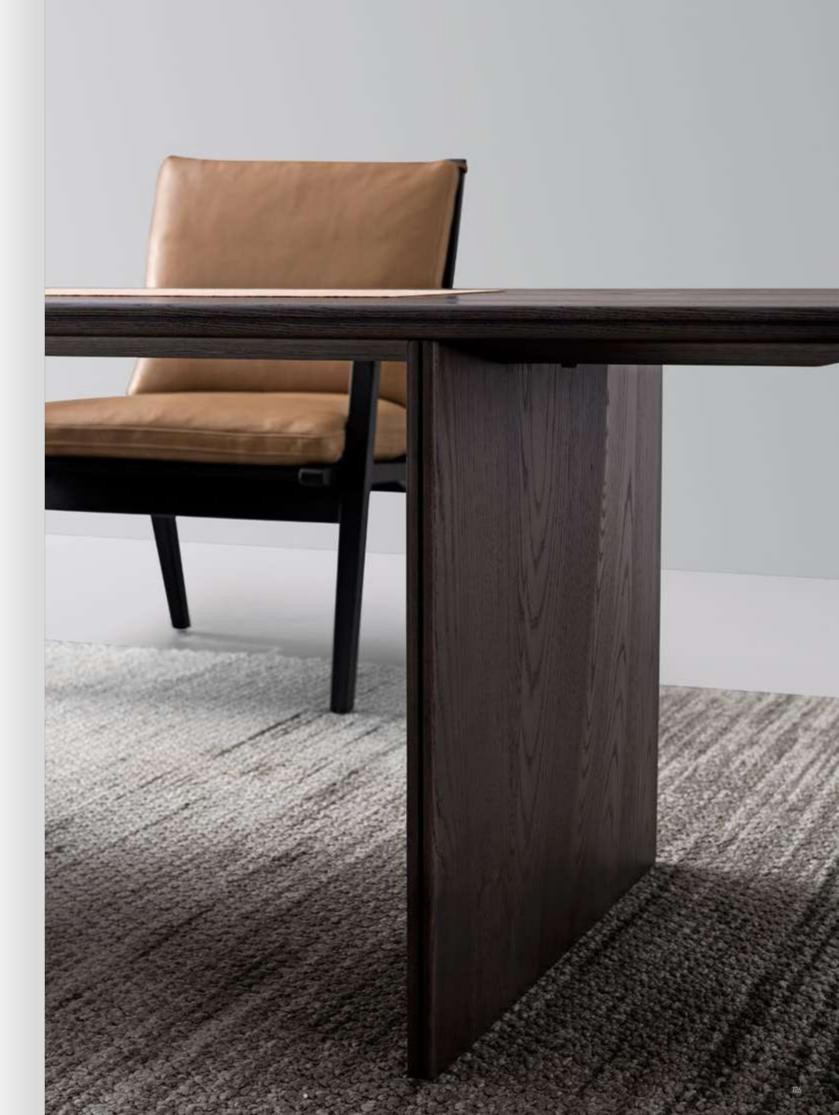

### **PRETTY**

The table top is decorated with natural marble and the legs are three solid wood strips crossed together at right angles, whose invisible joints make the whole pretty and neat.

## LIGHTER

Inheriting oriental aesthetic features, the diamond-cut legs of the table seamlessly continue to the table top, combining with exquisite structural details to make the furniture lighter in form.