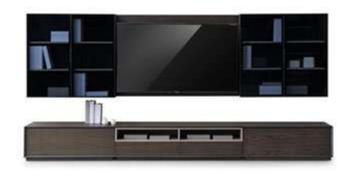

H4-G2161# TV stand L2400 x W450 x W485 MM

H4-T2127A# Dining table L1600 x W900 x W750 MM L1800 x W900 x W750 MM L2000 x W900 x W750 MM

H4-T2167# Dining table L1600 x W900 x W745 MM L1800 x W950 x W745 MM L2000 x W950 x W745 MM