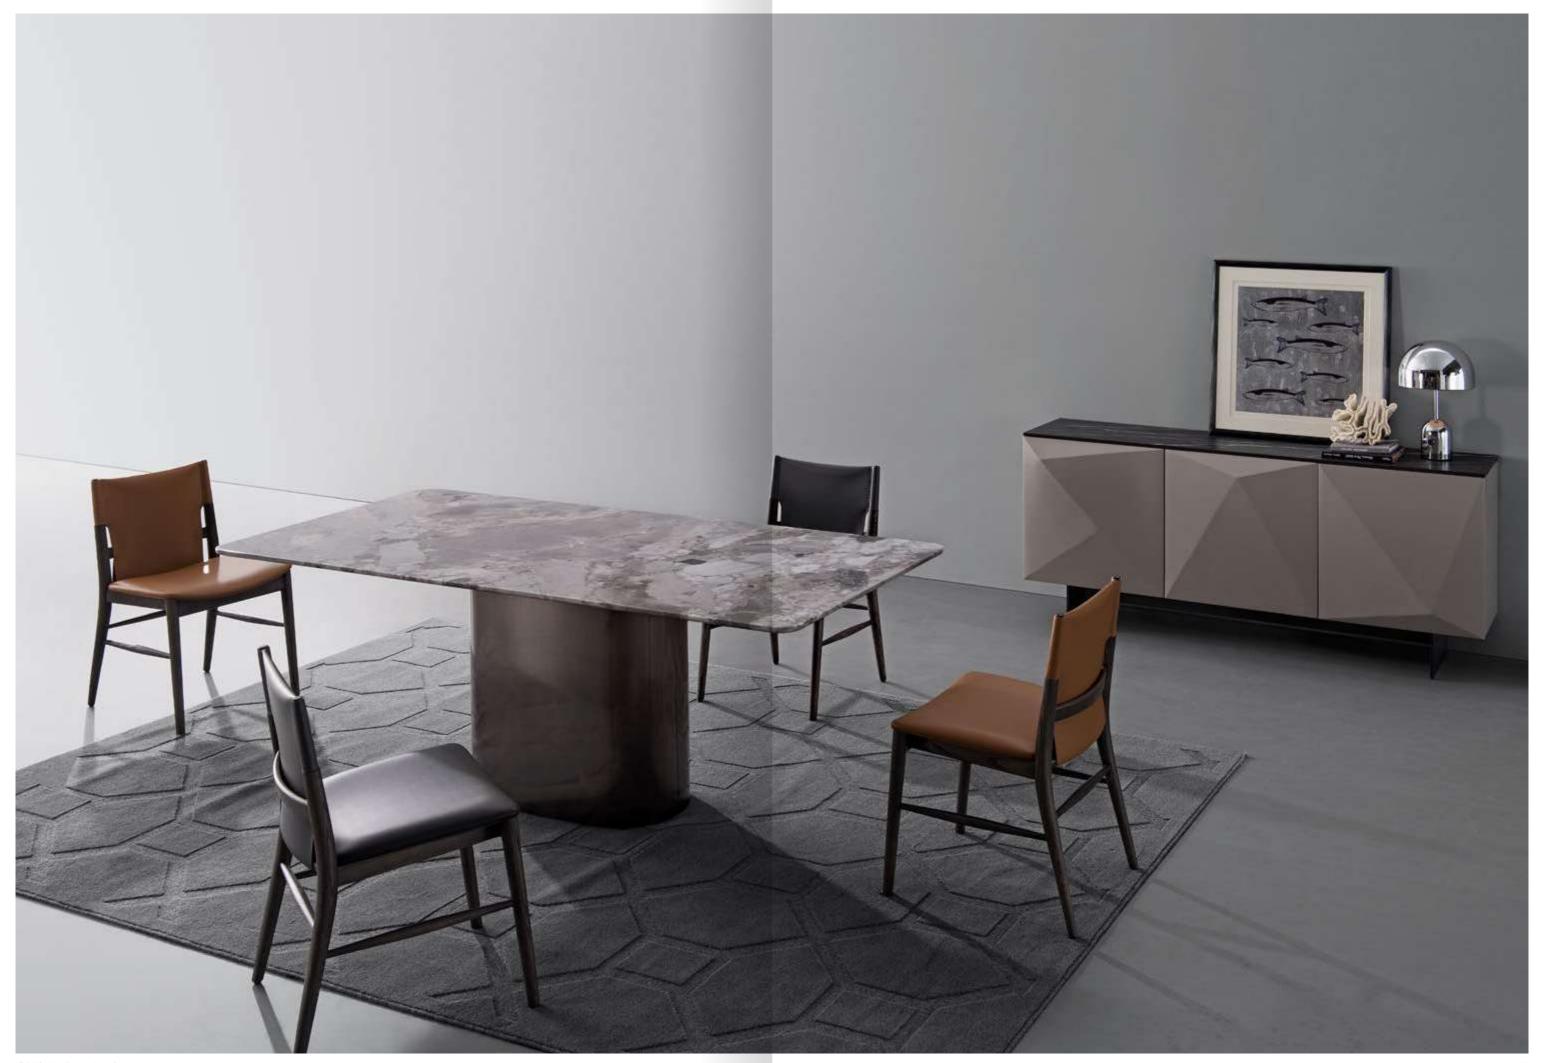

# days of dining

It is a versatile and excellent dining table with minimalist lines. It is designed for a variety of living spaces and has a table top with rounded corners. Elegant finish: solid wood construction, featuring exquisite solid wood carving. The top is a natural rock panel with a natural texture to accompany your dinner.

### DELICATE

The natural rock panel with a delicate texture to accompany your dinner.

# ELEGANT

It has a minimalist linear design with rounded corners on the table top and an elegant finish featuring exquisite solid wood carving work.