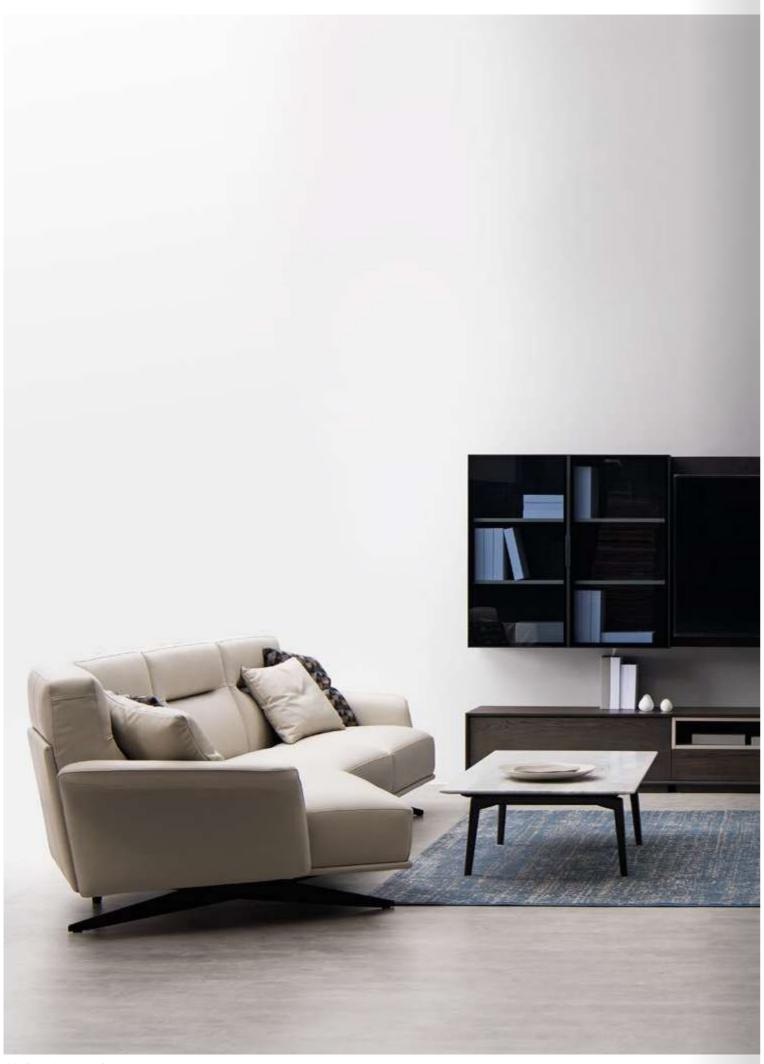

## SMOOTH

The back cushion can be placed freely according to your needs, allowing you to sit and lie as you like. The soft back cushion brings comfort and consideration to the waist, and highlights the atmosphere of modern life on the whole, making the space no longer depressing.

# CHIC

The seating system is composed of a variety of different seats combined with each other according to demand. These units are designed to provide a variety of combinations of living spaces for conversation, reading, and utilizing a variety of entertainment media devices.

#### LEISURE

With its lightweight construction, the sofa is soft and inviting, comfortable and elegant. The tilt-and-turn shape is versatile for those who love a natural and casual lifestyle, creating a warm and intimate living room atmosphere.