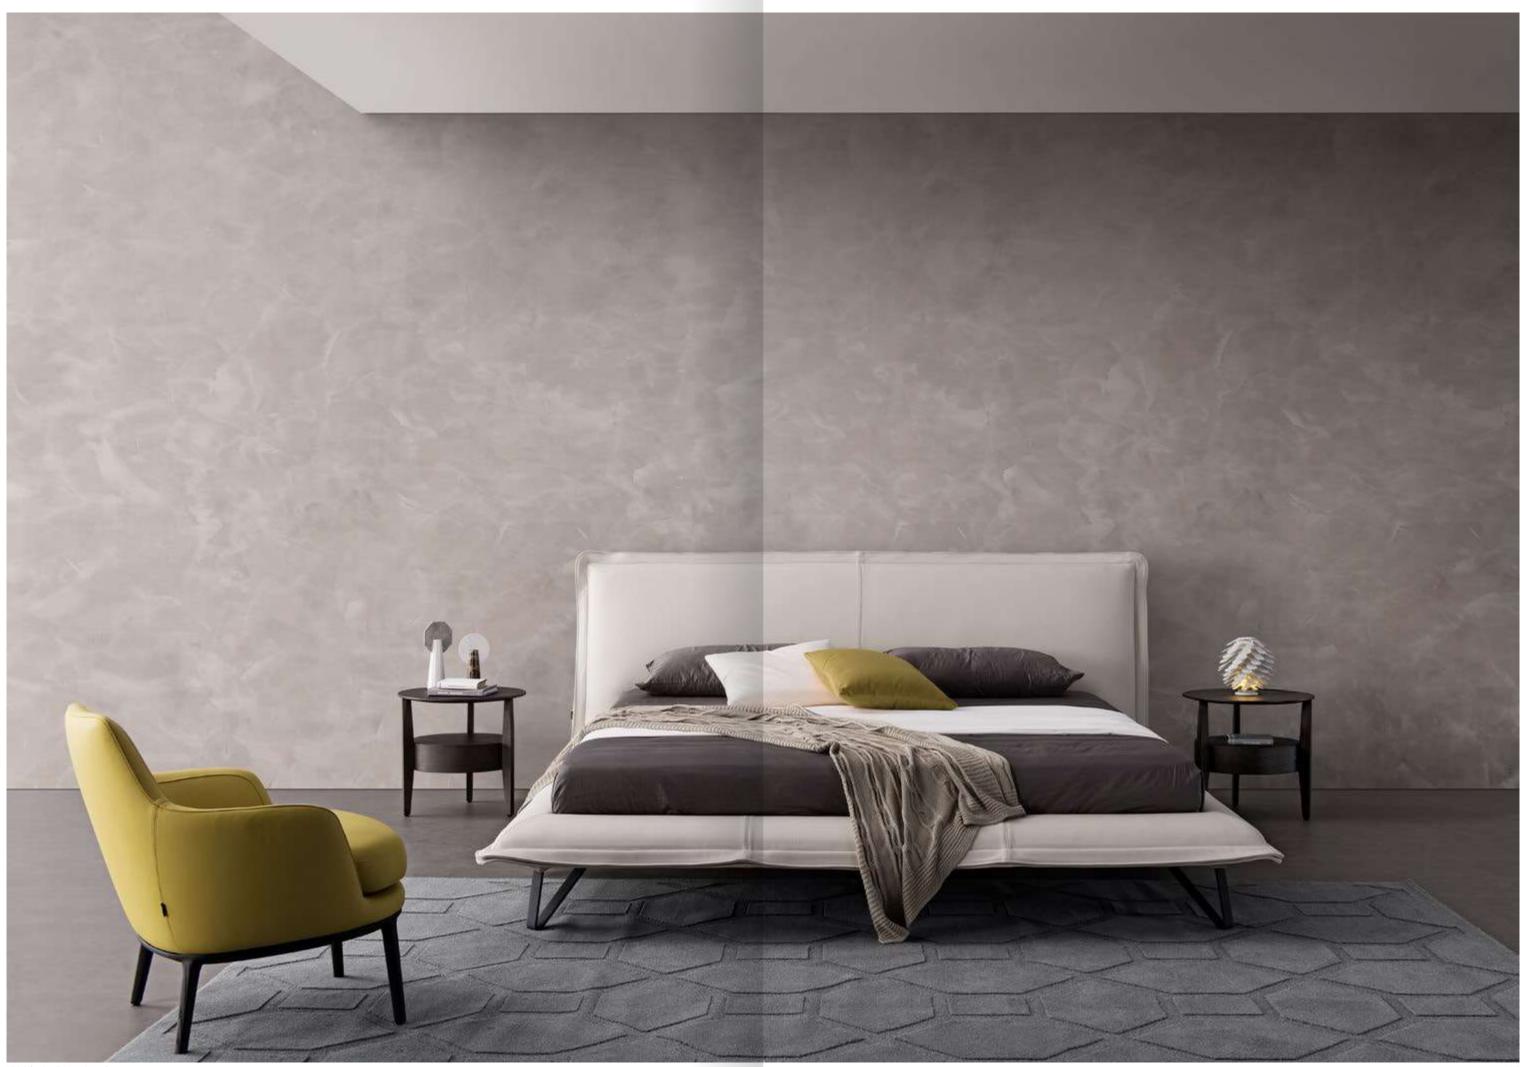

## ELEGANT

This bed is chic and elegant, like a butterfly spreading its wings, graceful and light. The simple, wide, smooth and spacious design style gives a sense of noble texture.

The minimalist design conveys a feeling of elegance. The bed screen is slightly curved and has decorative elements to double the texture. The pull point design and craftsmanship of the bed screen is both comfortable and beautiful.