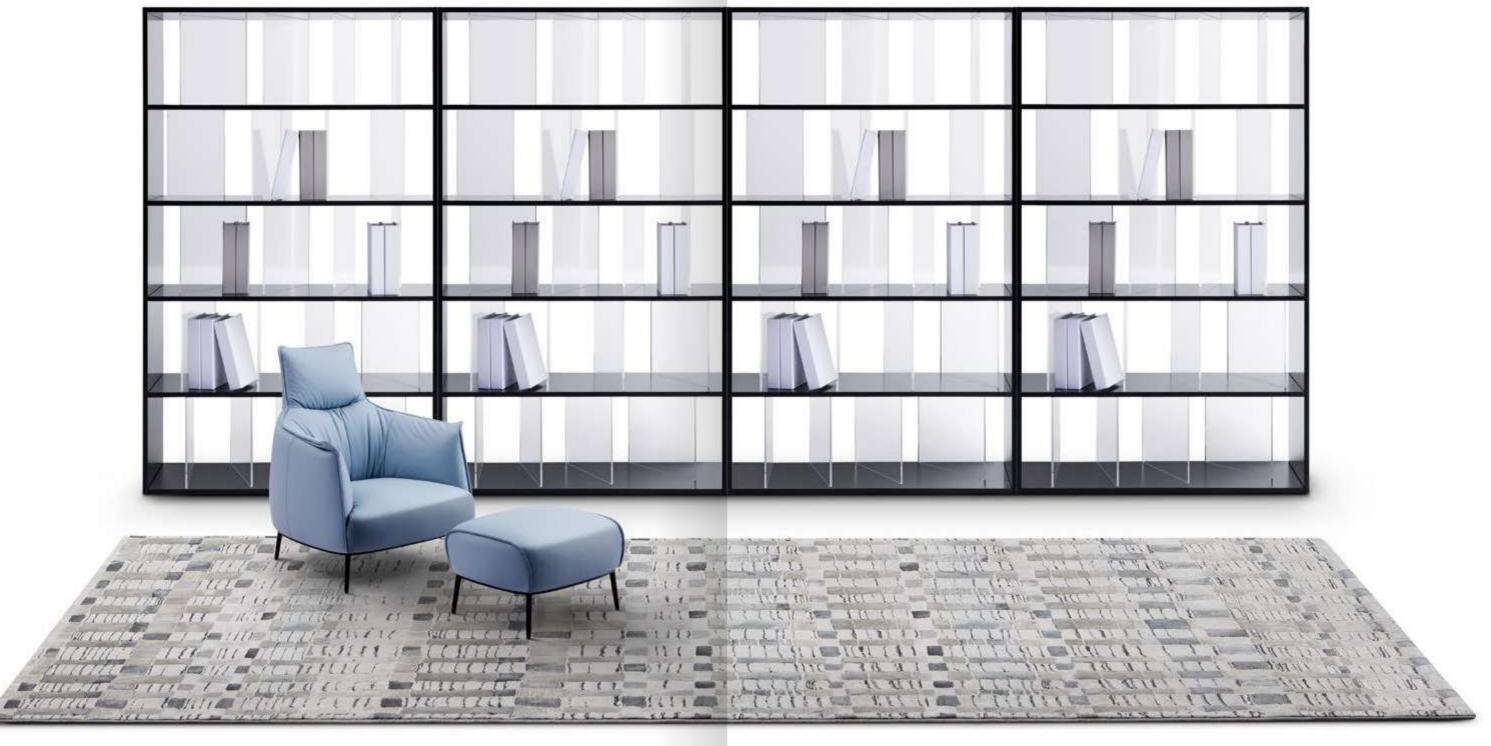

# days of bedding

It embodies the best combination of aesthetic and ergonomics. Our designers did extensive research work on topics related to slats, mattresses and overall design, all of which helped define the best quality of the furniture. The elegant linear look is represented by the upholstered base surround and headboard. The steel base structure features die-cast steel feet. This clever headrest cushions can be used as a support for sitting and standing backrest, thus appearing elegant and making a harmonious combination of generously distributed proportions and looking comfortable.

## HARMONIOUS

It has an elegant linear look, with clever headrest cushions that can be used as support for sitting and standing backrests, thus appearing elegant and making a harmonious combination of generously distributed proportions and looking comfortable