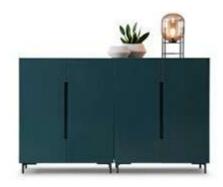

**H4-T2139**# Dining table Ø 1370 x H745 MM

**H4-C2157**# Bar table Ø600 x H1000 MM

**H4-G2201**# Sideboard L1800 x W450 x W790 MM

**H4-G2131**# Sideboard L1800 x W460 x W815 MM

**H4-G2106A**# Sideboard L1740 x W400 x W750 MM