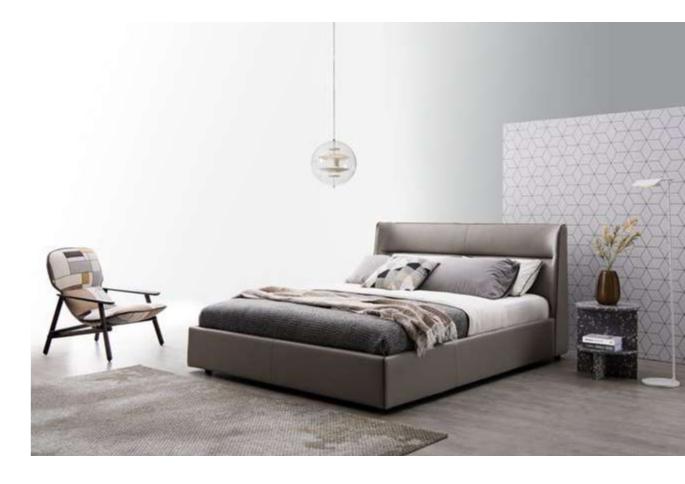

## BEAUTIFUL

With the integrated molding design, the bed has a simple and spacious shape, smooth lines, soft and thick, supporting every part of the body in a balanced way. The legs of the bed are triangular shaped to provide a stable boost to the main body, integrating both the beauty and ergonomics.

#### TRENDY

Combined with the new concept of minimalist design, the delicate and smooth lines bring harmony and balance of beauty. The leather is cut in elegant proportions to convey your charm and vigor. It is designed as a stylish semi-loop bed screen with a super full backrest that is both comfortable and aesthetically pleasing.