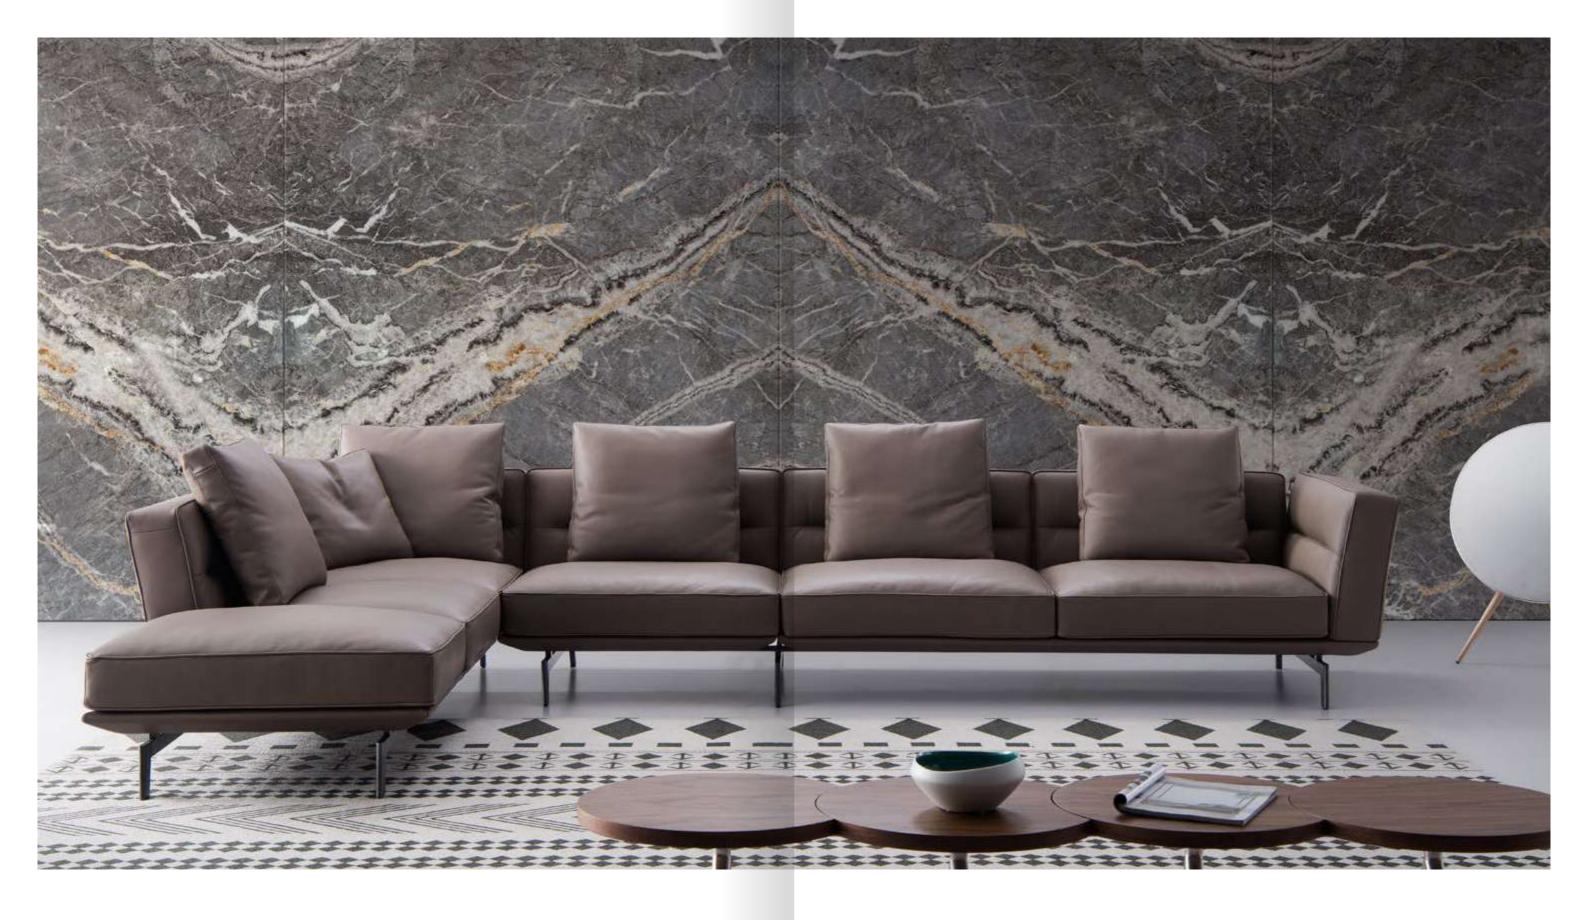

# CHIC

The seating system is composed of a variety of different seats combined with each other according to demand. These units are designed to provide a variety of combinations of living spaces for conversation, reading, and utilizing a variety of entertainment media devices.

## VIBRANT

The irregular cutting surface and modular design make it possible to maintain individuality while allowing you to enjoy comfort and freedom. It makes the layout of the space vibrant, so that you are in the embrace of happiness every moment whether you sit or lie on it.

#### LIBERAL

It opens up as if it were an unfolded embrace. The relaxed and casual seat cushion is made by unique longitudinal stitching, soft and warm, comfortable and elegant.

#### **ENJOYABLE**

Mixing straight&curve lines and corners provide a variety of combinations to suit different living spaces.