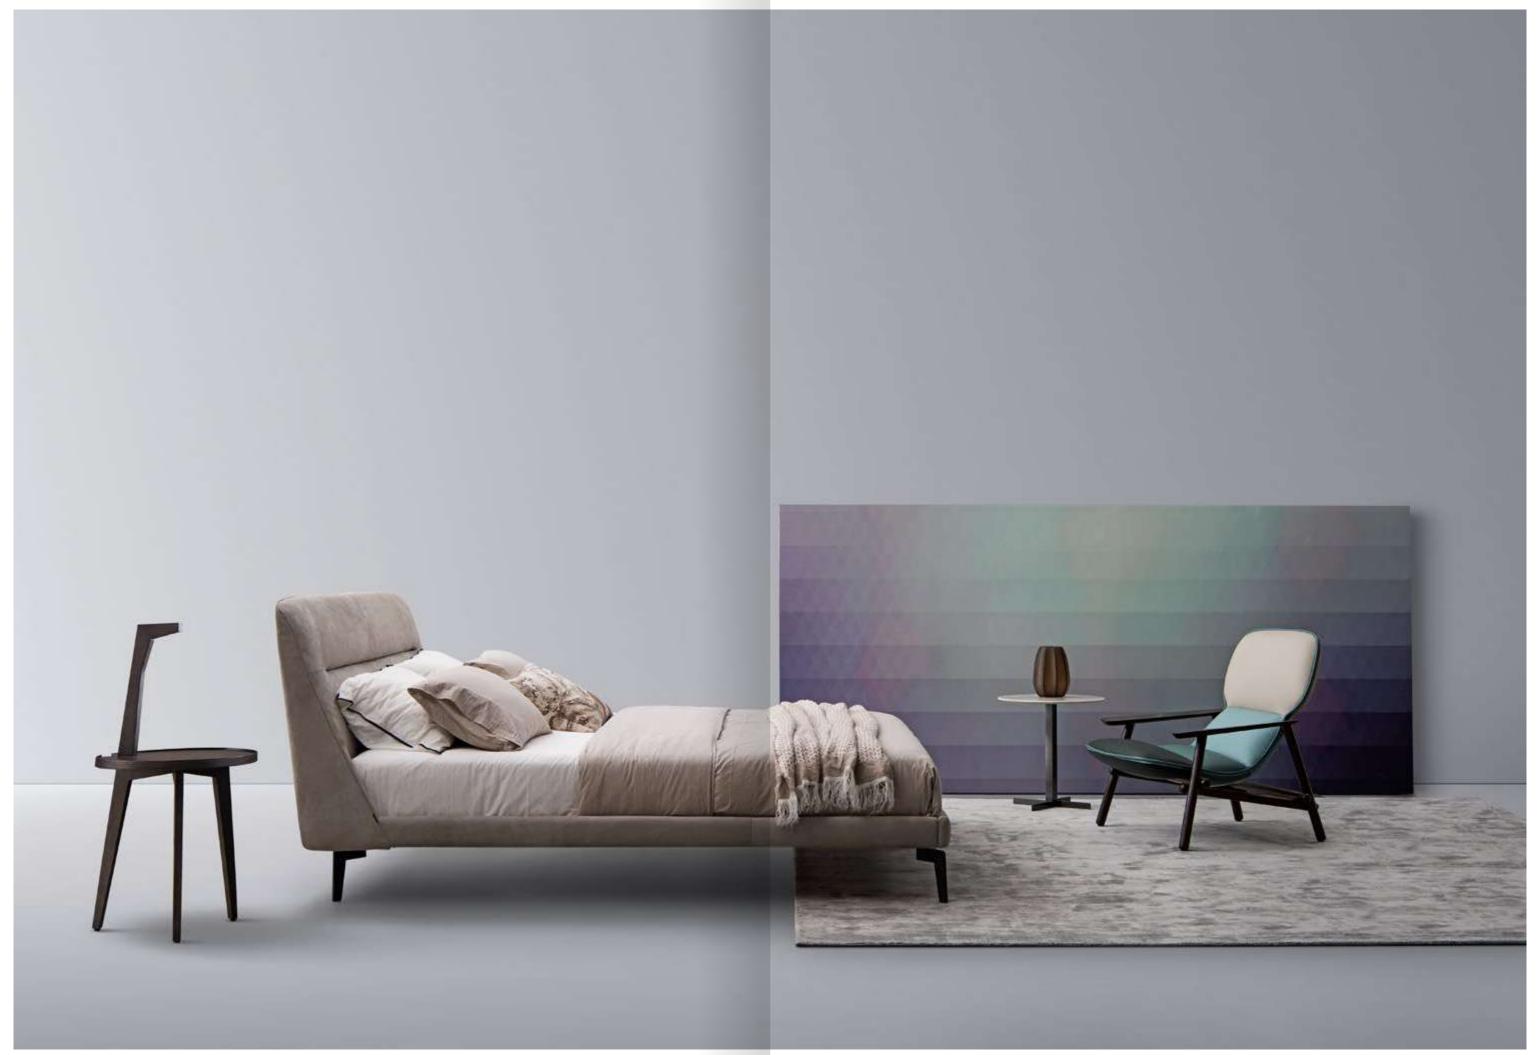

# days of bedding

It embodies the best combination of aesthetic and ergonomics. Our designers did extensive research work on topics related to slats, mattresses and overall design, all of which helped define the best quality of the furniture. The elegant linear look is represented by the upholstered base surround and headboard. The steel base structure features die-cast steel feet. This clever headrest cushions can be used as a support for sitting and standing backrest, thus appearing elegant and making a harmonious combination of generously distributed proportions and looking comfortable.

## HARMONIOUS

It has an elegant linear look, with clever headrest cushions that can be used as support for sitting and standing backrests, thus appearing elegant and making a harmonious combination of generously distributed proportions and looking comfortable

## SOFT

It is comfortable, sturdy and modern, with a warm and soft feel leather. The leather on the base and headboard is divided into several large squares, giving it character. All the bones of the bed are tightly wrapped in leather, gentle, subtle, and hidden.

## COMFORT

The high-backed headboard brings a comfortable sitting experience, and the hollow, tapered legs shape a tall and straight posture.

## ELEGANT

This bed is chic and elegant, like a butterfly spreading its wings, graceful and light. The simple, wide, smooth and spacious design style gives a sense of noble texture.

The minimalist design conveys a feeling of elegance. The bed screen is slightly curved and has decorative elements to double the texture. The pull point design and craftsmanship of the bed screen is both comfortable and beautiful.