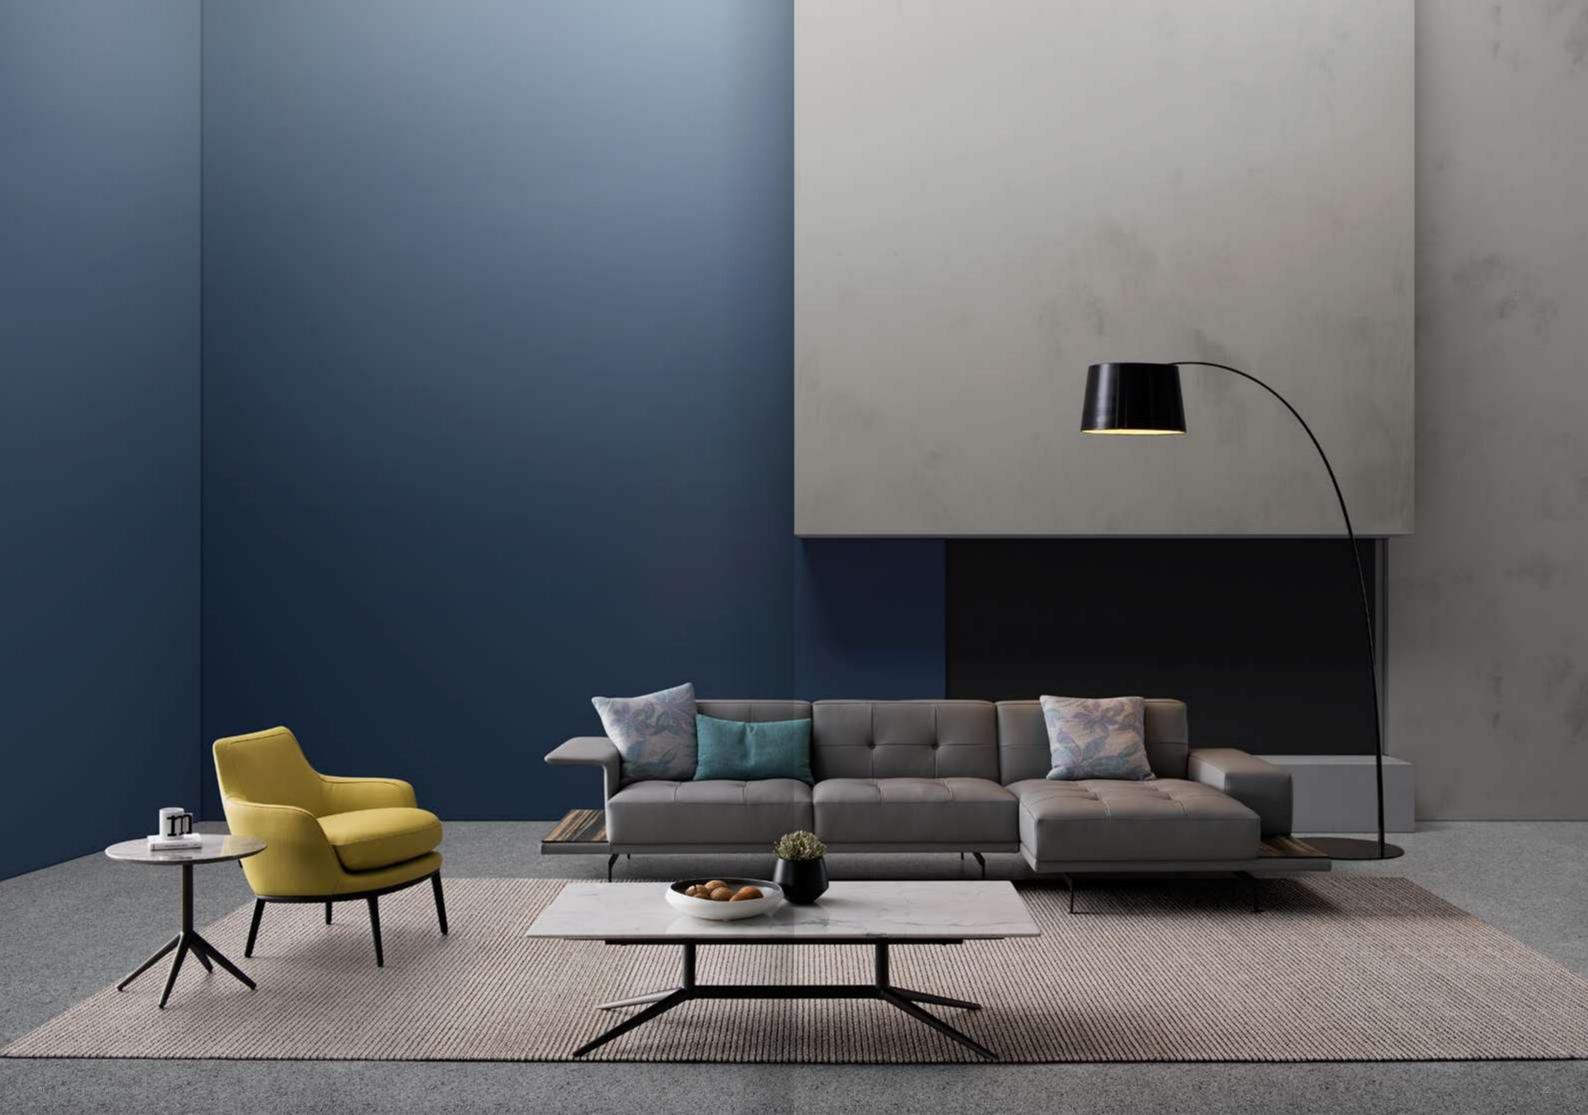

## SMOOTH

The back cushion can be placed freely according to your needs, allowing you to sit and lie as you like. The soft back cushion brings comfort and consideration to the waist, and highlights the atmosphere of modern life on the whole, making the space no longer depressing.

# CHIC

The seating system is composed of a variety of different seats combined with each other according to demand. These units are designed to provide a variety of combinations of living spaces for conversation, reading, and utilizing a variety of entertainment media devices.

#### LEISURE

With its lightweight construction, the sofa is soft and inviting, comfortable and elegant. The tilt-and-turn shape is versatile for those who love a natural and casual lifestyle, creating a warm and intimate living room atmosphere.

# UNIQUE

The sofa cushions are made with a unique longitudinal stitching. The lines extend neatly and elegantly to the ends of the armrests, which are slightly open and form delicate curve of real cow leather, reminiscent of the art of origami.

## VIBRANT

The irregular cutting surface and modular design make it possible to maintain individuality while allowing you to enjoy comfort and freedom. It makes the layout of the space vibrant, so that you are in the embrace of happiness every moment whether you sit or lie on it.