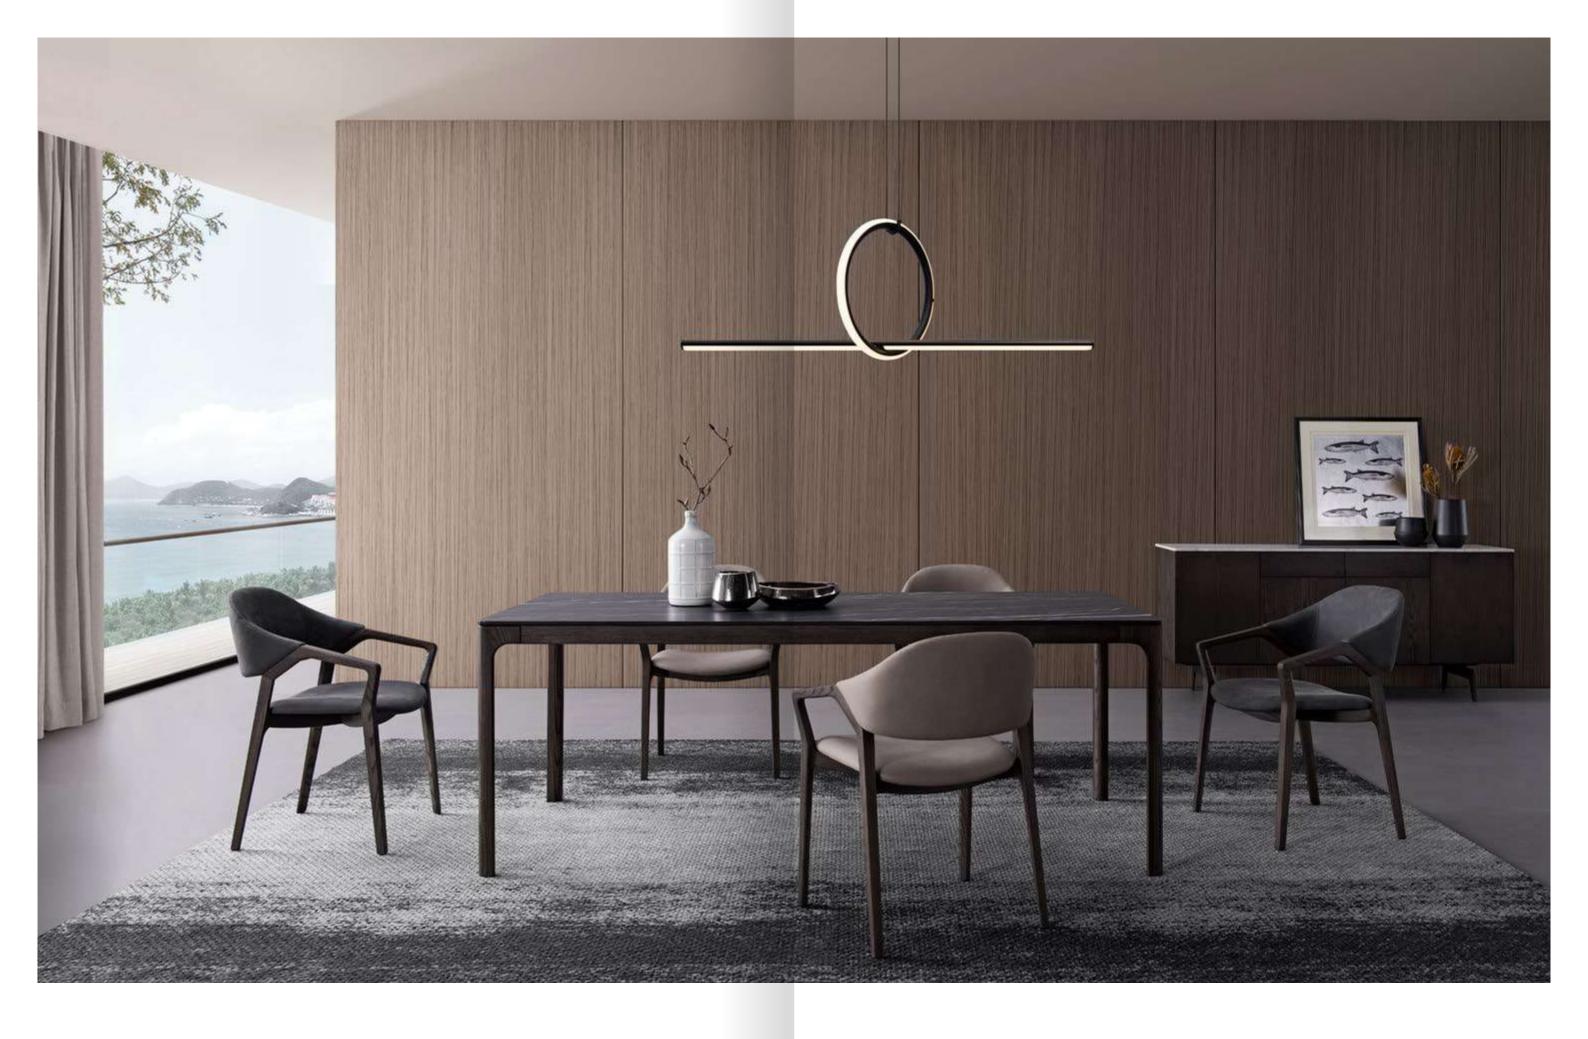

# days of dining

It is a versatile and excellent dining table with minimalist lines. It is designed for a variety of living spaces and has a table top with rounded corners. Elegant finish: solid wood construction, featuring exquisite solid wood carving. The top is a natural rock panel with a natural texture to accompany your dinner.

# ELEGANT

It has a minimalist linear design with rounded corners on the table top and an elegant finish featuring exquisite solid wood carving work.

## LIGHTER

Inheriting oriental aesthetic features, the diamond-cut legs of the table seamlessly continue to the table top, combining with exquisite structural details to make the furniture lighter in form.