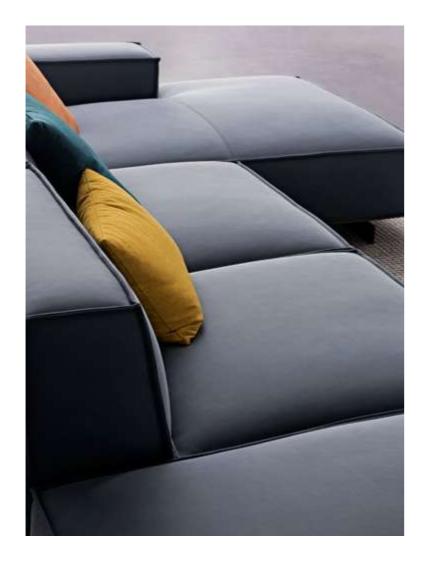

# UNIQUE

The sofa cushions are made with a unique longitudinal stitching. The lines extend neatly and elegantly to the ends of the armrests, which are slightly open and form delicate curve of real cow leather, reminiscent of the art of origami.

## VIBRANT

The irregular cutting surface and modular design make it possible to maintain individuality while allowing you to enjoy comfort and freedom. It makes the layout of the space vibrant, so that you are in the embrace of happiness every moment whether you sit or lie on it.