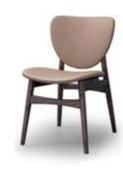

H4-2123# Leisure chair L670 x W760 x W760 MM

H4-2135# Leisure chair L800 x W640 x W710 MM

H4-2151# Leisure chair L770 x W900 x W850 MM

H4-2185# Leisure chair L640 x W700 x W770 MM

H4-2197# Leisure chair L640 x W640 x W750 MM

HB595# Leisure chair L750 x W830 x W910 MM

HB596# Leisure chair L730 x W770 x W980 MM

HB597# Leisure chair L720 x W720 x W740 MM

HB598# Leisure chair L750 x W750 x W730 MM

H4-G2132# Hall unit L3600 x W460 x W1700 MM