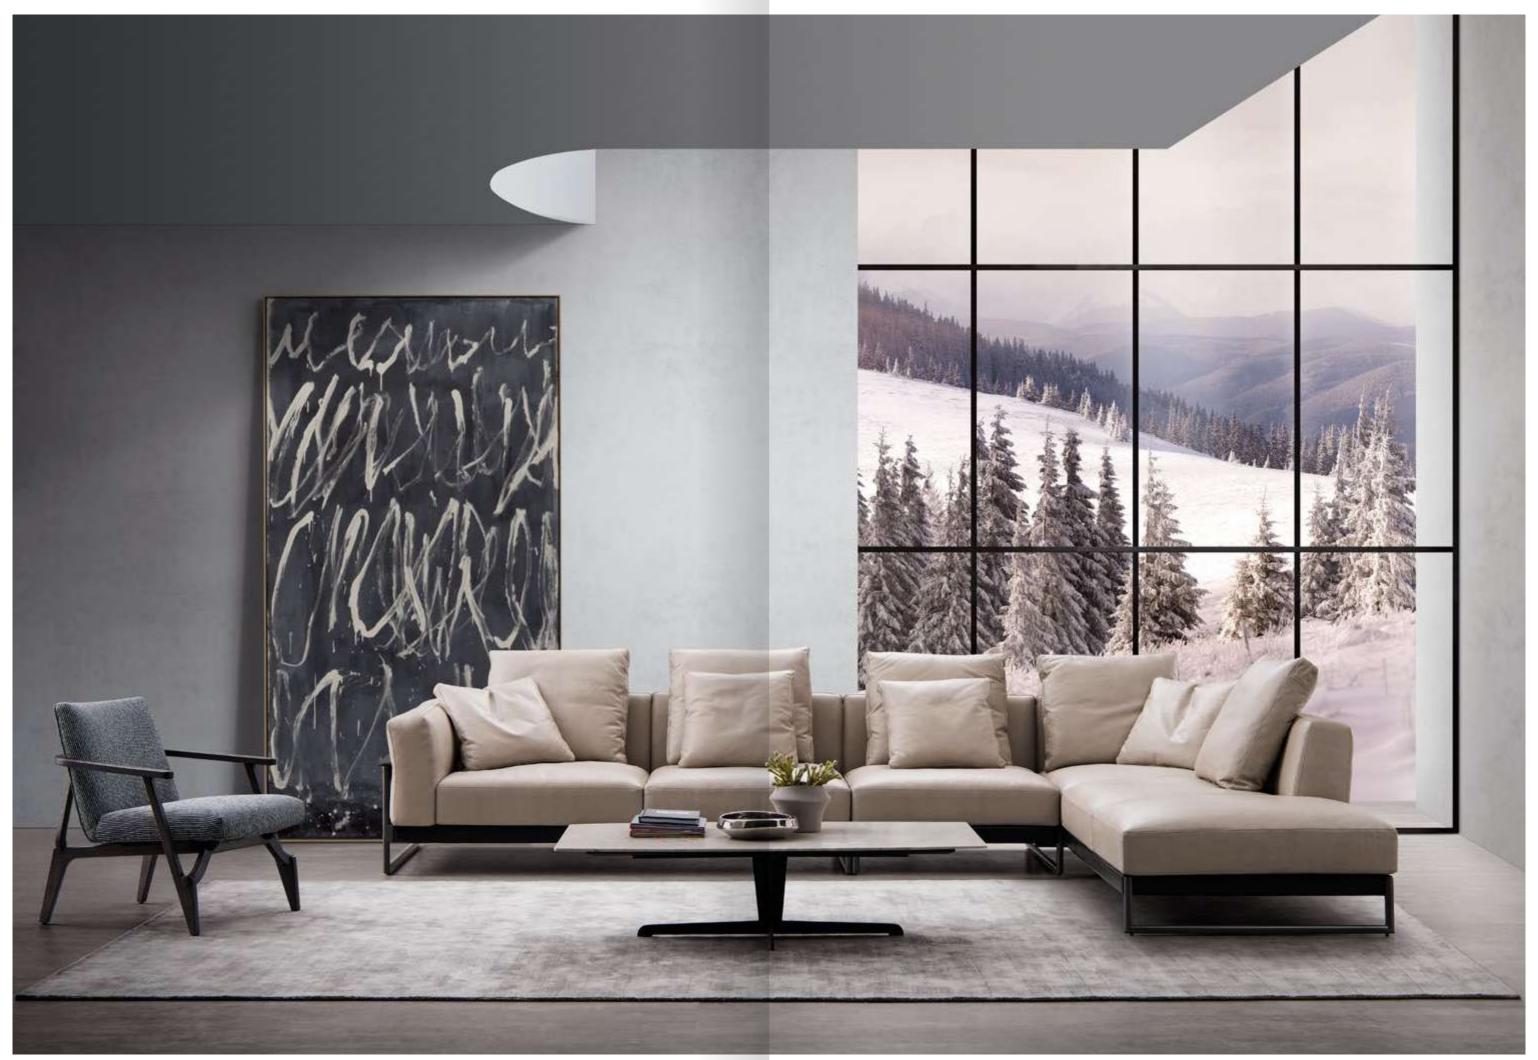

## SOFT

It is a modular sofa, consisting of geometrically shaped modular units. These units work as well alone as they do in combination. By changing the overall proportions, our designers have reduced the complexity to simplicity, creating an extremely popular and soft look.

## SIMPLE

It has a harmonious and balanced volume, and the delicate treatment of its seams highlights the simplicity and elegance.

# QUALITY

Our designers focus on the details of each product. The soft and open armrest design allows you to relax your arms comfortably. The high-quality carbon steel foot frame is sturdy and stable, with strong compression resistance. The minimalist design style will last for a long time.