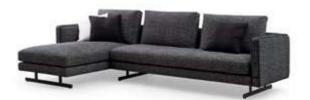

#### LEISURE

With its lightweight construction, the sofa is soft and inviting, comfortable and elegant. The tilt-and-turn shape is versatile for those who love a natural and casual lifestyle, creating a warm and intimate living room atmosphere.

# UNIQUE

The sofa cushions are made with a unique longitudinal stitching. The lines extend neatly and elegantly to the ends of the armrests, which are slightly open and form delicate curve of real cow leather, reminiscent of the art of origami.