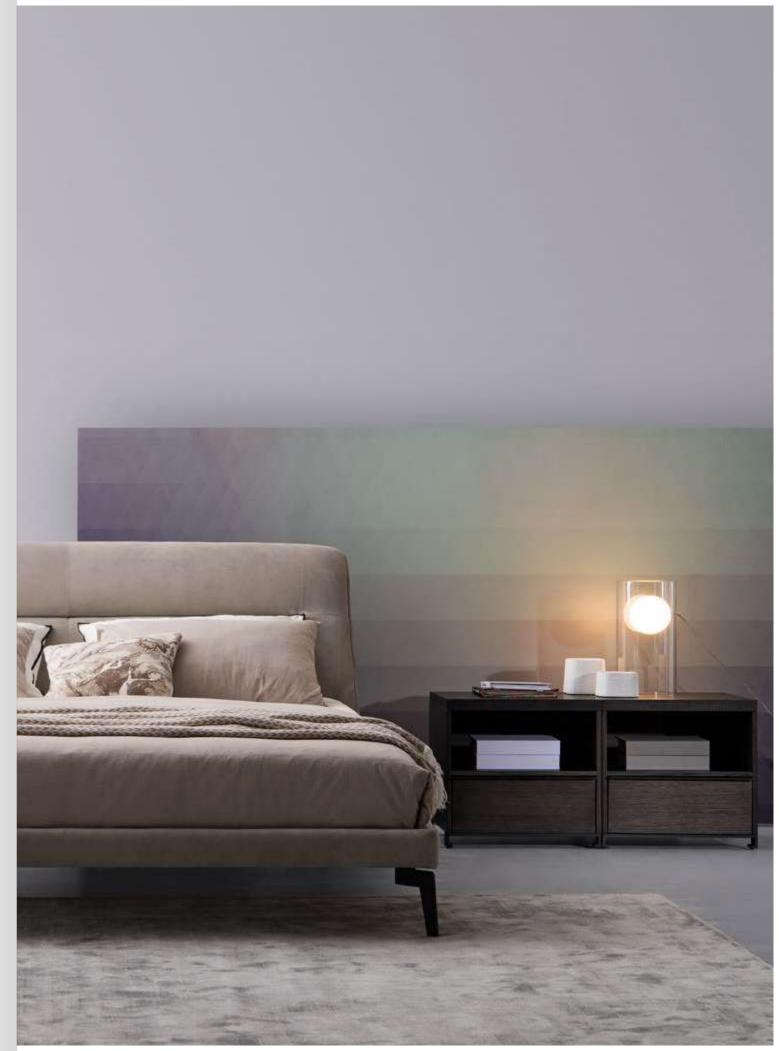

# days of bedding

It embodies the best combination of aesthetic and ergonomics. Our designers did extensive research work on topics related to slats, mattresses and overall design, all of which helped define the best quality of the furniture. The elegant linear look is represented by the upholstered base surround and headboard. The steel base structure features die-cast steel feet. This clever headrest cushions can be used as a support for sitting and standing backrest, thus appearing elegant and making a harmonious combination of generously distributed proportions and looking comfortable.

## HARMONIOUS

It has an elegant linear look, with clever headrest cushions that can be used as support for sitting and standing backrests, thus appearing elegant and making a harmonious combination of generously distributed proportions and looking comfortable

## METICULOUS

Large and subtly proportioned, with a light aesthetic and a meticulously simple carbon steel metal shape at the foot of the bed, it easily adapts to classic or contemporary settings, providing a personalized, relaxed and elegant atmosphere for any type of bedroom..