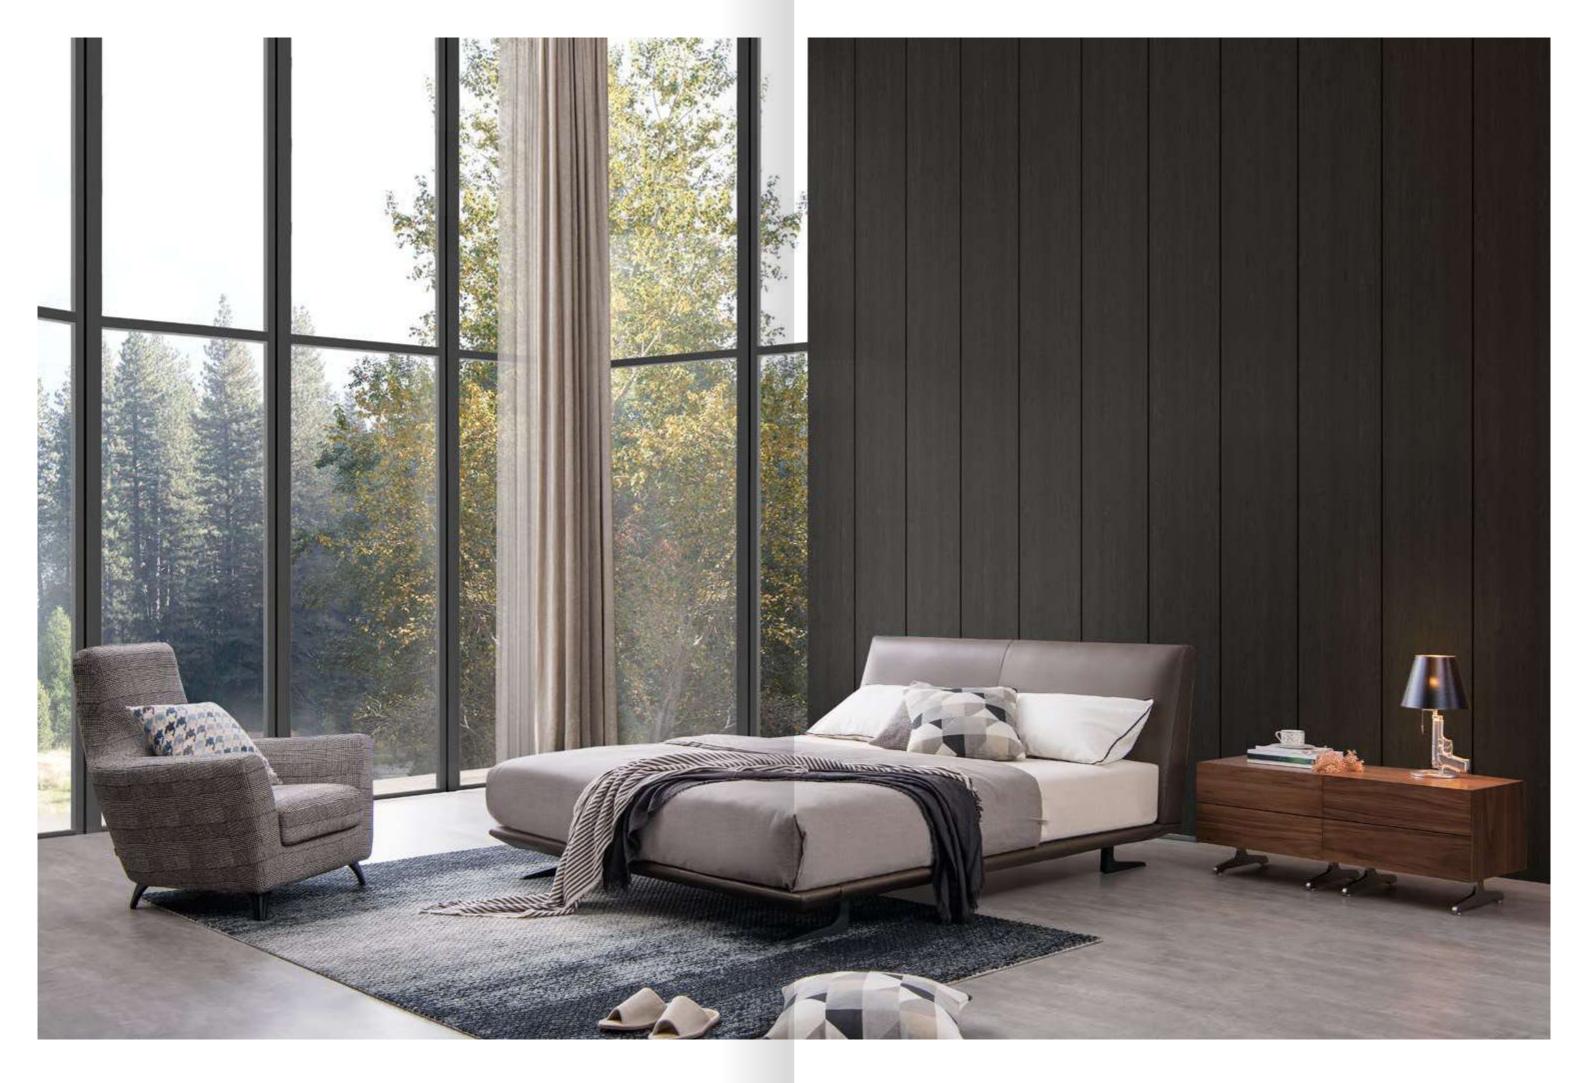

## SOFT

It is comfortable, sturdy and modern, with a warm and soft feel leather. The leather on the base and headboard is divided into several large squares, giving it character. All the bones of the bed are tightly wrapped in leather, gentle, subtle, and hidden.

#### WARM

The headboard has smooth lines and the bed is wrapped by elaborate leather, which feels warm and comfortable to the touch. The leather is tanned by special techniques to make it extra soft and comfortable. Every detail of the bed is made to stand the scrutiny of the years and to last for a long time.