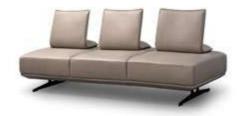

## SOFT

It is a modular sofa, consisting of geometrically shaped modular units. These units work as well alone as they do in combination. By changing the overall proportions, our designers have reduced the complexity to simplicity, creating an extremely popular and soft look.

## SIMPLE

It has a harmonious and balanced volume, and the delicate treatment of its seams highlights the simplicity and elegance.