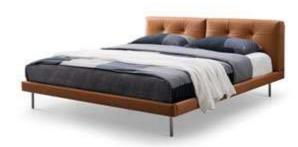

## ELEGANT

This bed is chic and elegant, like a butterfly spreading its wings, graceful and light. The simple, wide, smooth and spacious design style gives a sense of noble texture.

The minimalist design conveys a feeling of elegance. The bed screen is slightly curved and has decorative elements to double the texture. The pull point design and craftsmanship of the bed screen is both comfortable and beautiful.