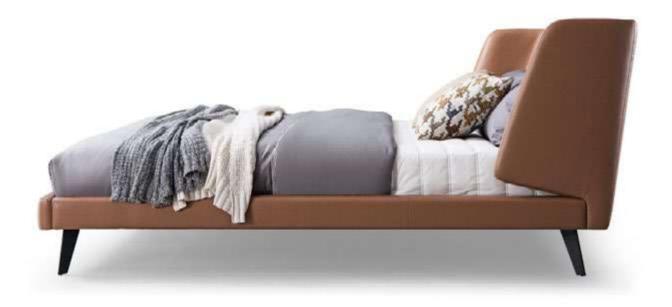

## ELEGANT

This bed is chic and elegant, like a butterfly spreading its wings, graceful and light. The simple, wide, smooth and spacious design style gives a sense of noble texture.

The minimalist design conveys a feeling of elegance. The bed screen is slightly curved and has decorative elements to double the texture. The pull point design and craftsmanship of the bed screen is both comfortable and beautiful.

#### WARM

The headboard has smooth lines and the bed is wrapped by elaborate leather, which feels warm and comfortable to the touch. The leather is tanned by special techniques to make it extra soft and comfortable. Every detail of the bed is made to stand the scrutiny of the years and to last for a long time.