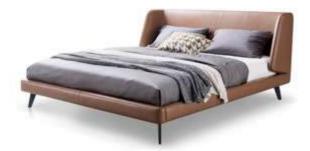

## COMFORT

The high-backed headboard brings a comfortable sitting experience, and the hollow, tapered legs shape a tall and straight posture.

## ELEGANT

This bed is chic and elegant, like a butterfly spreading its wings, graceful and light. The simple, wide, smooth and spacious design style gives a sense of noble texture.

The minimalist design conveys a feeling of elegance. The bed screen is slightly curved and has decorative elements to double the texture. The pull point design and craftsmanship of the bed screen is both comfortable and beautiful.