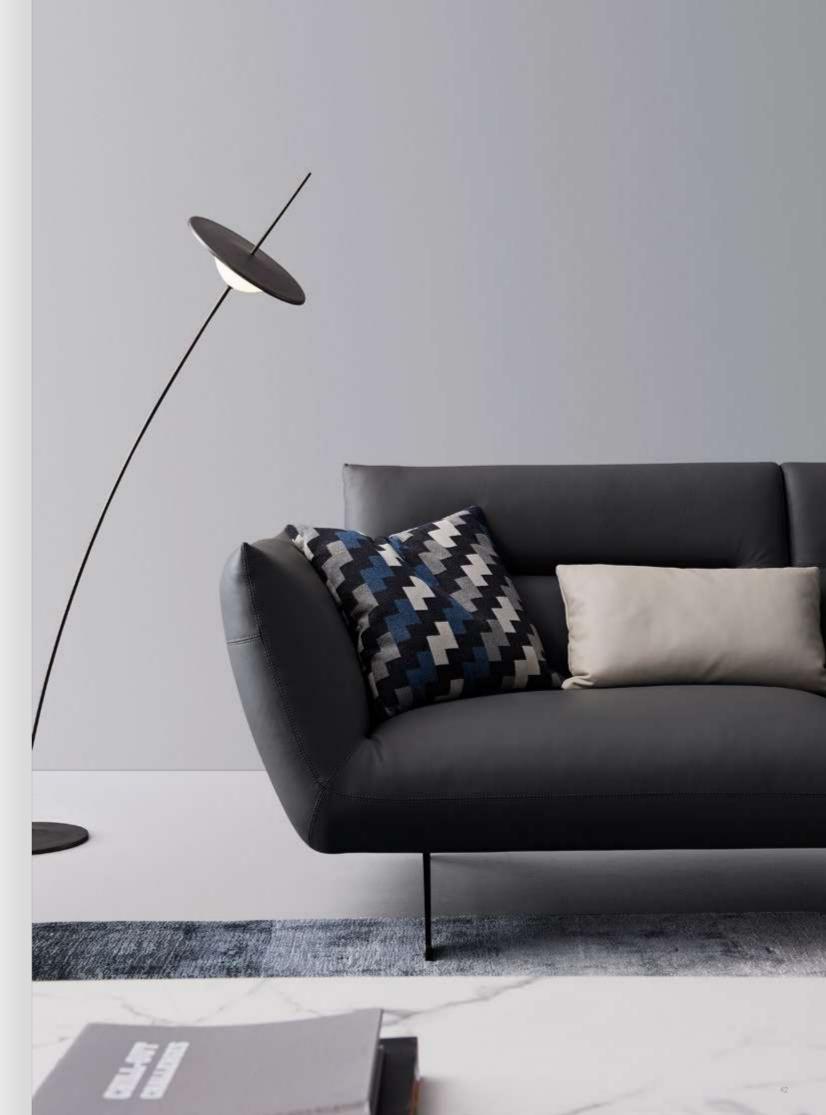

## SMOOTH

The back cushion can be placed freely according to your needs, allowing you to sit and lie as you like. The soft back cushion brings comfort and consideration to the waist, and highlights the atmosphere of modern life on the whole, making the space no longer depressing.

#### LEISURE

With its lightweight construction, the sofa is soft and inviting, comfortable and elegant. The tilt-and-turn shape is versatile for those who love a natural and casual lifestyle, creating a warm and intimate living room atmosphere.