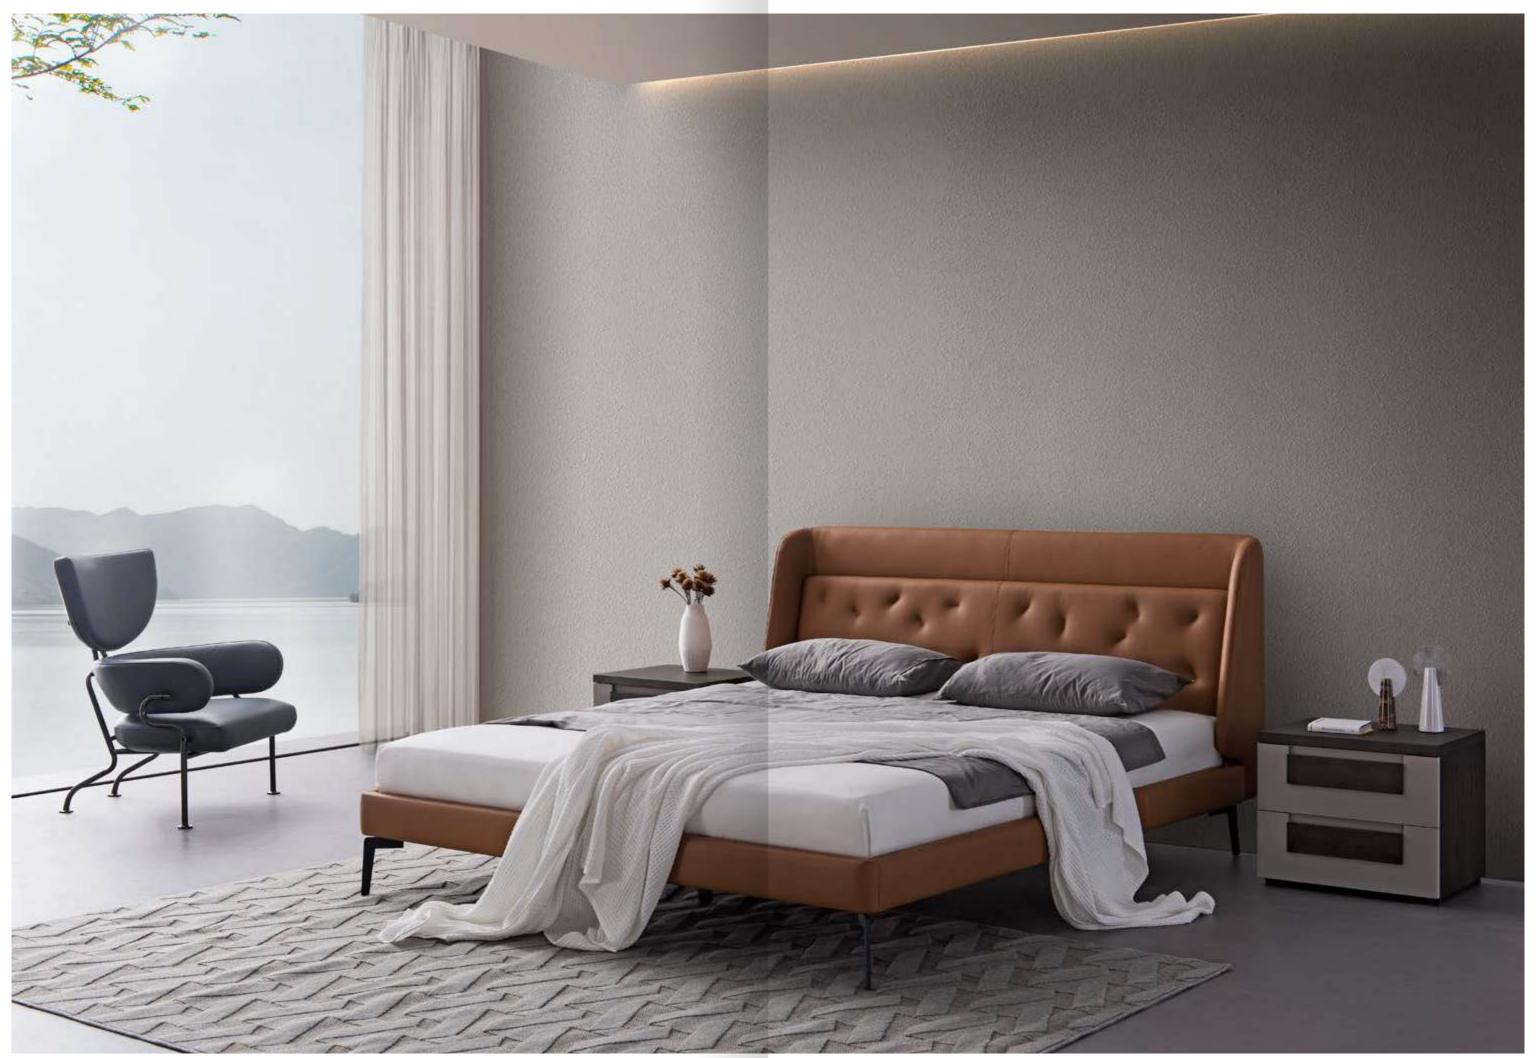

## METICULOUS

Large and subtly proportioned, with a light aesthetic and a meticulously simple carbon steel metal shape at the foot of the bed, it easily adapts to classic or contemporary settings, providing a personalized, relaxed and elegant atmosphere for any type of bedroom..

## COMFORTABLE

It is made of linen texture fabric, delicate and light, tight and strong, rich in technology and a sense of premium. The simple feeling is full of young temperament, solemn and competent. Sitting and lying on it makes you relax in every cell.

## BEAUTIFUL

With the integrated molding design, the bed has a simple and spacious shape, smooth lines, soft and thick, supporting every part of the body in a balanced way. The legs of the bed are triangular shaped to provide a stable boost to the main body, integrating both the beauty and ergonomics.