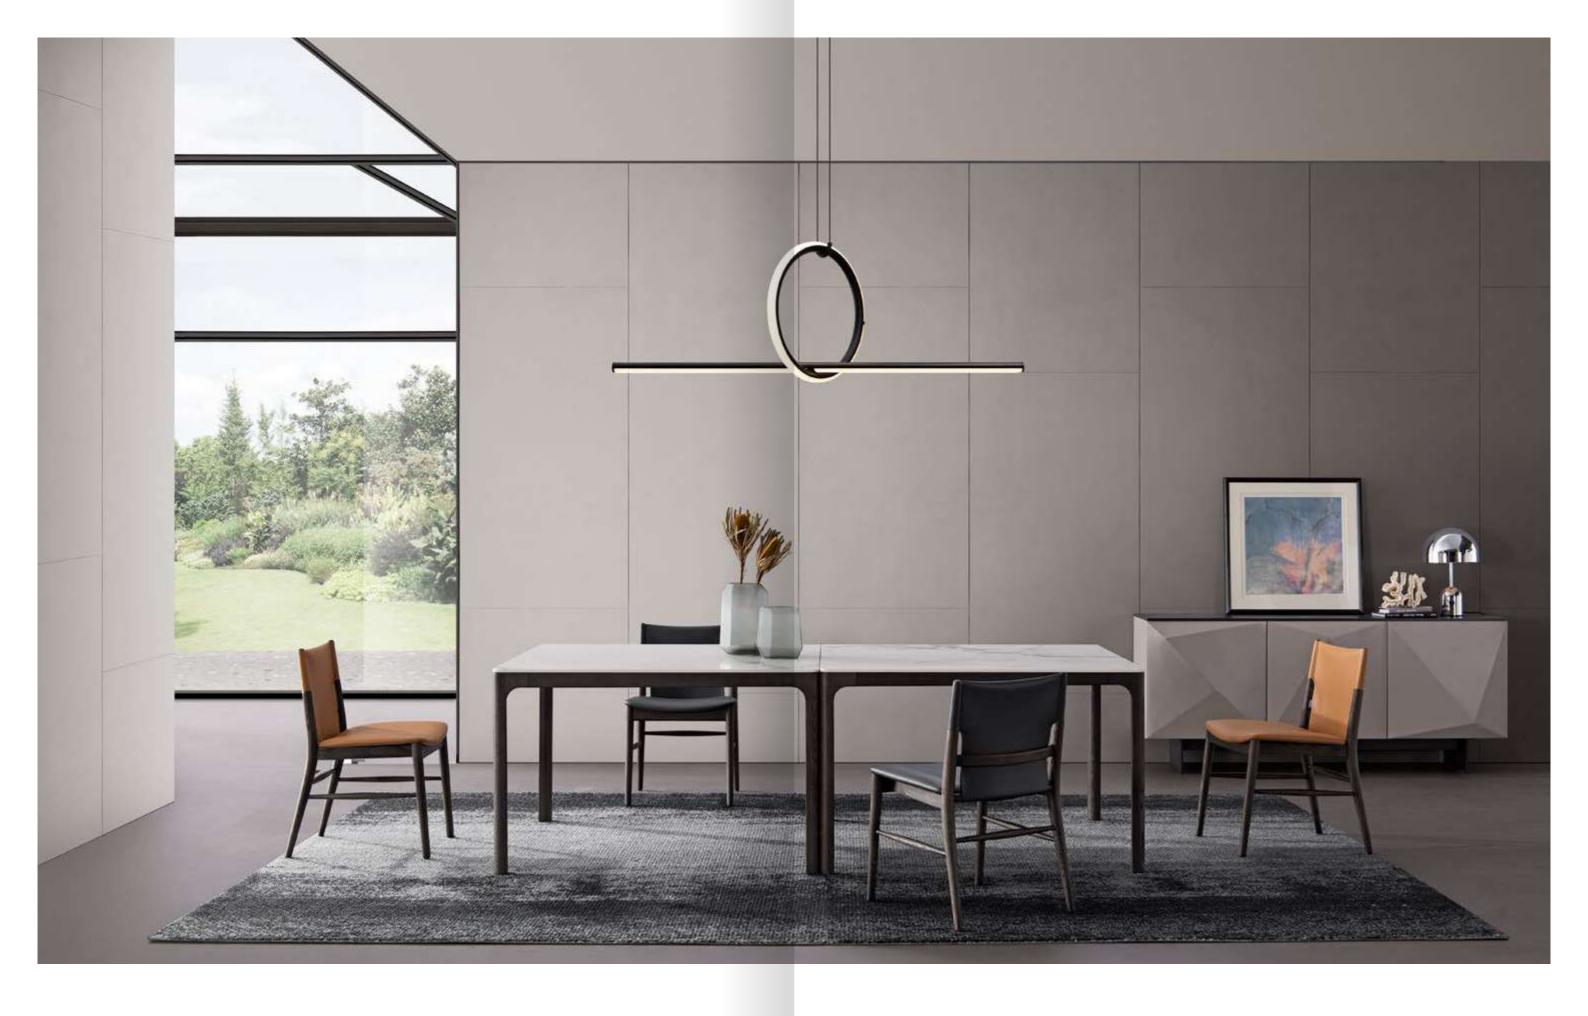

# days of dining

It is a versatile and excellent dining table with minimalist lines. It is designed for a variety of living spaces and has a table top with rounded corners. Elegant finish: solid wood construction, featuring exquisite solid wood carving. The top is a natural rock panel with a natural texture to accompany your dinner.

### MINIMAL

It's available in different sizes, shapes and material. The minimalist dining tables can be freely combined, showcasing clean, sharp lines in a selection of materials.