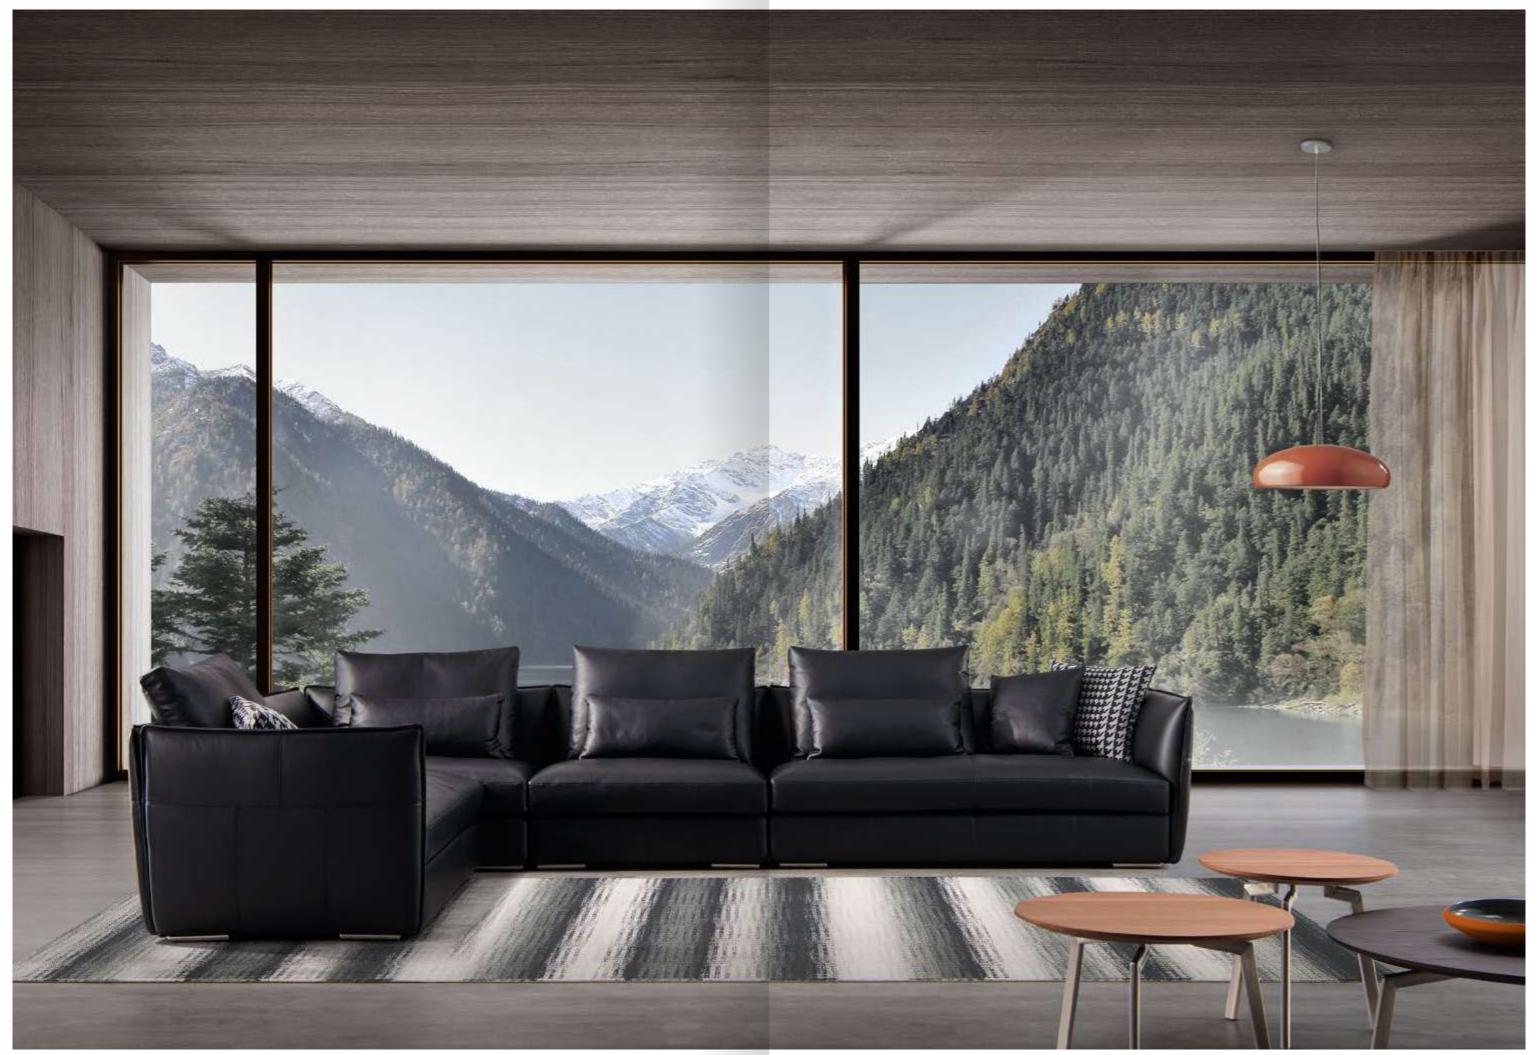

# CHIC

The seating system is composed of a variety of different seats combined with each other according to demand. These units are designed to provide a variety of combinations of living spaces for conversation, reading, and utilizing a variety of entertainment media devices.

## VIBRANT

The irregular cutting surface and modular design make it possible to maintain individuality while allowing you to enjoy comfort and freedom. It makes the layout of the space vibrant, so that you are in the embrace of happiness every moment whether you sit or lie on it.