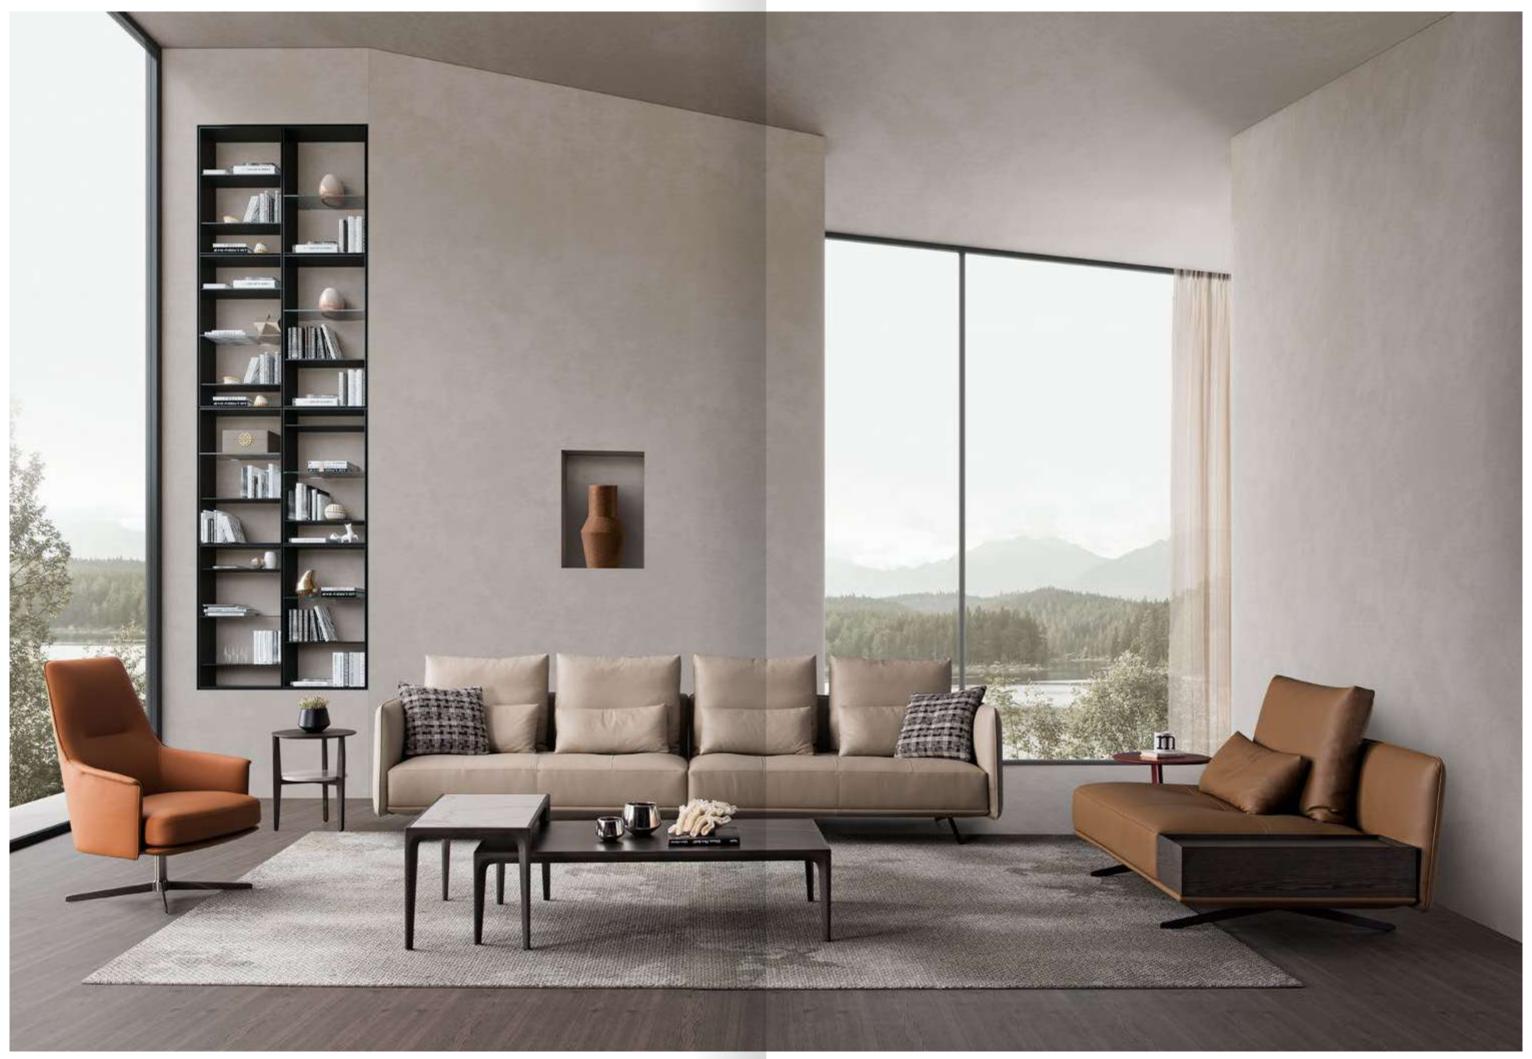

# COZY

The timber armrest with storage function takes into account versatility and practicability.

#### PERFECT

The sofa is modular and composed of geometric shapes and lines in a simple way. It is paired with more luid corners, horizontal and vertical, with the right perfect proportions.

#### INTIMATE

Its armrest is actually an extension of the backrest, as touching as the warm embrace from a close friend, reflecting the harmony and unity of the rough and fine design style.