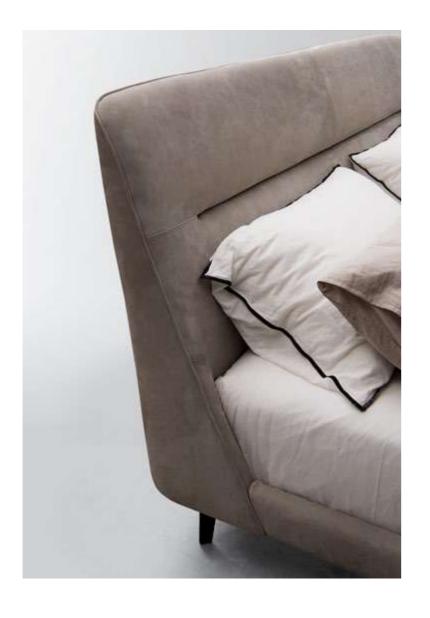

## SOFT

It is comfortable, sturdy and modern, with a warm and soft feel leather. The leather on the base and headboard is divided into several large squares, giving it character. All the bones of the bed are tightly wrapped in leather, gentle, subtle, and hidden.

#### WARM

The headboard has smooth lines and the bed is wrapped by elaborate leather, which feels warm and comfortable to the touch. The leather is tanned by special techniques to make it extra soft and comfortable. Every detail of the bed is made to stand the scrutiny of the years and to last for a long time.