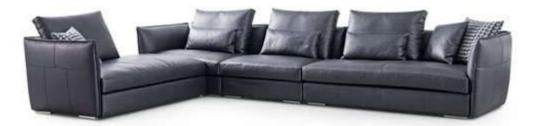

# CHIC

The seating system is composed of a variety of different seats combined with each other according to demand. These units are designed to provide a variety of combinations of living spaces for conversation, reading, and utilizing a variety of entertainment media devices.

## VIBRANT

The irregular cutting surface and modular design make it possible to maintain individuality while allowing you to enjoy comfort and freedom. It makes the layout of the space vibrant, so that you are in the embrace of happiness every moment whether you sit or lie on it.