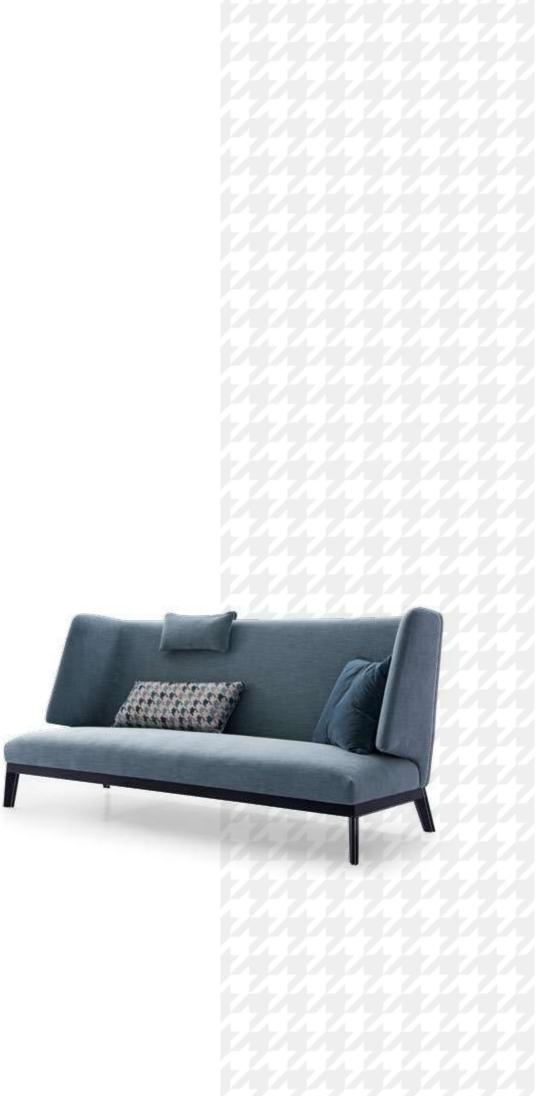

## SMOOTH

The back cushion can be placed freely according to your needs, allowing you to sit and lie as you like. The soft back cushion brings comfort and consideration to the waist, and highlights the atmosphere of modern life on the whole, making the space no longer depressing.

#### LEISURE

With its lightweight construction, the sofa is soft and inviting, comfortable and elegant. The tilt-and-turn shape is versatile for those who love a natural and casual lifestyle, creating a warm and intimate living room atmosphere.