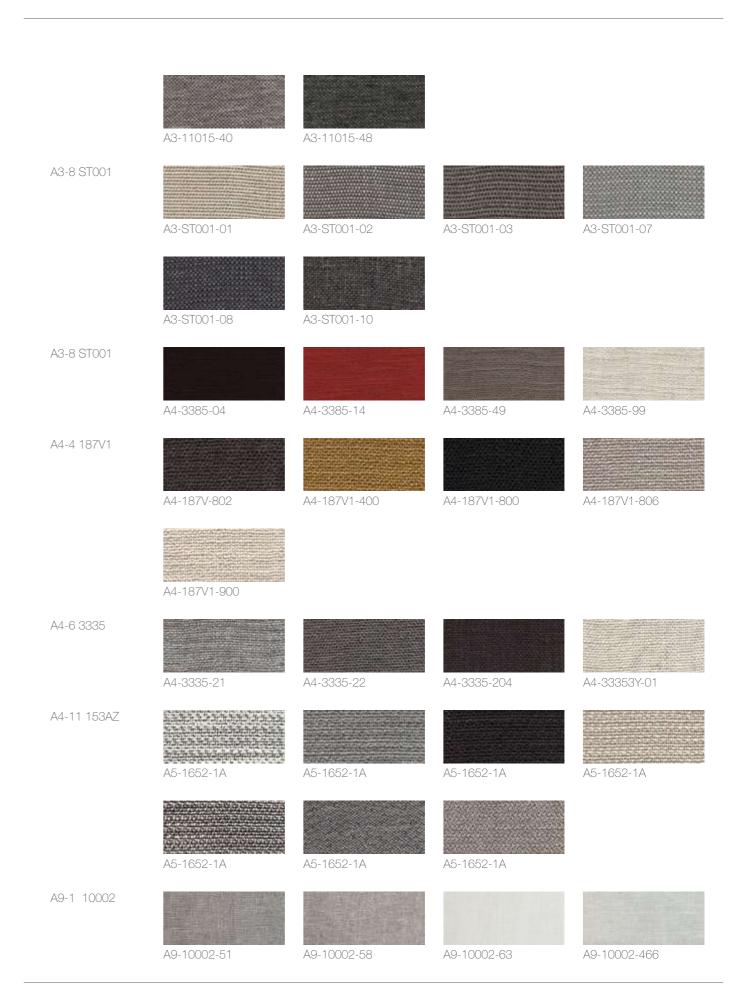

**H4-X2160**# Desk L1165 x W370 x W1210 MM

**H4-G2137**# Bookshelf L990 x W400 x W1990 MM

**H4-G2138**# Bookshelf L1100 x W370 x W1870 MM

2T

5T

7T HG05W-7T92 HG05W-7T103 HG05W-7TS88 HG05W-7TS89 H13-03 H13-06 H13-07 H13-10 H13-11 7006 7007 7013 7014 7016 7031 7035 7036 7038 7039 HF HF-M102 HF-M103 HF-M109 HF-M114 HF-M117 HF-M118 HF-M145 HF-M148 HF-M150 HF-M152 HG 9T HG05W-9T128 HG05W-9T140 HG05W-12T138