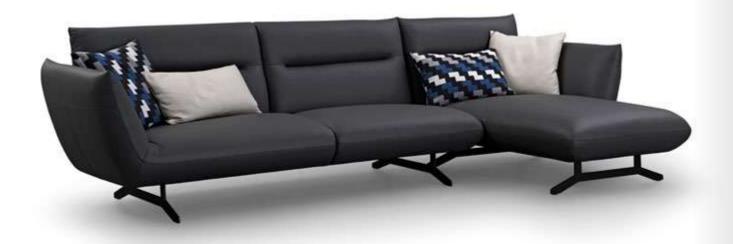

# CHIC

The seating system is composed of a variety of different seats combined with each other according to demand. These units are designed to provide a variety of combinations of living spaces for conversation, reading, and utilizing a variety of entertainment media devices.

## VIBRANT

The irregular cutting surface and modular design make it possible to maintain individuality while allowing you to enjoy comfort and freedom. It makes the layout of the space vibrant, so that you are in the embrace of happiness every moment whether you sit or lie on it.