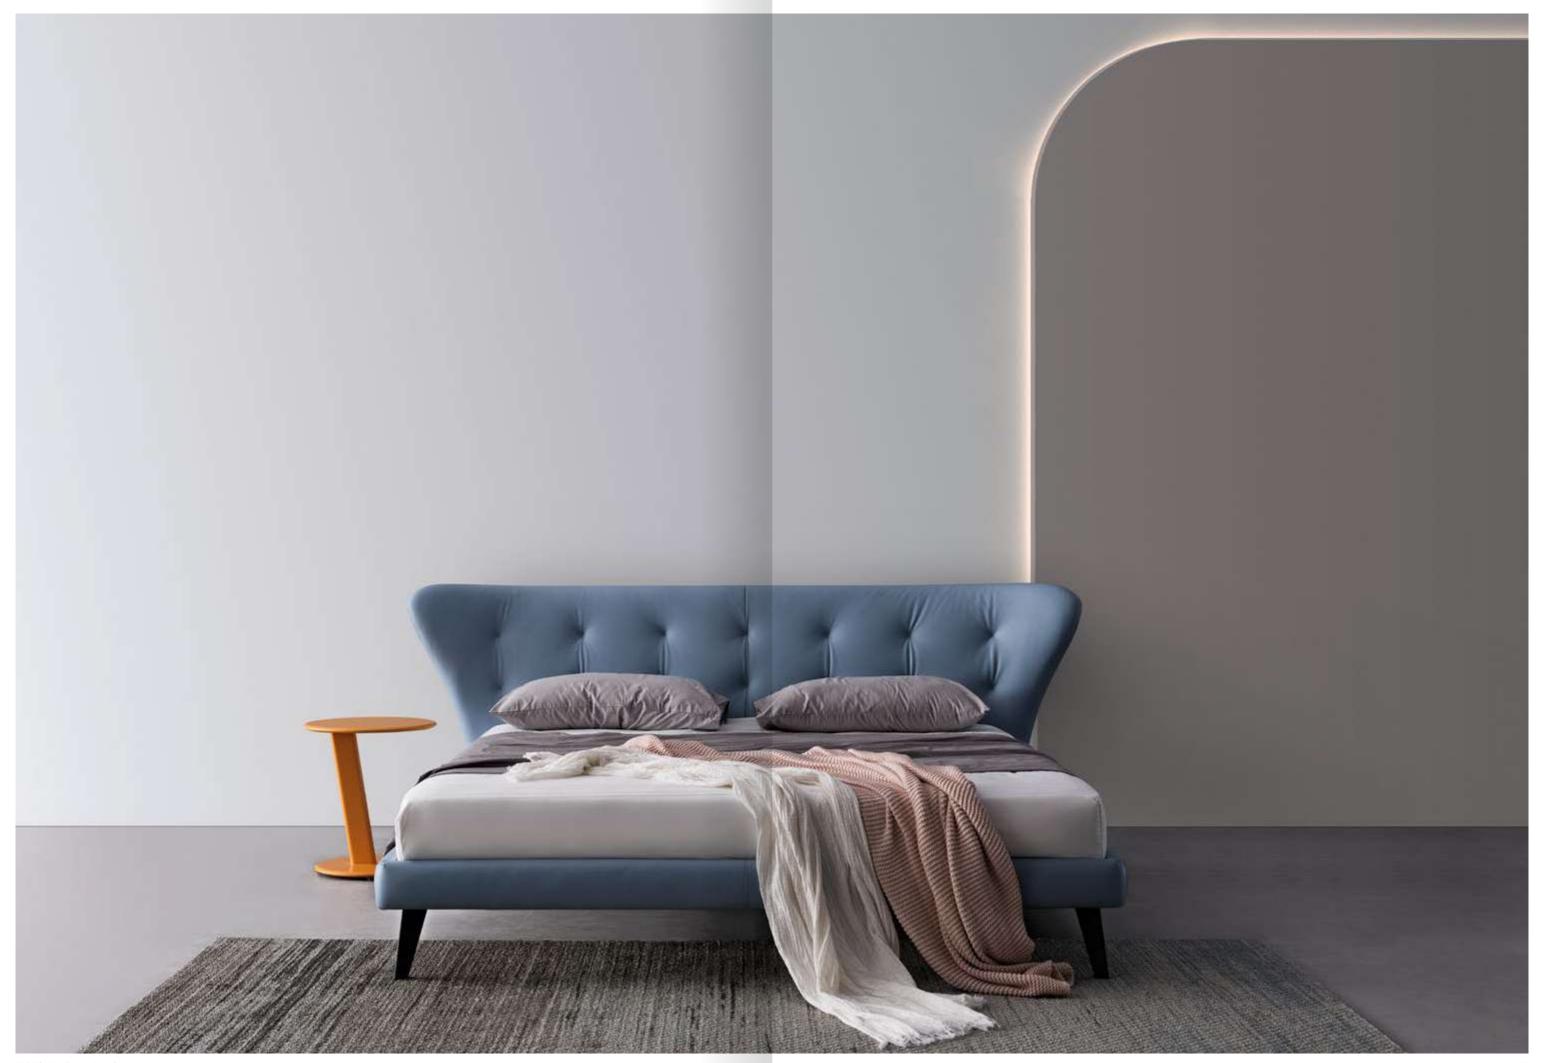

# days of bedding

It embodies the best combination of aesthetic and ergonomics. Our designers did extensive research work on topics related to slats, mattresses and overall design, all of which helped define the best quality of the furniture. The elegant linear look is represented by the upholstered base surround and headboard. The steel base structure features die-cast steel feet. This clever headrest cushions can be used as a support for sitting and standing backrest, thus appearing elegant and making a harmonious combination of generously distributed proportions and looking comfortable.

## HARMONIOUS

It has an elegant linear look, with clever headrest cushions that can be used as support for sitting and standing backrests, thus appearing elegant and making a harmonious combination of generously distributed proportions and looking comfortable

## SOFT

It is comfortable, sturdy and modern, with a warm and soft feel leather. The leather on the base and headboard is divided into several large squares, giving it character. All the bones of the bed are tightly wrapped in leather, gentle, subtle, and hidden.

## COMFORT

The high-backed headboard brings a comfortable sitting experience, and the hollow, tapered legs shape a tall and straight posture.