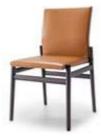

**H4-G2112A**# Sideboard L900 x W420 x W1105 MM

**H4-Y2062**# Dining chair L550 x W620 x W800 MM

**H4-Y2063**# Dining chair L510 x W530 x W840 MM

**H4-Y2136**# Dining chair L500 x W550 x W790 MM

**H4-Y2118**# Dining chair L550 x W600 x W790 MM

**H4-Y2172**# Dining chair L580 x W580 x W720 MM

**H4-Y2182**# Dining chair L450 x W580 x W800 MM

**H4-Y2183**# Dining chair L460 x W560 x W800 MM

**H4-Y2199**# Dining chair L450 x W550 x W790 MM

**H4-Y2207**# Dining chair L450 x W550 x W790 MM