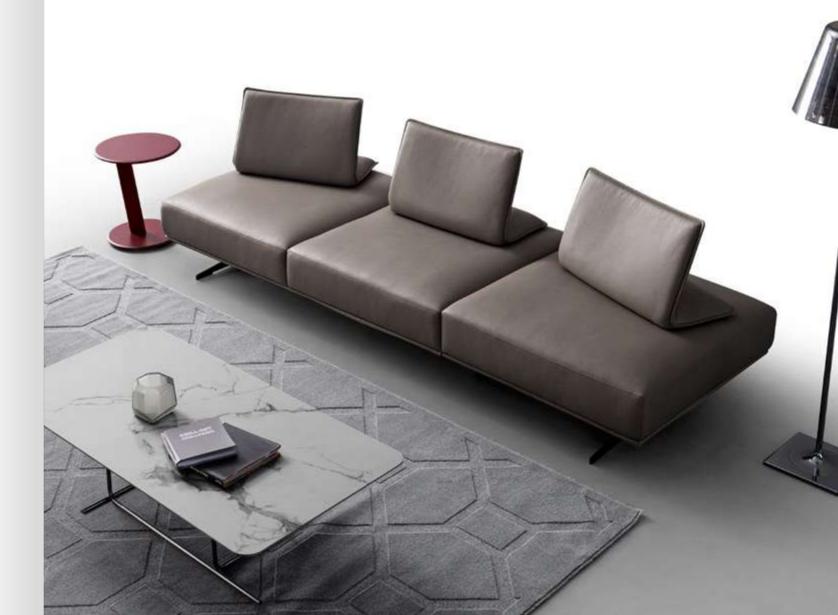

## SMOOTH

The back cushion can be placed freely according to your needs, allowing you to sit and lie as you like. The soft back cushion brings comfort and consideration to the waist, and highlights the atmosphere of modern life on the whole, making the space no longer depressing.

# CHIC

The seating system is composed of a variety of different seats combined with each other according to demand. These units are designed to provide a variety of combinations of living spaces for conversation, reading, and utilizing a variety of entertainment media devices.

#### LEISURE

With its lightweight construction, the sofa is soft and inviting, comfortable and elegant. The tilt-and-turn shape is versatile for those who love a natural and casual lifestyle, creating a warm and intimate living room atmosphere.