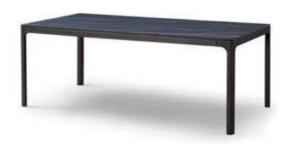

# days of dining

It is a versatile and excellent dining table with minimalist lines. It is designed for a variety of living spaces and has a table top with rounded corners. Elegant finish: solid wood construction, featuring exquisite solid wood carving. The top is a natural rock panel with a natural texture to accompany your dinner.

# ELEGANT

It has a minimalist linear design with rounded corners on the table top and an elegant finish featuring exquisite solid wood carving work.