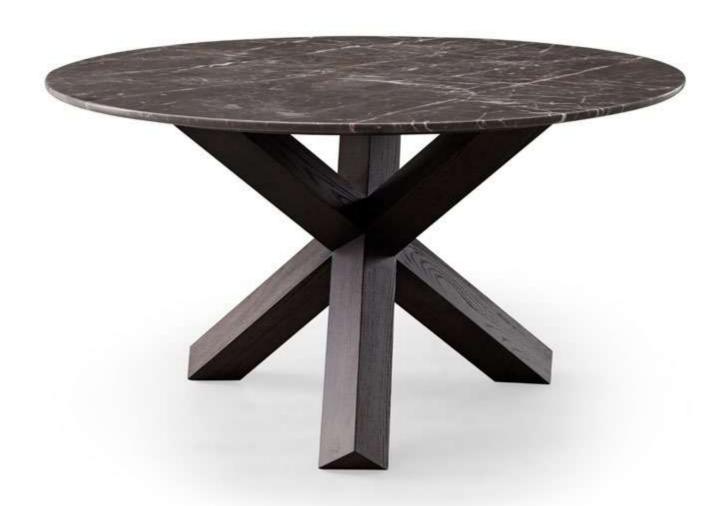

### **PRETTY**

The table top is decorated with natural marble and the legs are three solid wood strips crossed together at right angles, whose invisible joints make the whole pretty and neat.

## LIGHTER

Inheriting oriental aesthetic features, the diamond-cut legs of the table seamlessly continue to the table top, combining with exquisite structural details to make the furniture lighter in form.