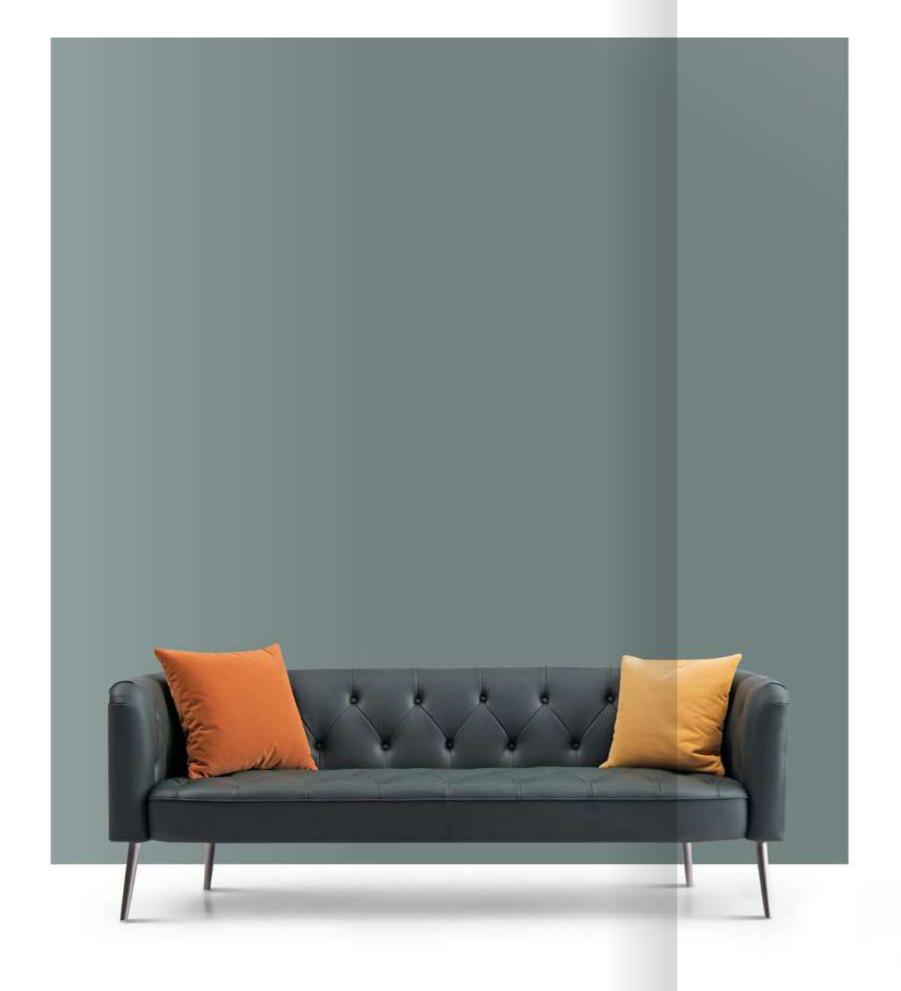

## SMOOTH

The back cushion can be placed freely according to your needs, allowing you to sit and lie as you like. The soft back cushion brings comfort and consideration to the waist, and highlights the atmosphere of modern life on the whole, making the space no longer depressing.

#### LEISURE

With its lightweight construction, the sofa is soft and inviting, comfortable and elegant. The tilt-and-turn shape is versatile for those who love a natural and casual lifestyle, creating a warm and intimate living room atmosphere.

# UNIQUE

The sofa cushions are made with a unique longitudinal stitching. The lines extend neatly and elegantly to the ends of the armrests, which are slightly open and form delicate curve of real cow leather, reminiscent of the art of origami.