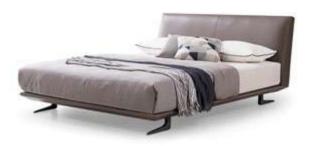

# days of bedding

It embodies the best combination of aesthetic and ergonomics. Our designers did extensive research work on topics related to slats, mattresses and overall design, all of which helped define the best quality of the furniture. The elegant linear look is represented by the upholstered base surround and headboard. The steel base structure features die-cast steel feet. This clever headrest cushions can be used as a support for sitting and standing backrest, thus appearing elegant and making a harmonious combination of generously distributed proportions and looking comfortable.

## HARMONIOUS

It has an elegant linear look, with clever headrest cushions that can be used as support for sitting and standing backrests, thus appearing elegant and making a harmonious combination of generously distributed proportions and looking comfortable

## SOFT

It is comfortable, sturdy and modern, with a warm and soft feel leather. The leather on the base and headboard is divided into several large squares, giving it character. All the bones of the bed are tightly wrapped in leather, gentle, subtle, and hidden.