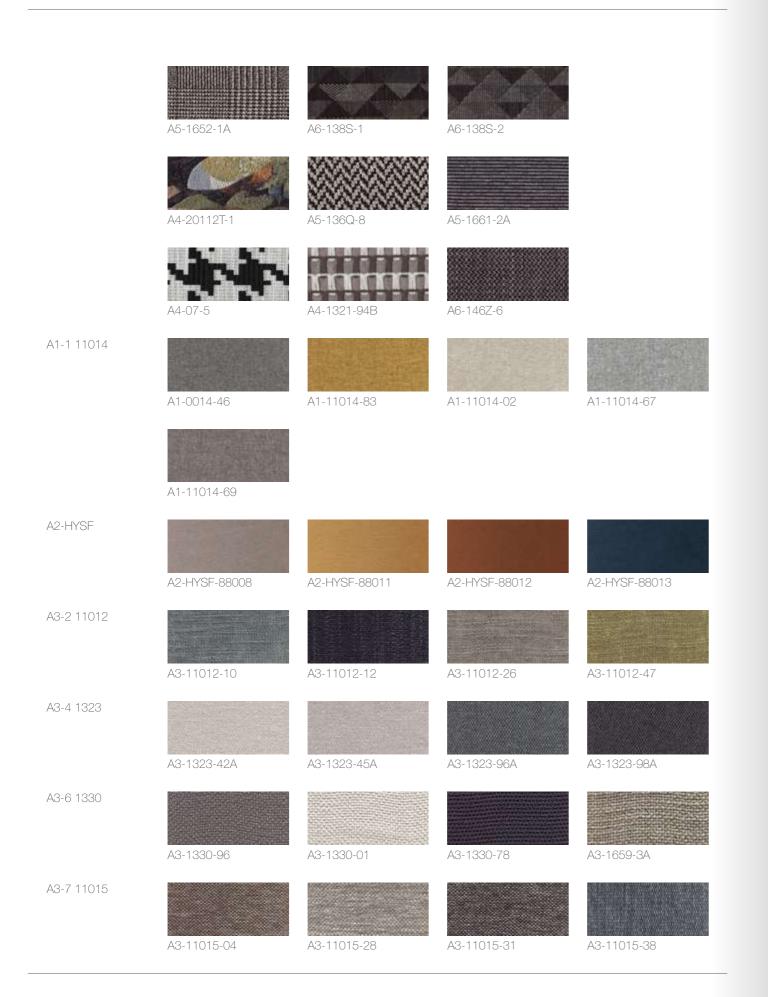

**H4-X2160**# Desk L1165 x W370 x W1210 MM

**H4-G2137**# Bookshelf L990 x W400 x W1990 MM

**H4-G2138**# Bookshelf L1100 x W370 x W1870 MM

2T

5T

7T HG05W-7T92 HG05W-7T103 HG05W-7TS88 HG05W-7TS89 H13-03 H13-06 H13-07 H13-10 H13-11 7006 7007 7013 7014 7016 7031 7035 7036 7038 7039 HF HF-M102 HF-M103 HF-M109 HF-M114 HF-M117 HF-M118 HF-M145 HF-M148 HF-M150 HF-M152 HG 9T HG05W-9T128 HG05W-9T140 HG05W-12T138