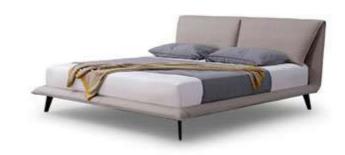

## COMFORTABLE

It is made of linen texture fabric, delicate and light, tight and strong, rich in technology and a sense of premium. The simple feeling is full of young temperament, solemn and competent. Sitting and lying on it makes you relax in every cell.

## BEAUTIFUL

With the integrated molding design, the bed has a simple and spacious shape, smooth lines, soft and thick, supporting every part of the body in a balanced way. The legs of the bed are triangular shaped to provide a stable boost to the main body, integrating both the beauty and ergonomics.