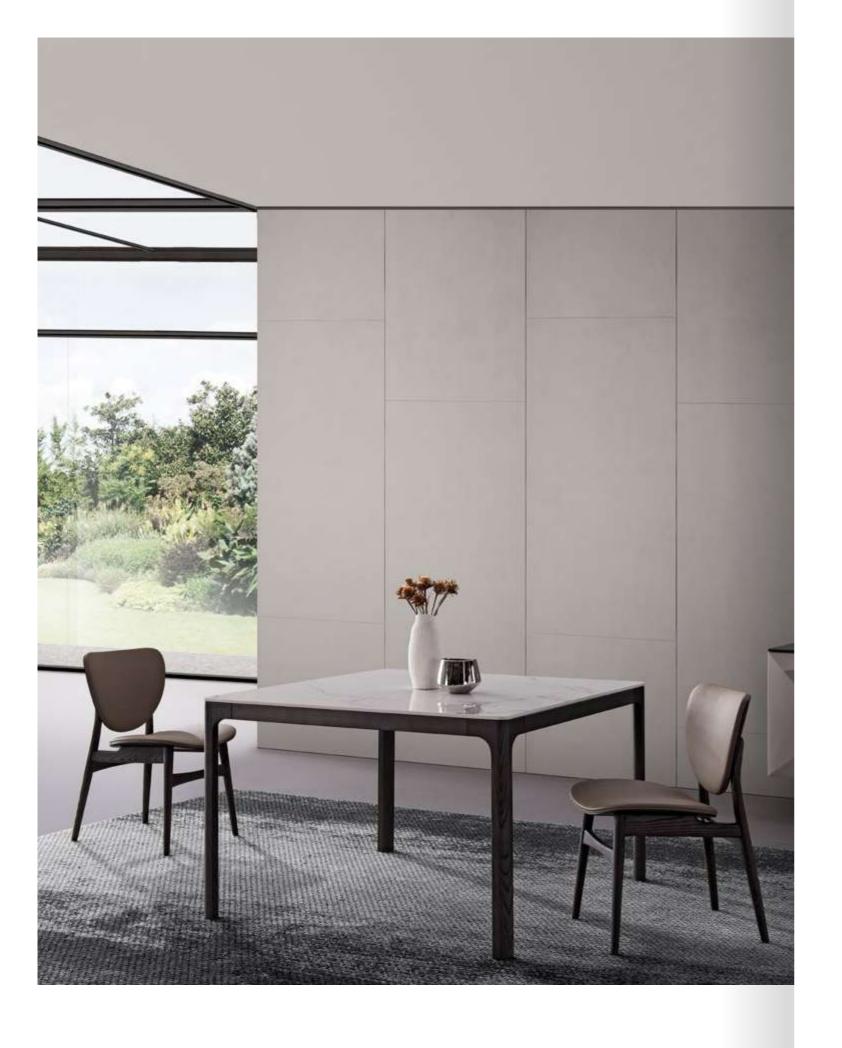

# days of dining

It is a versatile and excellent dining table with minimalist lines. It is designed for a variety of living spaces and has a table top with rounded corners. Elegant finish: solid wood construction, featuring exquisite solid wood carving. The top is a natural rock panel with a natural texture to accompany your dinner.

# ELEGANT

It has a minimalist linear design with rounded corners on the table top and an elegant finish featuring exquisite solid wood carving work.