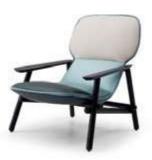

H4-2123# Leisure chair L670 x W760 x W760 MM

H4-2135# Leisure chair L800 x W640 x W710 MM

H4-2151# Leisure chair L770 x W900 x W850 MM

H4-2185# Leisure chair L640 x W700 x W770 MM

H4-2197# Leisure chair L640 x W640 x W750 MM

HB595# Leisure chair L750 x W830 x W910 MM

HB596# Leisure chair L730 x W770 x W980 MM

HB597# Leisure chair L720 x W720 x W740 MM

HB598# Leisure chair L750 x W750 x W730 MM

H4-G2132# Hall unit L3600 x W460 x W1700 MM