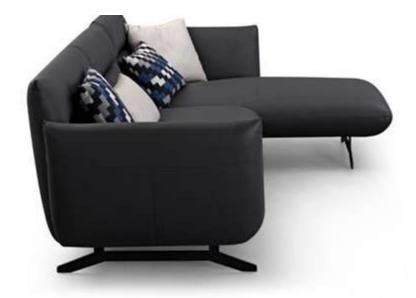

# CHIC

The seating system is composed of a variety of different seats combined with each other according to demand. These units are designed to provide a variety of combinations of living spaces for conversation, reading, and utilizing a variety of entertainment media devices.

## VIBRANT

The irregular cutting surface and modular design make it possible to maintain individuality while allowing you to enjoy comfort and freedom. It makes the layout of the space vibrant, so that you are in the embrace of happiness every moment whether you sit or lie on it.