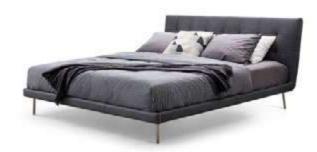

## METICULOUS

Large and subtly proportioned, with a light aesthetic and a meticulously simple carbon steel metal shape at the foot of the bed, it easily adapts to classic or contemporary settings, providing a personalized, relaxed and elegant atmosphere for any type of bedroom..