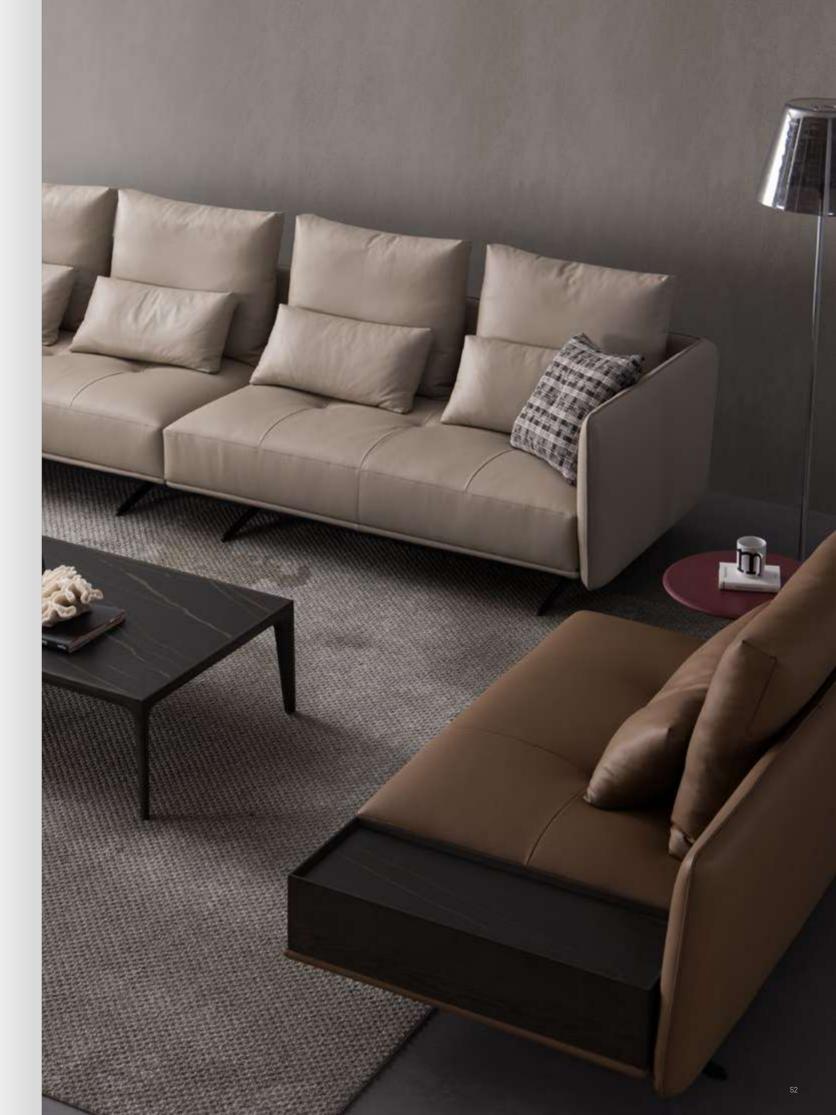

## SMOOTH

The back cushion can be placed freely according to your needs, allowing you to sit and lie as you like. The soft back cushion brings comfort and consideration to the waist, and highlights the atmosphere of modern life on the whole, making the space no longer depressing.

# CHIC

The seating system is composed of a variety of different seats combined with each other according to demand. These units are designed to provide a variety of combinations of living spaces for conversation, reading, and utilizing a variety of entertainment media devices.