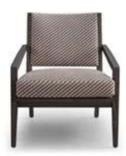

H4-2123# Leisure chair L670 x W760 x W760 MM

H4-2135# Leisure chair L800 x W640 x W710 MM

H4-2151# Leisure chair L770 x W900 x W850 MM

H4-2185# Leisure chair L640 x W700 x W770 MM

H4-2197# Leisure chair L640 x W640 x W750 MM

HB595# Leisure chair L750 x W830 x W910 MM

HB596# Leisure chair L730 x W770 x W980 MM

HB597# Leisure chair L720 x W720 x W740 MM

HB598# Leisure chair L750 x W750 x W730 MM

H4-G2132# Hall unit L3600 x W460 x W1700 MM