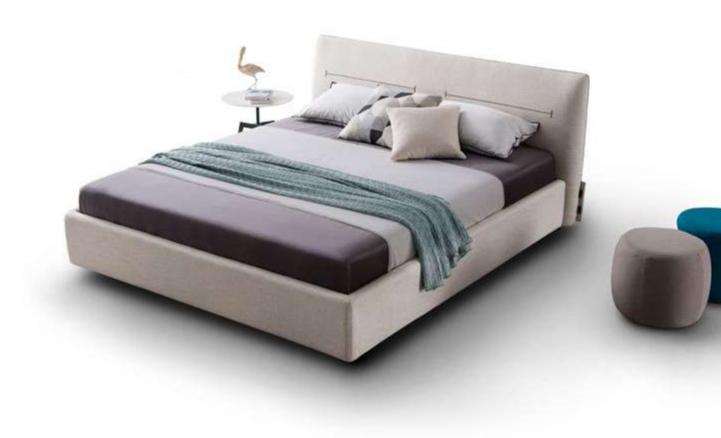

# days of bedding

It embodies the best combination of aesthetic and ergonomics. Our designers did extensive research work on topics related to slats, mattresses and overall design, all of which helped define the best quality of the furniture. The elegant linear look is represented by the upholstered base surround and headboard. The steel base structure features die-cast steel feet. This clever headrest cushions can be used as a support for sitting and standing backrest, thus appearing elegant and making a harmonious combination of generously distributed proportions and looking comfortable.

## HARMONIOUS

It has an elegant linear look, with clever headrest cushions that can be used as support for sitting and standing backrests, thus appearing elegant and making a harmonious combination of generously distributed proportions and looking comfortable