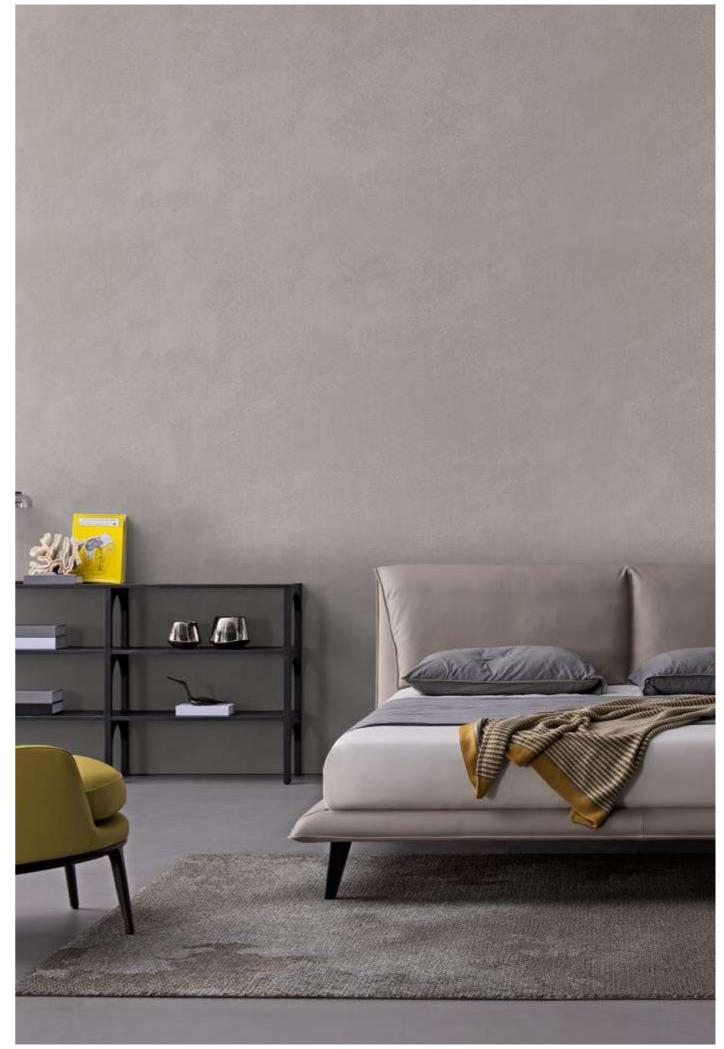

# days of bedding

It embodies the best combination of aesthetic and ergonomics. Our designers did extensive research work on topics related to slats, mattresses and overall design, all of which helped define the best quality of the furniture. The elegant linear look is represented by the upholstered base surround and headboard. The steel base structure features die-cast steel feet. This clever headrest cushions can be used as a support for sitting and standing backrest, thus appearing elegant and making a harmonious combination of generously distributed proportions and looking comfortable.

## HARMONIOUS

It has an elegant linear look, with clever headrest cushions that can be used as support for sitting and standing backrests, thus appearing elegant and making a harmonious combination of generously distributed proportions and looking comfortable

## SOFT

It is comfortable, sturdy and modern, with a warm and soft feel leather. The leather on the base and headboard is divided into several large squares, giving it character. All the bones of the bed are tightly wrapped in leather, gentle, subtle, and hidden.