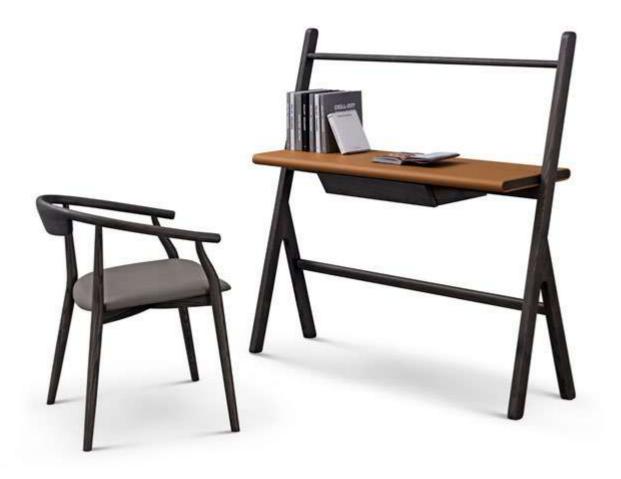

#### P177 STUDY ROOM

Desk Office chair Book shelves

## **GENEROUS**

To create a simple office home environment, it is equipped with an solid wood frame, elegant and generous leather wrapped desktop, elaborate and sophisticated materials and finishes. The minimalist design makes it possible to set up in the bedroom space as a small dressing.