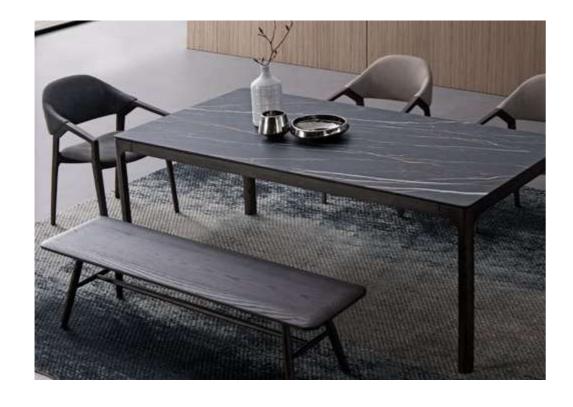

# days of dining

It is a versatile and excellent dining table with minimalist lines. It is designed for a variety of living spaces and has a table top with rounded corners. Elegant finish: solid wood construction, featuring exquisite solid wood carving. The top is a natural rock panel with a natural texture to accompany your dinner.

# SPECTACULAR

The Long arc-shaped metal tripod is matched with the Athens gray marble countertop. Such combination of lines and surfaces creates a sharp contrast and ultimate simplicity, allowing you to enjoy dinners in comfort.