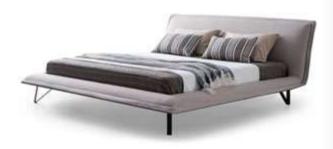

## BEAUTIFUL

With the integrated molding design, the bed has a simple and spacious shape, smooth lines, soft and thick, supporting every part of the body in a balanced way. The legs of the bed are triangular shaped to provide a stable boost to the main body, integrating both the beauty and ergonomics.