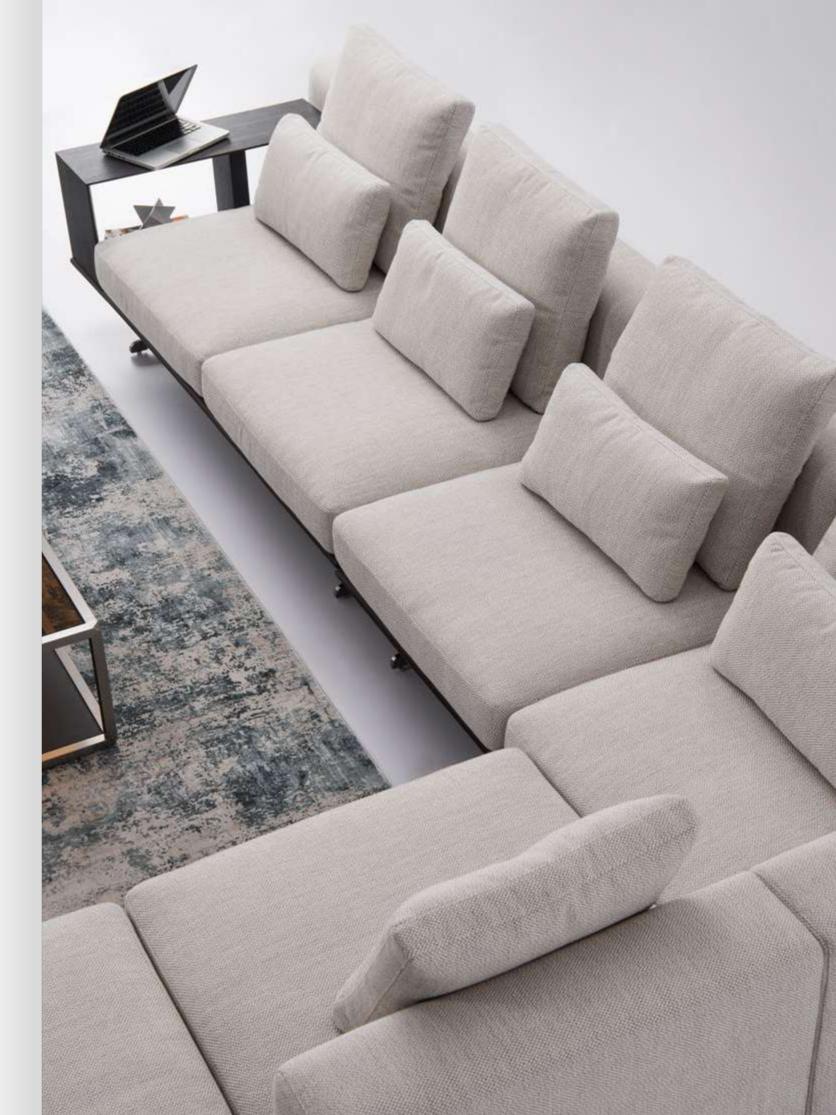

# CHIC

The seating system is composed of a variety of different seats combined with each other according to demand. These units are designed to provide a variety of combinations of living spaces for conversation, reading, and utilizing a variety of entertainment media devices.

## VIBRANT

The irregular cutting surface and modular design make it possible to maintain individuality while allowing you to enjoy comfort and freedom. It makes the layout of the space vibrant, so that you are in the embrace of happiness every moment whether you sit or lie on it.