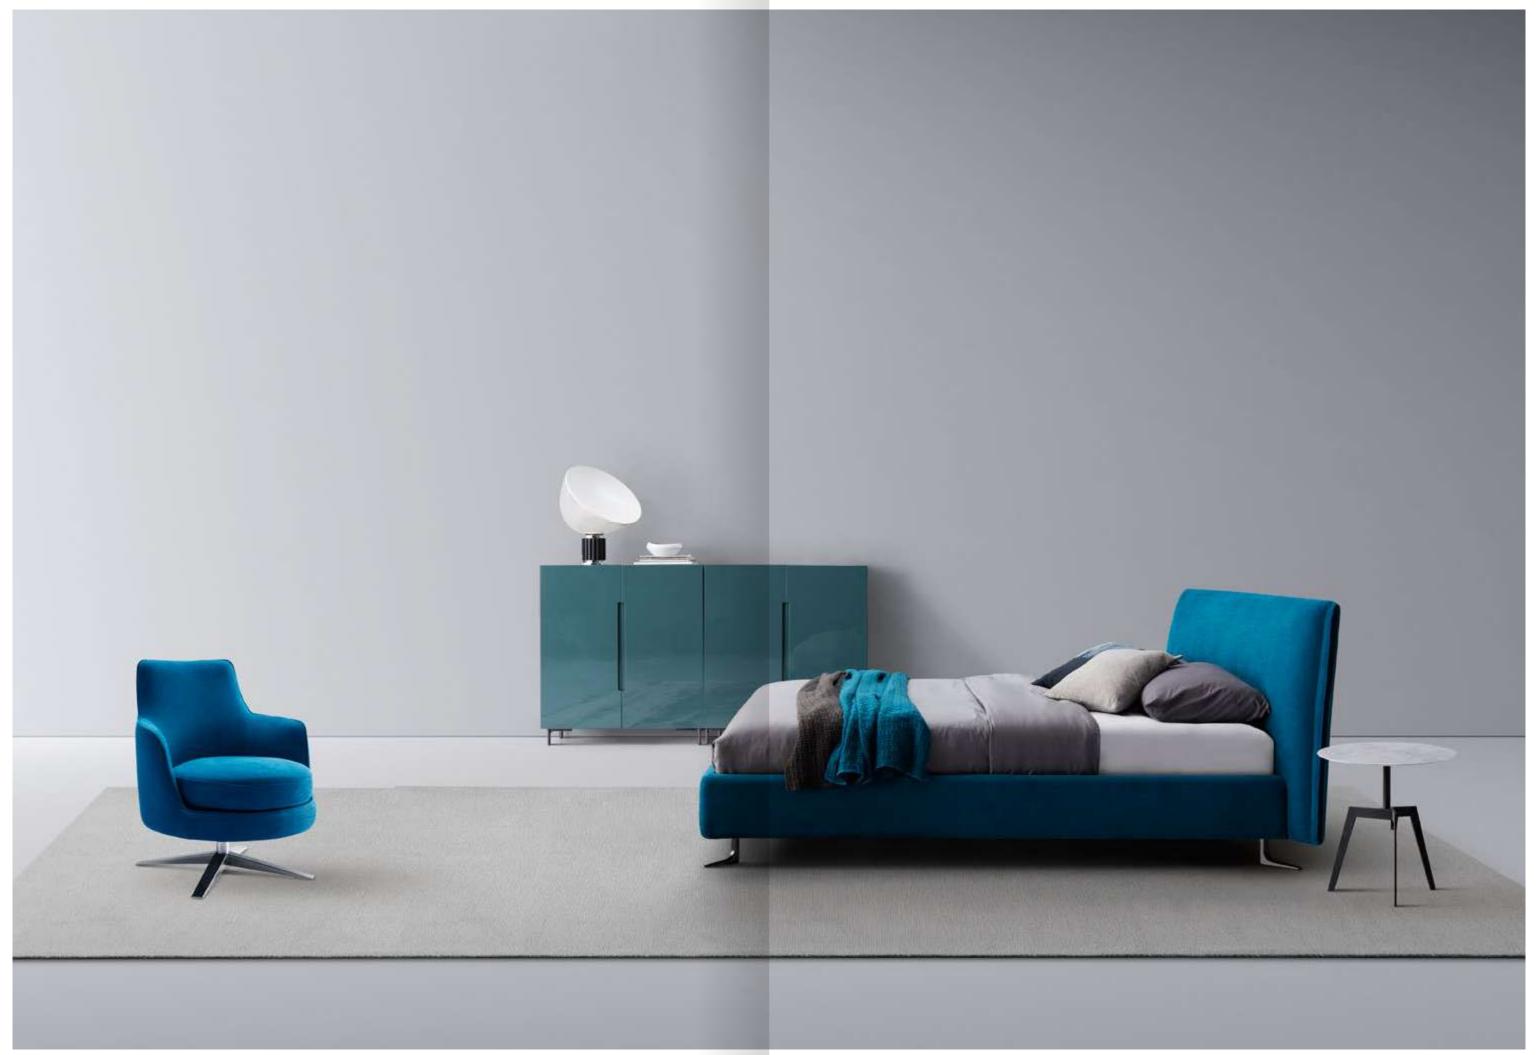

## ELEGANT

This bed is chic and elegant, like a butterfly spreading its wings, graceful and light. The simple, wide, smooth and spacious design style gives a sense of noble texture.

The minimalist design conveys a feeling of elegance. The bed screen is slightly curved and has decorative elements to double the texture. The pull point design and craftsmanship of the bed screen is both comfortable and beautiful.

#### TRENDY

Combined with the new concept of minimalist design, the delicate and smooth lines bring harmony and balance of beauty. The leather is cut in elegant proportions to convey your charm and vigor. It is designed as a stylish semi-loop bed screen with a super full backrest that is both comfortable and aesthetically pleasing.