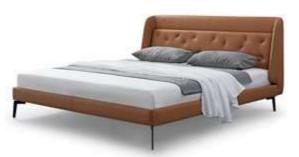

## SOFT

It is comfortable, sturdy and modern, with a warm and soft feel leather. The leather on the base and headboard is divided into several large squares, giving it character. All the bones of the bed are tightly wrapped in leather, gentle, subtle, and hidden.

## COMFORT

The high-backed headboard brings a comfortable sitting experience, and the hollow, tapered legs shape a tall and straight posture.