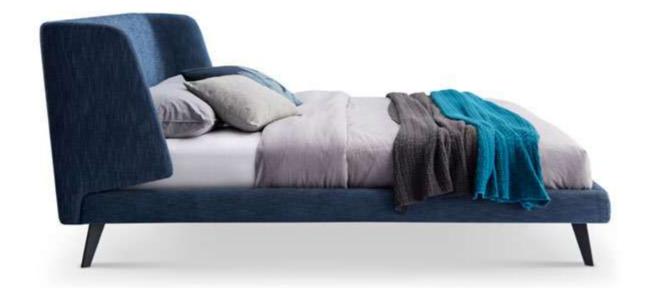

## ELEGANT

This bed is chic and elegant, like a butterfly spreading its wings, graceful and light. The simple, wide, smooth and spacious design style gives a sense of noble texture.

The minimalist design conveys a feeling of elegance. The bed screen is slightly curved and has decorative elements to double the texture. The pull point design and craftsmanship of the bed screen is both comfortable and beautiful.

#### WARM

The headboard has smooth lines and the bed is wrapped by elaborate leather, which feels warm and comfortable to the touch. The leather is tanned by special techniques to make it extra soft and comfortable. Every detail of the bed is made to stand the scrutiny of the years and to last for a long time.