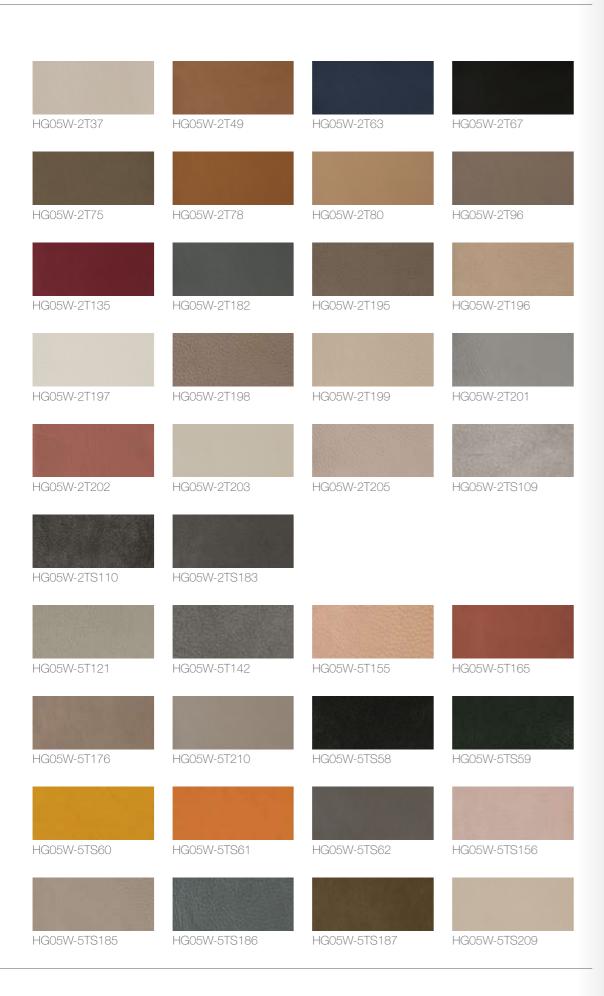

**H4-X2160**# Desk L1165 x W370 x W1210 MM

**H4-G2137**# Bookshelf L990 x W400 x W1990 MM

**H4-G2138**# Bookshelf L1100 x W370 x W1870 MM

2T

5T

7T HG05W-7T92 HG05W-7T103 HG05W-7TS88 HG05W-7TS89 H13-03 H13-06 H13-07 H13-10 H13-11 7006 7007 7013 7014 7016 7031 7035 7036 7038 7039 HF HF-M102 HF-M103 HF-M109 HF-M114 HF-M117 HF-M118 HF-M145 HF-M148 HF-M150 HF-M152 HG 9T HG05W-9T128 HG05W-9T140 HG05W-12T138