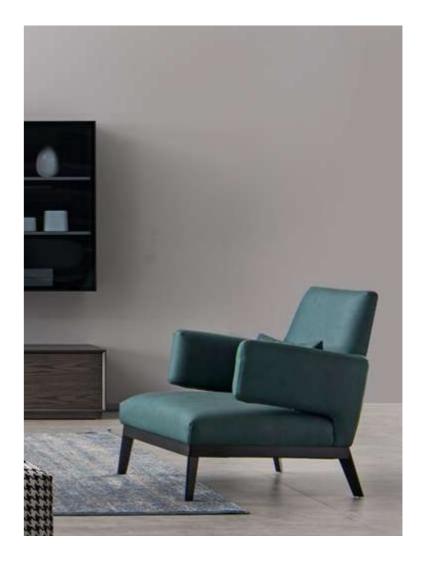

#### LEISURE

With its lightweight construction, the sofa is soft and inviting, comfortable and elegant. The tilt-and-turn shape is versatile for those who love a natural and casual lifestyle, creating a warm and intimate living room atmosphere.

#### LIBERAL

It opens up as if it were an unfolded embrace. The relaxed and casual seat cushion is made by unique longitudinal stitching, soft and warm, comfortable and elegant.