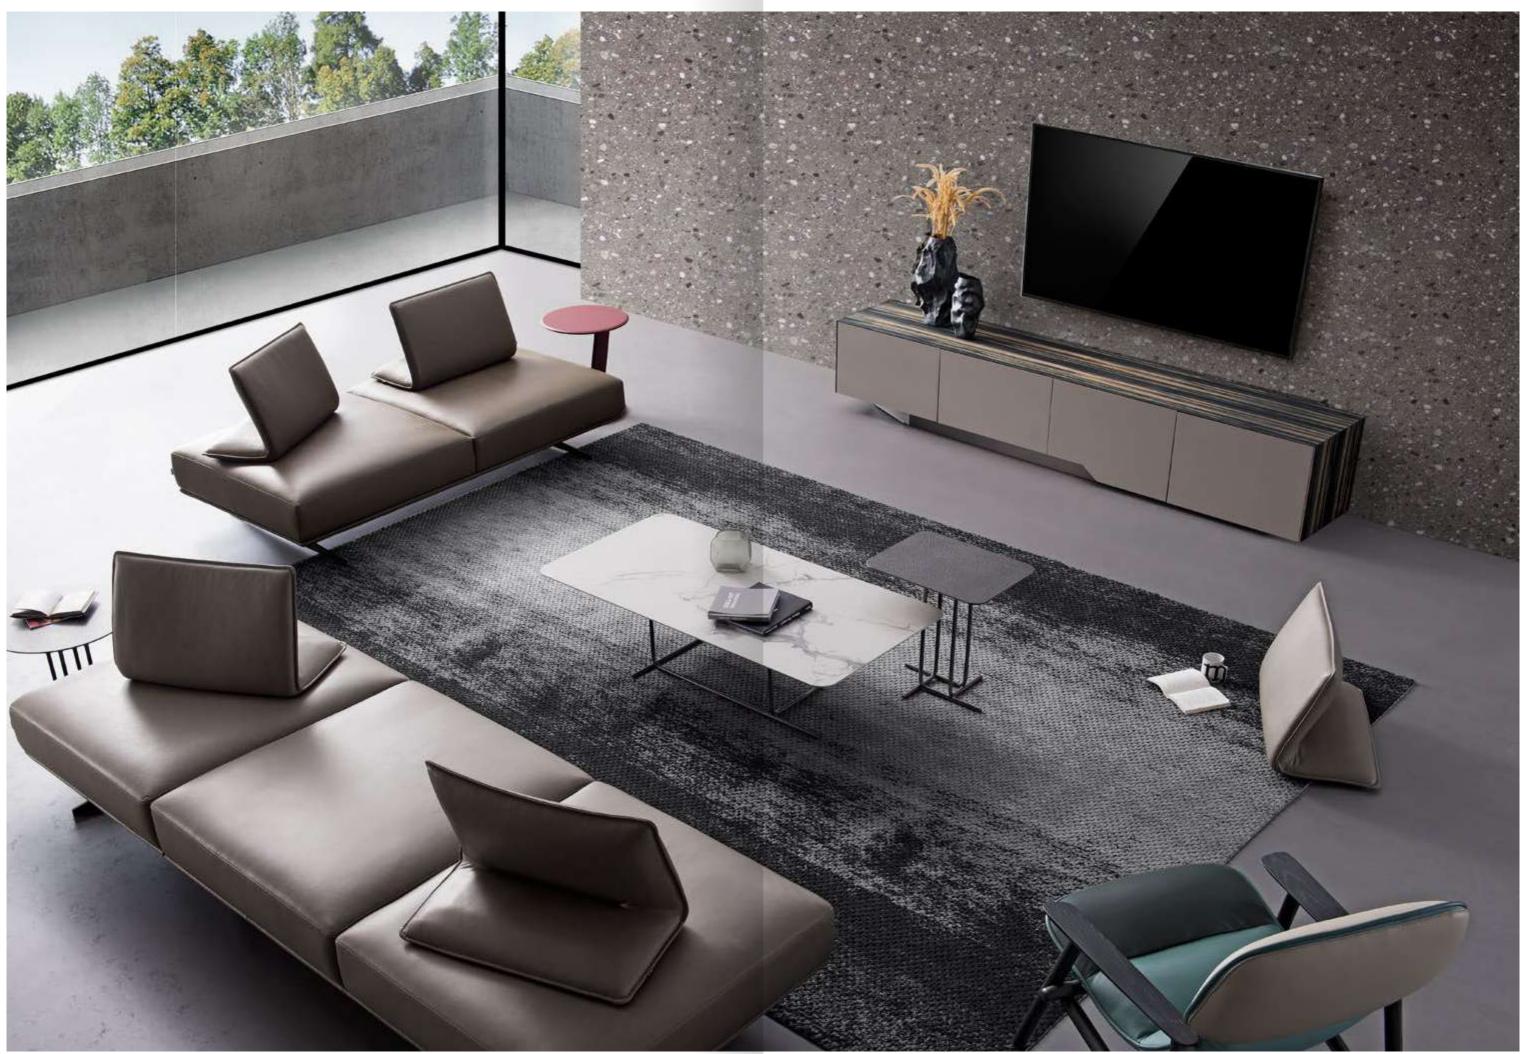

# UNIQUE

The sofa cushions are made with a unique longitudinal stitching. The lines extend neatly and elegantly to the ends of the armrests, which are slightly open and form delicate curve of real cow leather, reminiscent of the art of origami.

## VIBRANT

The irregular cutting surface and modular design make it possible to maintain individuality while allowing you to enjoy comfort and freedom. It makes the layout of the space vibrant, so that you are in the embrace of happiness every moment whether you sit or lie on it.

#### LIBERAL

It opens up as if it were an unfolded embrace. The relaxed and casual seat cushion is made by unique longitudinal stitching, soft and warm, comfortable and elegant.

#### **ENJOYABLE**

Mixing straight&curve lines and corners provide a variety of combinations to suit different living spaces.