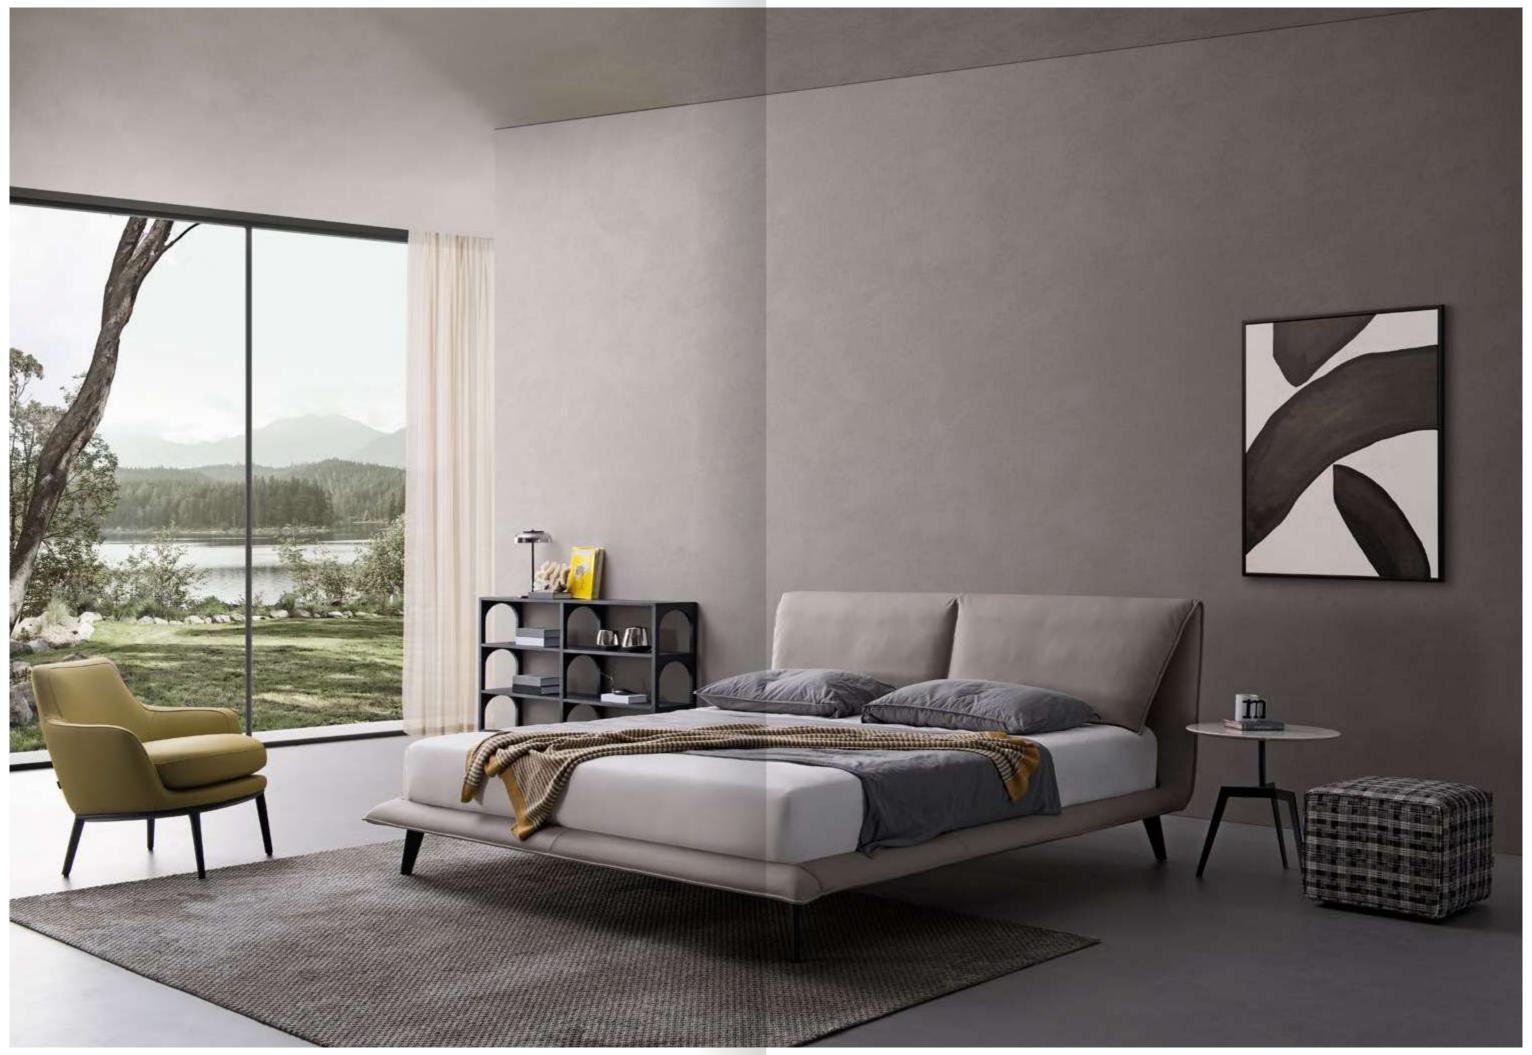

## ELEGANT

This bed is chic and elegant, like a butterfly spreading its wings, graceful and light. The simple, wide, smooth and spacious design style gives a sense of noble texture.

The minimalist design conveys a feeling of elegance. The bed screen is slightly curved and has decorative elements to double the texture. The pull point design and craftsmanship of the bed screen is both comfortable and beautiful.

## METICULOUS

Large and subtly proportioned, with a light aesthetic and a meticulously simple carbon steel metal shape at the foot of the bed, it easily adapts to classic or contemporary settings, providing a personalized, relaxed and elegant atmosphere for any type of bedroom..

#### TRENDY

Combined with the new concept of minimalist design, the delicate and smooth lines bring harmony and balance of beauty. The leather is cut in elegant proportions to convey your charm and vigor. It is designed as a stylish semi-loop bed screen with a super full backrest that is both comfortable and aesthetically pleasing.