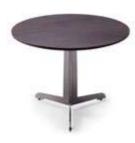

H4-G2161# TV stand L2400 x W450 x W485 MM

H4-T2127A# Dining table L1600 x W900 x W750 MM L1800 x W900 x W750 MM L2000 x W900 x W750 MM

H4-T2167# Dining table L1600 x W900 x W745 MM L1800 x W950 x W745 MM L2000 x W950 x W745 MM

#### LIVING ROOM DINING ROOM BEDROOM STUDY ROOM

**H4-T2205**# Dining table L1600 x W900 x W750 MM L1800 x W950 x W750 MM L2000 x W950 x W750 MM

**H4-T2203**# Dining table Ø 1370 x H750 MM

**H4-T2168**# Dining table L1160 x W1160 x W745 MM

**H4-T2139**# Dining table Ø 1370 x H745 MM

**H4-C2157**# Bar table Ø600 x H1000 MM

**H4-G2201**# Sideboard L1800 x W450 x W790 MM

**H4-G2131**# Sideboard L1800 x W460 x W815 MM

**H4-G2106A**# Sideboard L1740 x W400 x W750 MM