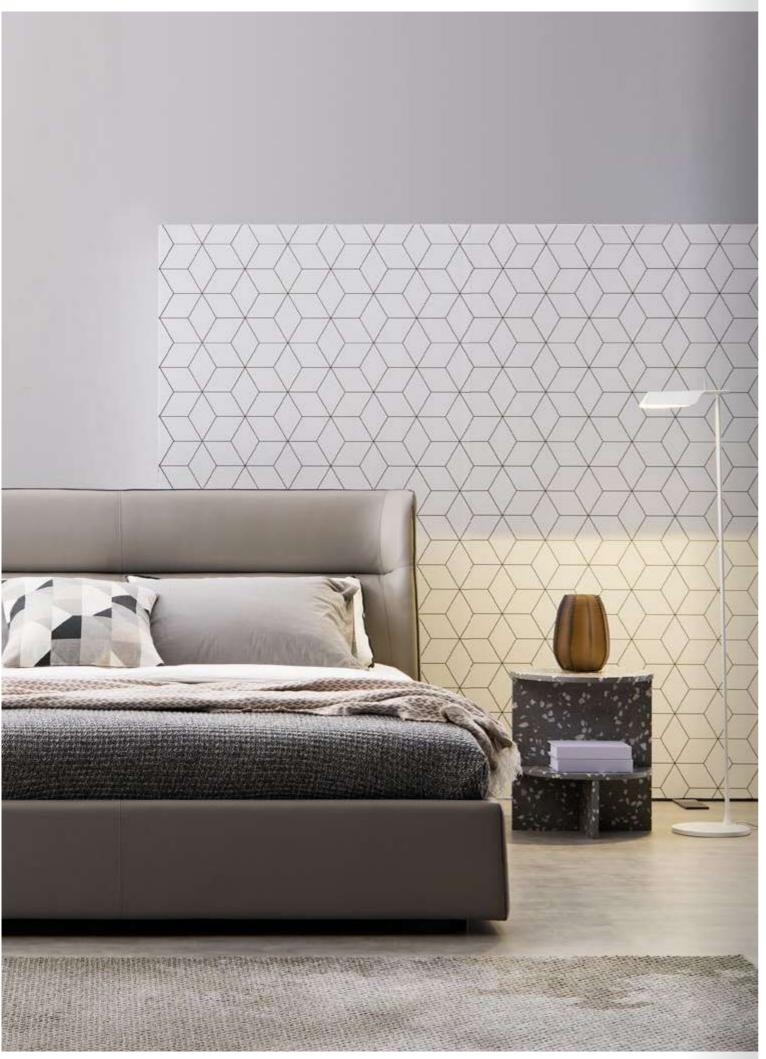

## METICULOUS

Large and subtly proportioned, with a light aesthetic and a meticulously simple carbon steel metal shape at the foot of the bed, it easily adapts to classic or contemporary settings, providing a personalized, relaxed and elegant atmosphere for any type of bedroom..

## COMFORTABLE

It is made of linen texture fabric, delicate and light, tight and strong, rich in technology and a sense of premium. The simple feeling is full of young temperament, solemn and competent. Sitting and lying on it makes you relax in every cell.