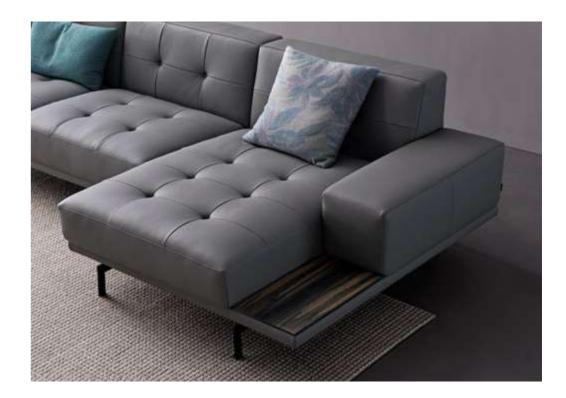

# COZY

The timber armrest with storage function takes into account versatility and practicability.

#### INTIMATE

Its armrest is actually an extension of the backrest, as touching as the warm embrace from a close friend, reflecting the harmony and unity of the rough and fine design style.