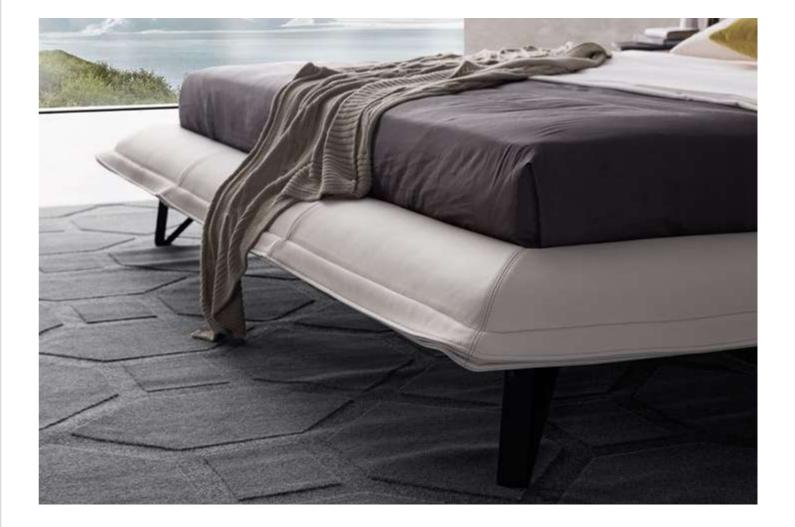

## SOFT

It is comfortable, sturdy and modern, with a warm and soft feel leather. The leather on the base and headboard is divided into several large squares, giving it character. All the bones of the bed are tightly wrapped in leather, gentle, subtle, and hidden.

## COMFORT

The high-backed headboard brings a comfortable sitting experience, and the hollow, tapered legs shape a tall and straight posture.