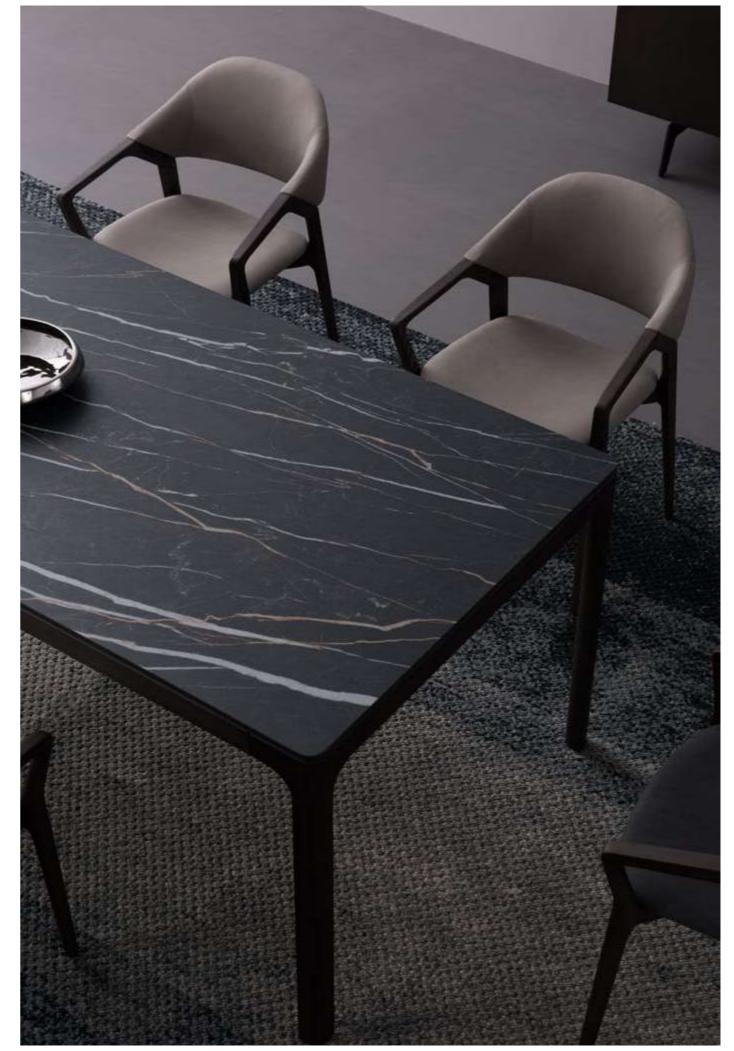

# SPECTACULAR

The Long arc-shaped metal tripod is matched with the Athens gray marble countertop. Such combination of lines and surfaces creates a sharp contrast and ultimate simplicity, allowing you to enjoy dinners in comfort.

### **PRETTY**

The table top is decorated with natural marble and the legs are three solid wood strips crossed together at right angles, whose invisible joints make the whole pretty and neat.