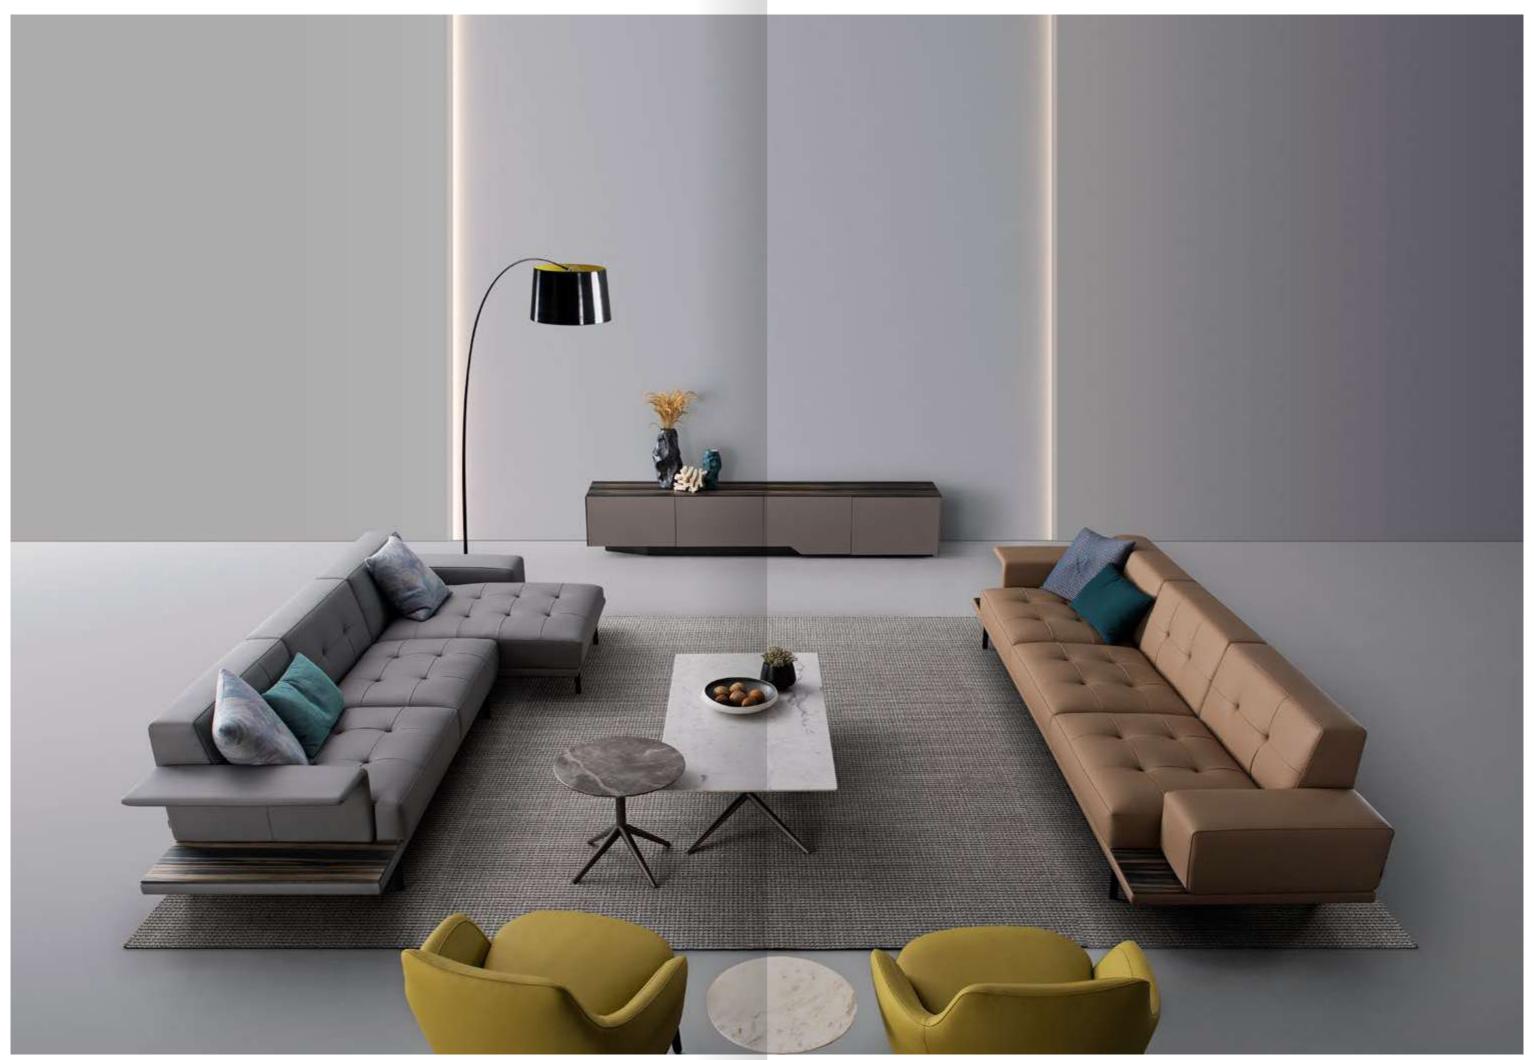

# CHIC

The seating system is composed of a variety of different seats combined with each other according to demand. These units are designed to provide a variety of combinations of living spaces for conversation, reading, and utilizing a variety of entertainment media devices.

## VIBRANT

The irregular cutting surface and modular design make it possible to maintain individuality while allowing you to enjoy comfort and freedom. It makes the layout of the space vibrant, so that you are in the embrace of happiness every moment whether you sit or lie on it.

## SOFT

It is a modular sofa, consisting of geometrically shaped modular units. These units work as well alone as they do in combination. By changing the overall proportions, our designers have reduced the complexity to simplicity, creating an extremely popular and soft look.