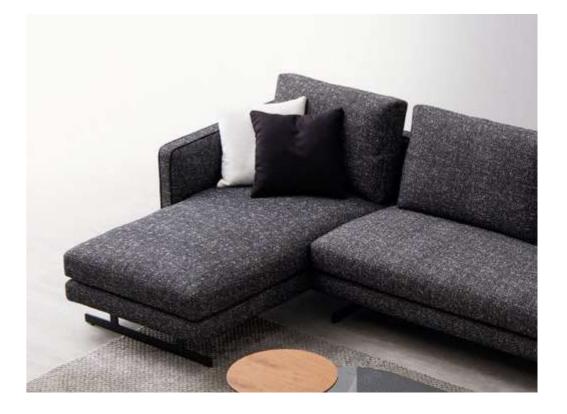

## SMOOTH

The back cushion can be placed freely according to your needs, allowing you to sit and lie as you like. The soft back cushion brings comfort and consideration to the waist, and highlights the atmosphere of modern life on the whole, making the space no longer depressing.

# CHIC

The seating system is composed of a variety of different seats combined with each other according to demand. These units are designed to provide a variety of combinations of living spaces for conversation, reading, and utilizing a variety of entertainment media devices.

#### LEISURE

With its lightweight construction, the sofa is soft and inviting, comfortable and elegant. The tilt-and-turn shape is versatile for those who love a natural and casual lifestyle, creating a warm and intimate living room atmosphere.