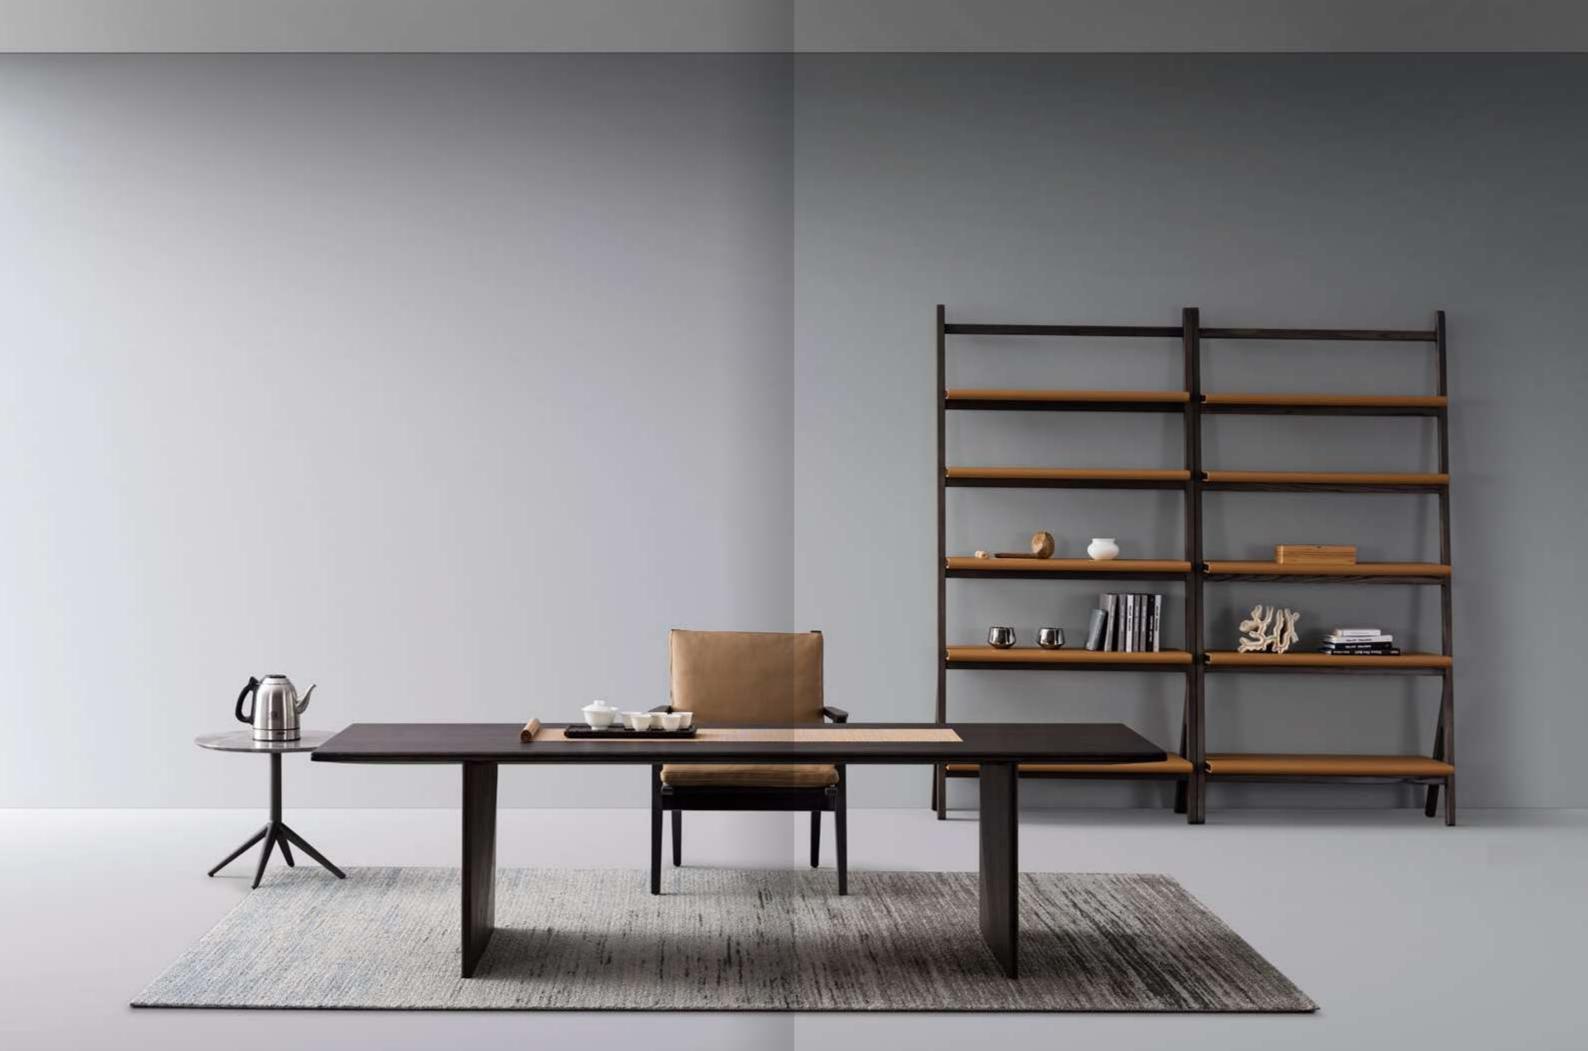

## **GENEROUS**

To create a simple office home environment, it is equipped with an solid wood frame, elegant and generous leather wrapped desktop, elaborate and sophisticated materials and finishes. The minimalist design makes it possible to set up in the bedroom space as a small dressing.