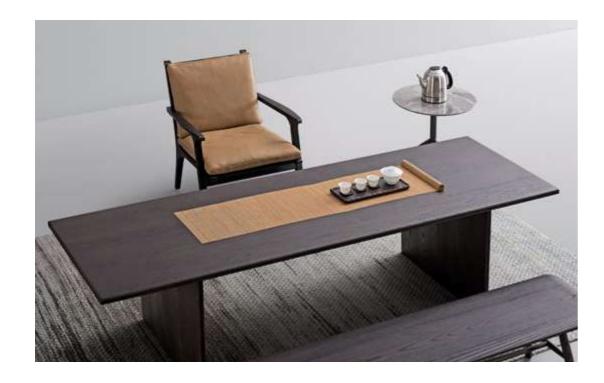

# days of dining

It is a versatile and excellent dining table with minimalist lines. It is designed for a variety of living spaces and has a table top with rounded corners. Elegant finish: solid wood construction, featuring exquisite solid wood carving. The top is a natural rock panel with a natural texture to accompany your dinner.

# ELEGANT

It has a minimalist linear design with rounded corners on the table top and an elegant finish featuring exquisite solid wood carving work.

### **PRETTY**

The table top is decorated with natural marble and the legs are three solid wood strips crossed together at right angles, whose invisible joints make the whole pretty and neat.