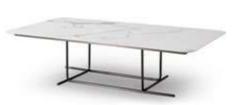

# SPECTACULAR

The Long arc-shaped metal tripod is matched with the Athens gray marble countertop. Such combination of lines and surfaces creates a sharp contrast and ultimate simplicity, allowing you to enjoy dinners in comfort.