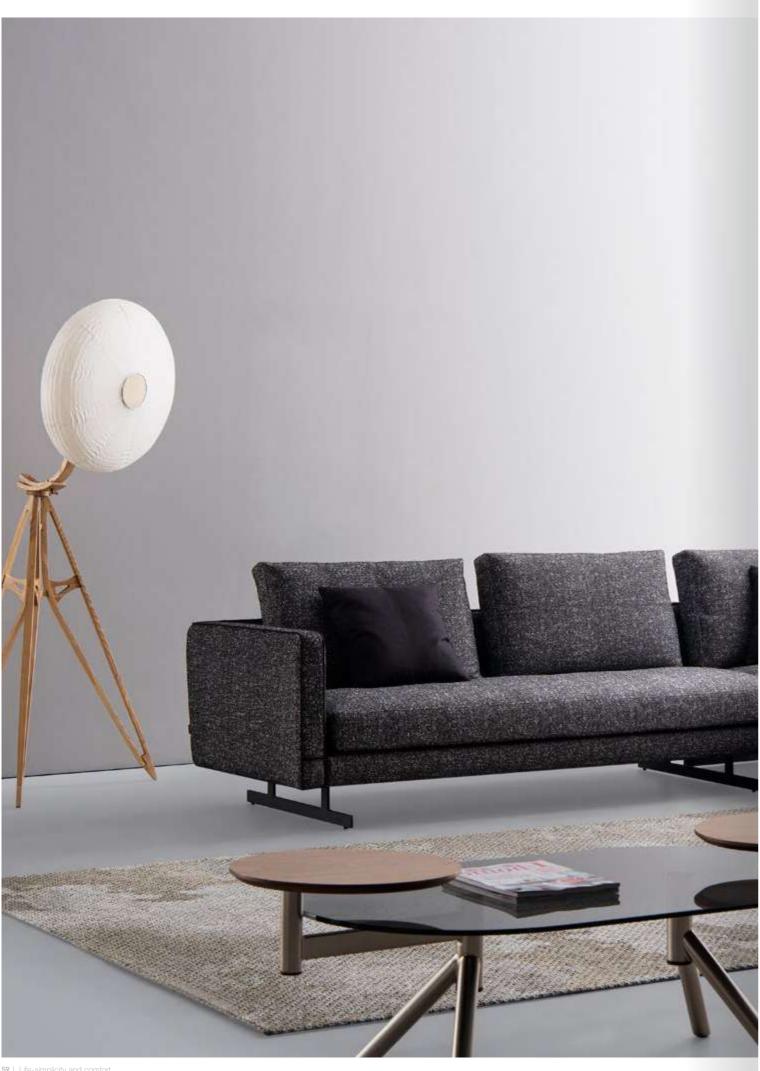

## SOFT

It is a modular sofa, consisting of geometrically shaped modular units. These units work as well alone as they do in combination. By changing the overall proportions, our designers have reduced the complexity to simplicity, creating an extremely popular and soft look.

## SIMPLE

It has a harmonious and balanced volume, and the delicate treatment of its seams highlights the simplicity and elegance.