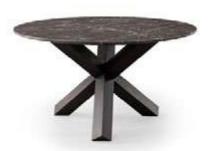

# SPECTACULAR

The Long arc-shaped metal tripod is matched with the Athens gray marble countertop. Such combination of lines and surfaces creates a sharp contrast and ultimate simplicity, allowing you to enjoy dinners in comfort.

### **PRETTY**

The table top is decorated with natural marble and the legs are three solid wood strips crossed together at right angles, whose invisible joints make the whole pretty and neat.

## LIGHTER

Inheriting oriental aesthetic features, the diamond-cut legs of the table seamlessly continue to the table top, combining with exquisite structural details to make the furniture lighter in form.