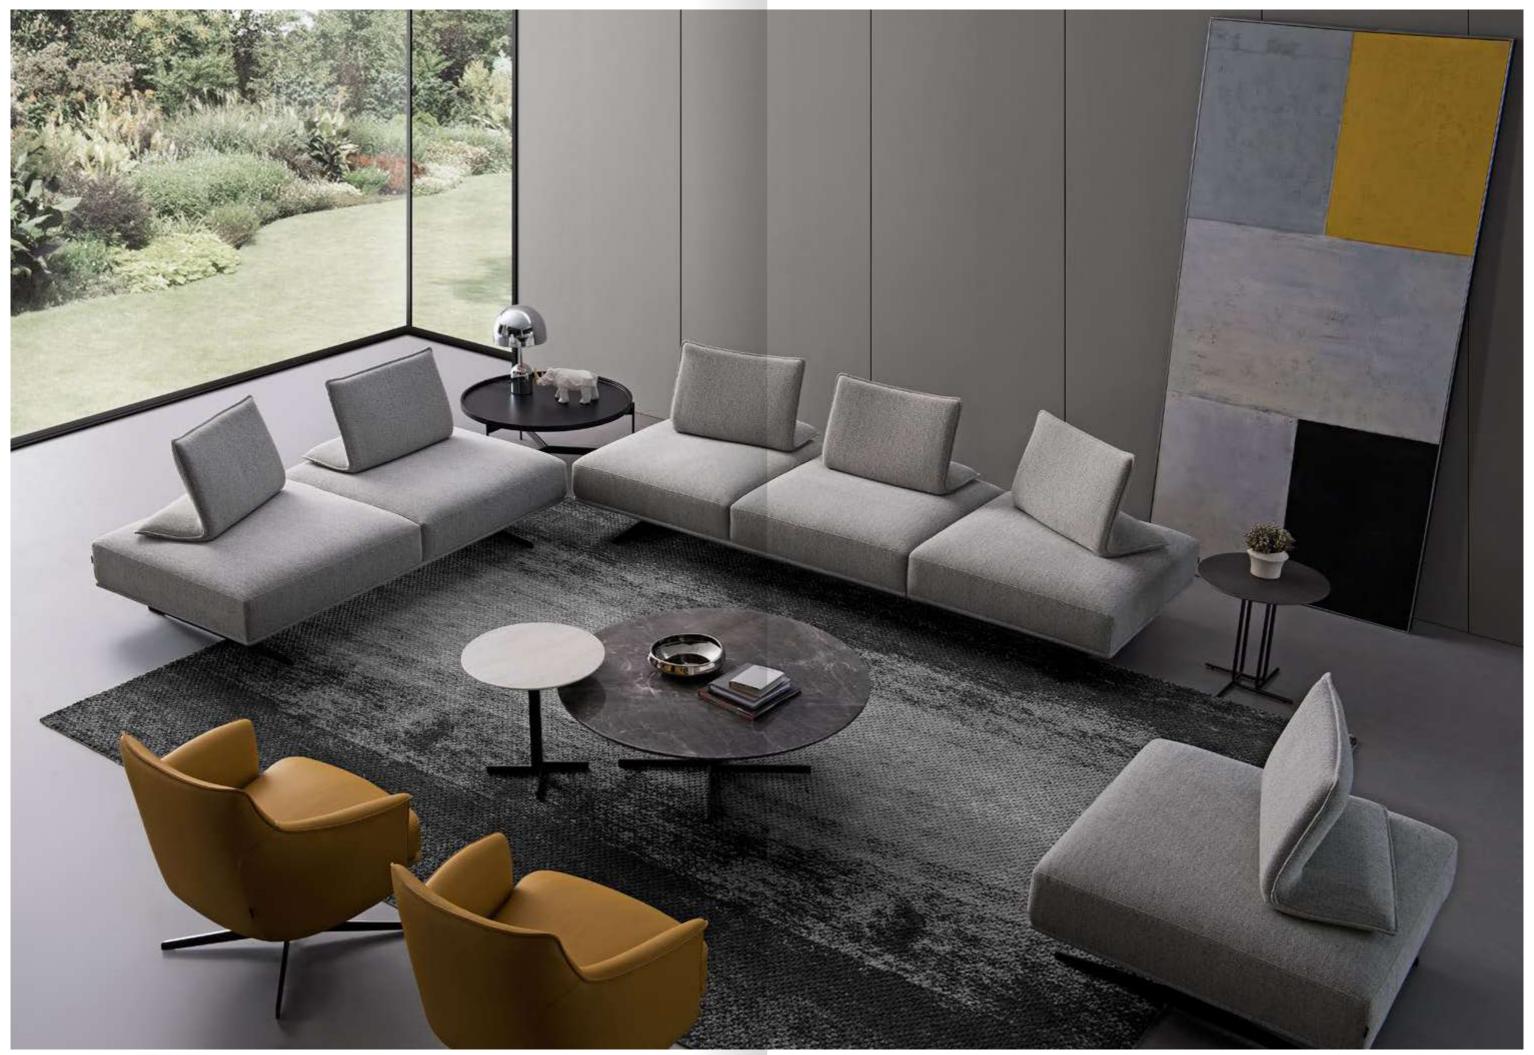

# CHIC

The seating system is composed of a variety of different seats combined with each other according to demand. These units are designed to provide a variety of combinations of living spaces for conversation, reading, and utilizing a variety of entertainment media devices.

#### LEISURE

With its lightweight construction, the sofa is soft and inviting, comfortable and elegant. The tilt-and-turn shape is versatile for those who love a natural and casual lifestyle, creating a warm and intimate living room atmosphere.