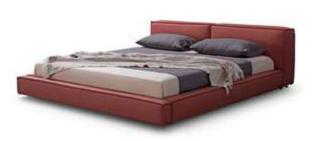

# days of bedding

It embodies the best combination of aesthetic and ergonomics. Our designers did extensive research work on topics related to slats, mattresses and overall design, all of which helped define the best quality of the furniture. The elegant linear look is represented by the upholstered base surround and headboard. The steel base structure features die-cast steel feet. This clever headrest cushions can be used as a support for sitting and standing backrest, thus appearing elegant and making a harmonious combination of generously distributed proportions and looking comfortable.

## HARMONIOUS

It has an elegant linear look, with clever headrest cushions that can be used as support for sitting and standing backrests, thus appearing elegant and making a harmonious combination of generously distributed proportions and looking comfortable

## SOFT

It is comfortable, sturdy and modern, with a warm and soft feel leather. The leather on the base and headboard is divided into several large squares, giving it character. All the bones of the bed are tightly wrapped in leather, gentle, subtle, and hidden.