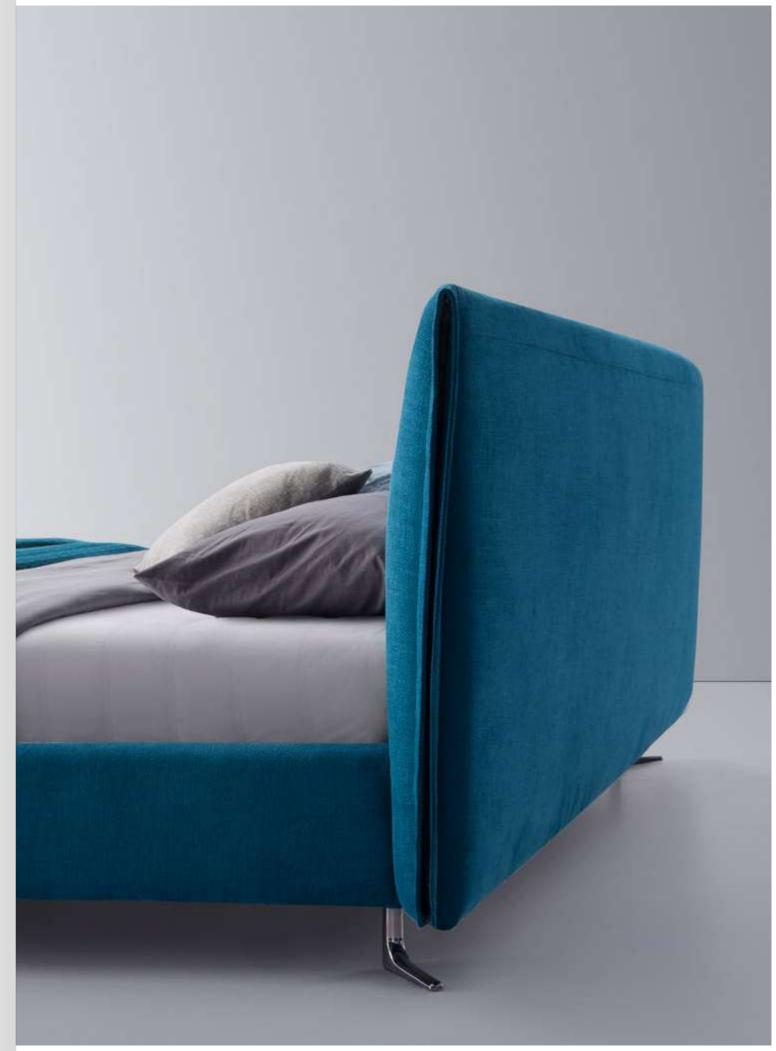

## ELEGANT

This bed is chic and elegant, like a butterfly spreading its wings, graceful and light. The simple, wide, smooth and spacious design style gives a sense of noble texture.

The minimalist design conveys a feeling of elegance. The bed screen is slightly curved and has decorative elements to double the texture. The pull point design and craftsmanship of the bed screen is both comfortable and beautiful.

## METICULOUS

Large and subtly proportioned, with a light aesthetic and a meticulously simple carbon steel metal shape at the foot of the bed, it easily adapts to classic or contemporary settings, providing a personalized, relaxed and elegant atmosphere for any type of bedroom..